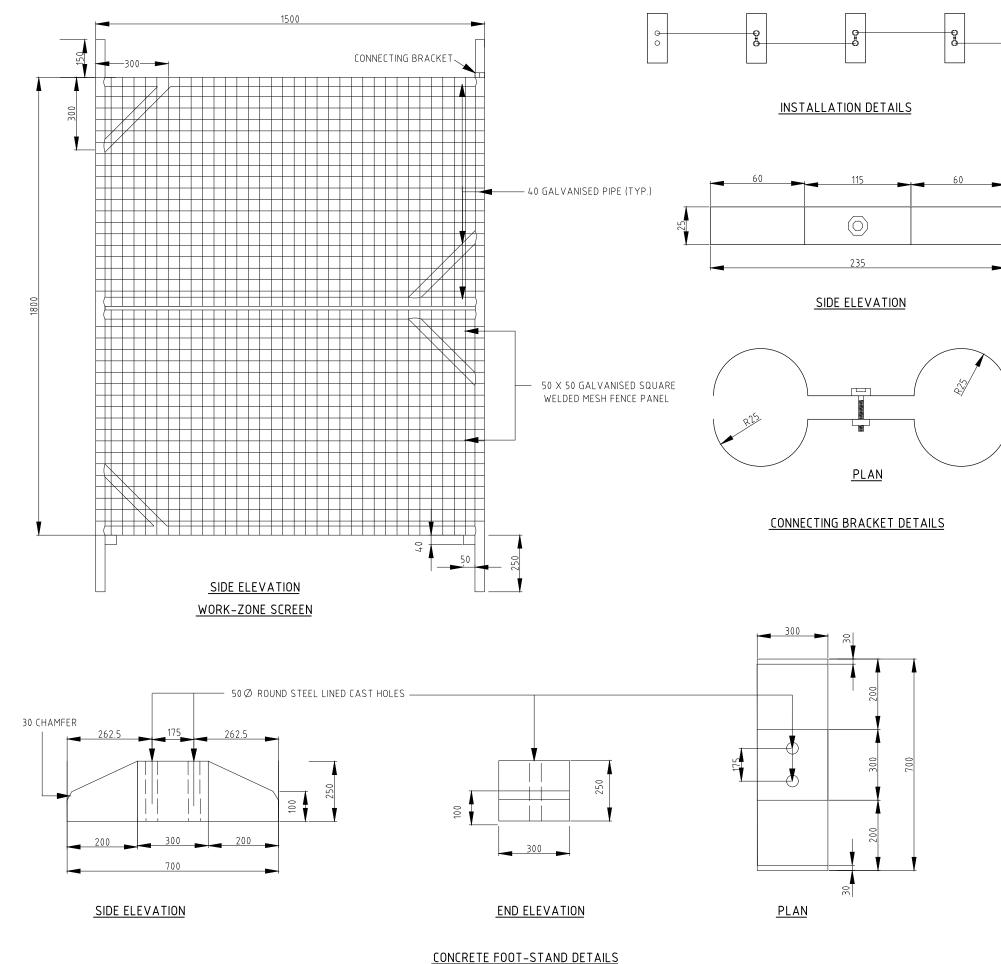

|   | NOTES:                                                |
|---|-------------------------------------------------------|
|   | 1. INSERT P<br>GALVAN                                 |
| 0 | 2. INSERT-F                                           |
|   | <ol> <li>STEEL FF<br/>DIAMETE</li> </ol>              |
|   | <ol> <li>STEEL FF<br/>TREATED</li> </ol>              |
|   | 5. SHADE C<br>MONO-FI                                 |
|   | <ol> <li>SHADE C<br/>MESH INS</li> </ol>              |
|   | <ol> <li>FLASHIN<br/>WELDED<br/>INSTALLI</li> </ol>   |
|   | <ol> <li>CONCRET<br/>40 N/mm</li> </ol>               |
|   | <ol> <li>ON HIGH-<br/>GROUND-<br/>BEHIND T</li> </ol> |
| - | 10. SCREEN I<br>SHOWN.                                |
|   | 11. DIAGRAM                                           |
| - | 12. ALL DIME                                          |
|   |                                                       |
| ) |                                                       |
|   |                                                       |
|   |                                                       |
|   |                                                       |
|   |                                                       |
|   |                                                       |
|   |                                                       |

NOTES

- PANEL TO BE SQUARE WELDED, HOT-DIPPED NIZED STEEL WIRE-MESH 50x50x3 mm.
- -PANEL TO BE SECURELY WELDED TO THE STEEL FRAME.
- FRAME TO BE HOT-DIPPED GALVANIZED PIPE 40mm FER AND 3.6mm WALL THICKNESS.
- FRAME TO BE SECURELY WELDED ON ALL SIDES AND ED WITH GALVANIZED PAINT.

- EU WITH GALVANIZED PAINT. E CLOTH IS TO BE DARK GREEN HEAVY DUTY 80% FILAMENT WITH 306 gsm (GRAMS PER SQUARE METER). E CLOTHE IS TO BE SECURELY ATTACHED TO THE WELDED INSERT PANEL WITH CABLE TIES. ING LAMPS OR BEACONS MAY BE ATTACHED TO THE ID MESH INSERT PANEL AS REQUIRED AND SHOULD BE LLED AT APPROXIMATELY IM FROM THE ROAD SURFACE.
- ETE FOOT-STAND TO HAVE COMPRESSIVE STRENGTH OF nm<sup>2</sup> (C-40).
- H-SPEED ROADS, 80 km/h AND ABOVE . THE D-MOUNTED WORK-ZONE SCREEN MUST BE INSTALLED ) THE CONCRETE BARRIER.
- MUST BE INSTALLED WITH CONNECTING BRACKET AMS ARE NOT TO SCALE.
- MENSIONS QUOTED ARE IN MILLIMETERS.