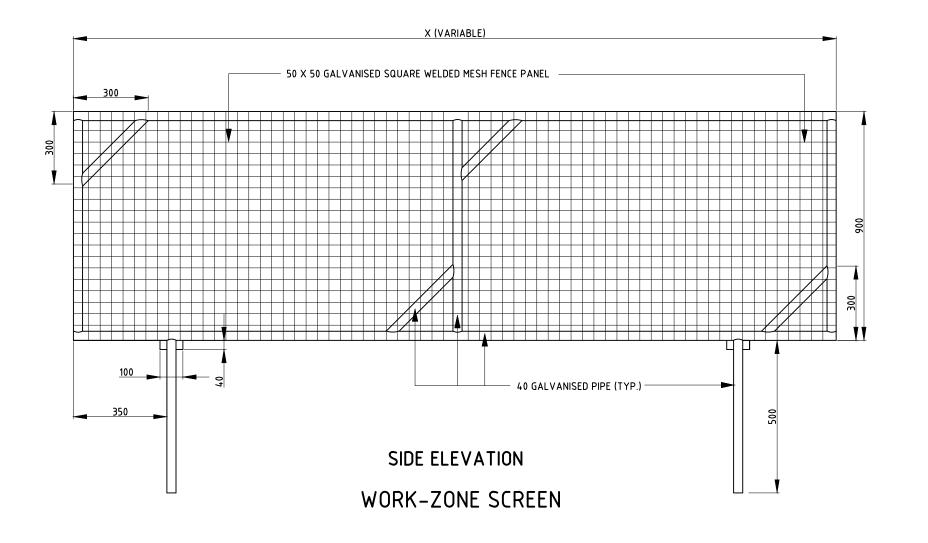

## NOTES:

- INSERT PANEL TO BE SQUARE WELDED, HOT-DIPPED GALYANIZED STEEL WIRE-MESH 50x50x3 mm.
- . INSERT-PANEL TO BE SECURELY WELDED TO THE STEEL FRAME.
- STEEL FRAME TO BE HOT-DIPPED GALVANIZED PIPE 40mm DIAMETER AND 3.6mm WALL THICKNESS.
- . STEEL FRAME TO BE SECURELY WELDED ON ALL SIDES AND TREATED WITH GALVANIZED PAINT.
- . SHADE CLOTH IS TO BE DARK GREEN HEAVY DUTY 80% MONO-FILAMENT WITH 306gsm (GRAMS PER SQUARE METER)
- . SHADE CLOTHE IS TO BE SECURELY ATTACHED TO THE WELDED MESH INSERT PANEL WITH CABLE TIES.
- 7. FLASHING LAMPS OR BEACONS MAY BE ATTACHED TO THE WELDED MESH INSERT PANEL AS REQUIRED AND SHOULD BE INSTALLED AT APPROXIMATELY 1m FROM THE ROAD SURFACE,
- . CONCRETE BARRIER MOUNTED WORK-ZONE SCREENS ARE NOT TO BE USED IN 80 km/h AND ABOVE SPEED ENVIRONMENTS.
- 9. DIAGRAMS ARE NOT TO SCALE.
- 10. ALL DIMENSIONS QUOTED ARE IN MILLIMETERS.