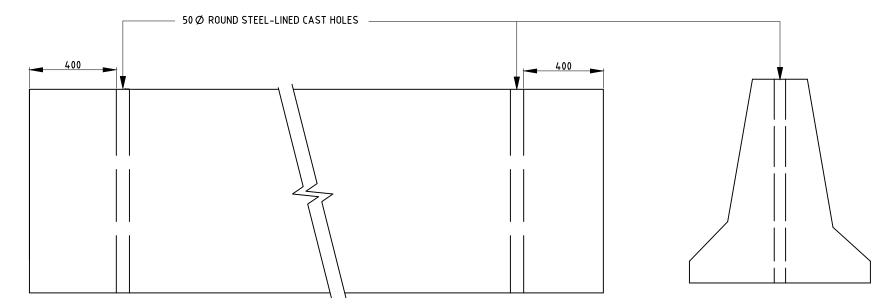

## NOTES:

- INSERT PANEL TO BE SQUARE WELDED, HOT-DIPPED GALYANIZED STEEL WIRE-MESH 50x50x3 mm.
- . INSERT-PANEL TO BE SECURELY WELDED TO THE STEEL FRAME.
- STEEL FRAME TO BE HOT-DIPPED GALVANIZED PIPE 40mm DIAMETER AND 3.6mm WALL THICKNESS.
- . STEEL FRAME TO BE SECURELY WELDED ON ALL SIDES AND TREATED WITH GALVANIZED PAINT.
- . SHADE CLOTH IS TO BE DARK GREEN HEAVY DUTY 80% MONO-FILAMENT WITH 306gsm (GRAMS PER SQUARE METER)
- . SHADE CLOTHE IS TO BE SECURELY ATTACHED TO THE WELDED MESH INSERT PANEL WITH CABLE TIES.
- 7. FLASHING LAMPS OR BEACONS MAY BE ATTACHED TO THE WELDED MESH INSERT PANEL AS REQUIRED AND SHOULD BE INSTALLED AT APPROXIMATELY 1m FROM THE ROAD SURFACE,
- . CONCRETE BARRIER MOUNTED WORK-ZONE SCREENS ARE NOT TO BE USED IN 80 km/h AND ABOVE SPEED ENVIRONMENTS.
- 9. DIAGRAMS ARE NOT TO SCALE.
- 10. ALL DIMENSIONS QUOTED ARE IN MILLIMETERS.