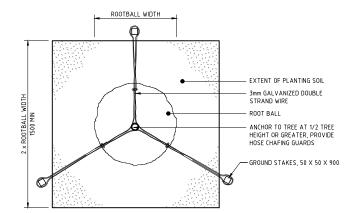

## PLAN VIEW

PLAN VIEW
GROUND STAKING FOR TREES GREATER THAN 2.5m

TREE PLANTING DETAIL WITH PAVEMENT DETAIL

TYPICAL DETAIL FOR TREE
TRANSPLANTATION

ROOT BARRIER, SEE NOTE 7

LENGTH PROPORTIONAL TO FULLY GROWN TREE CANOPY

### NOTES:

- ALL DIMENSIONS ARE IN MILLIMETRES UNLESS OTHERWISE STATED.
- ALL MATERIALS AND WORKMANSHIP SHALL BE IN ACCORDANCE WITH THE CURRENT Q.C.S. UNLESS OTHERWISE AGREED WITH THE ENGINEER.
- THE CONTRACTOR SHALL MAKE HIMSELF FULLY AWARE OF THE SITE CONDITIONS, EXISTING GROUND WATER LEVELS, NECESSITY FOR BACK PROPPING EXCAVATED AREAS AND EXISTING SERVICES.
- PRIOR TO THE COMMENCEMENT OF THE WORKS, THE CONTRACTOR SHALL BE RESPONSIBLE FOR PRODUCING A COMPLETE SET OF CO-ORDINATED SHOP DRAWINGS FOR ALL ELMENTS OF THE LANDSCAPING WORKS FOR THE ENGINEER'S APPROVAL.
- BASE OF PLANT TO RETAIN SAME LEVEL AS FINISH GRADE.
- 6. KEEP SHRUB PLANTING 600MM CLEAR OF TRUNK. CONTRACTOR TO PROVIDE SHOP DRAWING ON STAKING FOR APPROVAL BY THE LANDSCAPE ARCHITECT.
- 7. ROOT BARRIER (ROOT CONTROL SYSTEM) TO BE GREEN LEAF REROOT 1000, IMM THICKNESS OR APPROVED EQUAL. ALTERNATIVE PRODUCTS SHALL MEET GCS2014. AND BE APPROVED BY THE PUBLIC PARKS DEPARTMENT.