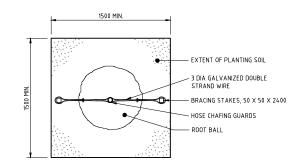

# TREE PLANTING DETAIL GROUND STAKING FOR TREES 1.8m TO 2.5mTALL

## PLAN VIEW

PLAN VIEW
GROUND STAKING FOR TREES GREATER THAN 2.5m

TREE PLANTING DETAIL WITH PAVEMENT DETAIL

TYPICAL DETAIL FOR TREE
TRANSPLANTATION

ROOT BARRIER, SEE NOTE 7

LENGTH PROPORTIONAL TO FULLY GROWN TREE CANOPY

### NOTES:

- ALL DIMENSIONS ARE IN MILLIMETRES UNLESS OTHERWISE STATED.
- ALL MATERIALS AND WORKMANSHIP SHALL BE IN ACCORDANCE WITH THE CURRENT Q.C.S. UNLESS OTHERWISE AGREED WITH THE ENGINEER.
- THE CONTRACTOR SHALL MAKE HIMSELF FULLY AWARE OF THE SITE CONDITIONS, EXISTING GROUND WATER LEVELS, NECESSITY FOR BACK PROPPING EXCAVATED AREAS AND EXISTING SERVICES.
- PRIOR TO THE COMMENCEMENT OF THE WORKS, THE CONTRACTOR SHALL BE RESPONSIBLE FOR PRODUCING A COMPLETE SET OF CO-ORDINATED SHOP DRAWINGS FOR ALL ELMENTS OF THE LANDSCAPING WORKS FOR THE ENGINEER'S APPROVAL.
- BASE OF PLANT TO RETAIN SAME LEVEL AS FINISH GRADE.
- 6. KEEP SHRUB PLANTING 600MM CLEAR OF TRUNK. CONTRACTOR TO PROVIDE SHOP DRAWING ON STAKING FOR APPROVAL BY THE LANDSCAPE ARCHITECT.
- 7. ROOT BARRIER (ROOT CONTROL SYSTEM) TO BE GREEN LEAF REROOT 1000, IMM THICKNESS OR APPROVED EQUAL. ALTERNATIVE PRODUCTS SHALL MEET GCS2014. AND BE APPROVED BY THE PUBLIC PARKS DEPARTMENT.