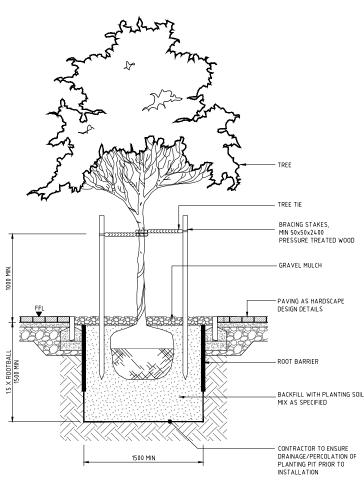

# TREE TIE TREE TIE BRACING STAKES, MIN 50x50x2400 PRESSURE TREATED WOOD 1000 AWAY FROM TRUNK BACKFILL WITH PLANTING SOIL MIX AS SPECIFIED CONTRACTOR TO ENSURE DRAINING PERCOLATION OF PLANTING PIT FRIOR TO INSTALLATION

## PLAN VIEW

PLAN VIEW
GROUND STAKING FOR TREES GREATER THAN 2.5m

TREE PLANTING DETAIL WITH PAVEMENT DETAIL

TYPICAL DETAIL FOR TREE
TRANSPLANTATION

ROOT BARRIER, SEE NOTE 7

LENGTH PROPORTIONAL TO FULLY GROWN TREE CANOPY

TREE PLANTING WITH ROOT BARRIER ADJACENT TO UTILITIES
TYPICAL ARRANGEMENT

### NOTES:

- ALL DIMENSIONS ARE IN MILLIMETRES UNLESS OTHERWISE STATED.
- ALL MATERIALS AND WORKMANSHIP SHALL BE IN ACCORDANCE WITH THE CURRENT Q.C.S. UNLESS OTHERWISE AGREED WITH THE ENGINEER.
- THE CONTRACTOR SHALL MAKE HIMSELF FULLY AWARE OF THE SITE CONDITIONS, EXISTING GROUND WATER LEVELS, NECESSITY FOR BACK PROPPING EXCAVATED AREAS AND EXISTING SERVICES.
- PRIOR TO THE COMMENCEMENT OF THE WORKS, THE CONTRACTOR SHALL BE RESPONSIBLE FOR PRODUCING A COMPLETE SET OF CO-ORDINATED SHOP DRAWINGS FOR ALL ELMENTS OF THE LANDSCAPING WORKS FOR THE ENGINEER'S APPROVAL.
- BASE OF PLANT TO RETAIN SAME LEVEL AS FINISH GRADE.
- 6. KEEP SHRUB PLANTING 600MM CLEAR OF TRUNK. CONTRACTOR TO PROVIDE SHOP DRAWING ON STAKING FOR APPROVAL BY THE LANDSCAPE ARCHITECT.
- 7. ROOT BARRIER (ROOT CONTROL SYSTEM) TO BE GREEN LEAF REROOT 1000, IMM THICKNESS OR APPROVED EQUAL. ALTERNATIVE PRODUCTS SHALL MEET GCS2014. AND BE APPROVED BY THE PUBLIC PARKS DEPARTMENT.

### LEGEND:

FFL FINISHED FOOTWAY LEVEL
FGL FINISHED GROUND LEVEL