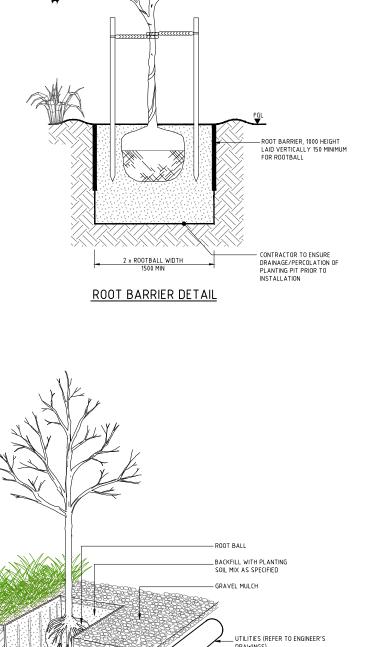

TREE PLANTING WITH ROOT BARRIER ADJACENT TO UTILITIES
TYPICAL ARRANGEMENT

### NOTES:

- ALL DIMENSIONS ARE IN MILLIMETRES UNLESS OTHERWISE STATED.
- ALL MATERIALS AND WORKMANSHIP SHALL BE IN ACCORDANCE WITH THE CURRENT Q.C.S. UNLESS OTHERWISE AGREED WITH THE ENGINEER.
- THE CONTRACTOR SHALL MAKE HIMSELF FULLY AWARE OF THE SITE CONDITIONS, EXISTING GROUND WATER LEVELS, NECESSITY FOR BACK PROPPING EXCAVATED AREAS AND EXISTING SERVICES.
- PRIOR TO THE COMMENCEMENT OF THE WORKS, THE CONTRACTOR SHALL BE RESPONSIBLE FOR PRODUCING A COMPLETE SET OF CO-ORDINATED SHOP DRAWINGS FOR ALL ELMENTS OF THE LANDSCAPING WORKS FOR THE ENGINEER'S APPROVAL.
- BASE OF PLANT TO RETAIN SAME LEVEL AS FINISH GRADE.
- 6. KEEP SHRUB PLANTING 600MM CLEAR OF TRUNK. CONTRACTOR TO PROVIDE SHOP DRAWING ON STAKING FOR APPROVAL BY THE LANDSCAPE ARCHITECT.
- 7. ROOT BARRIER (ROOT CONTROL SYSTEM) TO BE GREEN LEAF REROOT 1000, IMM THICKNESS OR APPROVED EQUAL. ALTERNATIVE PRODUCTS SHALL MEET GCS2014. AND BE APPROVED BY THE PUBLIC PARKS DEPARTMENT.