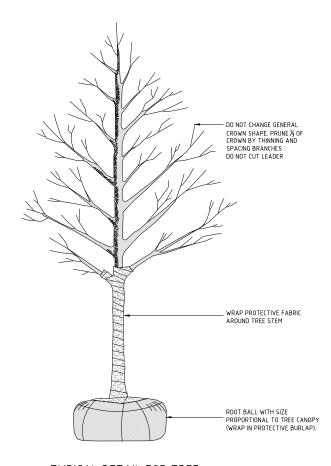

## PLAN VIEW

PLAN VIEW
GROUND STAKING FOR TREES GREATER THAN 2.5m

TREE PLANTING DETAIL WITH PAVEMENT DETAIL

TYPICAL DETAIL FOR TREE
TRANSPLANTATION

ROOT BARRIER, SEE NOTE 7

LENGTH PROPORTIONAL TO FULLY GROWN TREE CANOPY