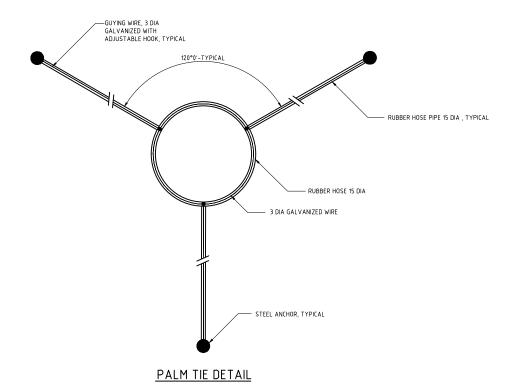

## SECTION

PALM PLANTING DETAILS

SHRUB PLANTING DETAILS

#### NOTES:

- . ALL DIMENSIONS ARE IN MILLIMETRES UNLESS OTHERWISE STATED.
- ALL MATERIALS AND WORKMANSHIP SHALL BE IN ACCORDANCE WITH THE CURRENT Q.C.S. UNLESS OTHERWISE AGREED WITH THE ENGINEER.
- 3. THE CONTRACTOR SHALL MAKE HIMSELF FULLY AWARE OF THE SITE CONDITIONS, EXISTING GROUND WATER LEVELS, NECESSITY FOR BACK PROPPING EXCAVATED AREAS AND EXISTING SERVICES.
- LAISTING SERVICES,
  PRIOR TO THE COMMENCEMENT OF THE WORKS, THE
  CONTRACTOR SHALL BE RESPONSIBLE FOR PRODUCING A
  COMPLETE SET OF CO-ORDINATED SHOP DRAWINGS FOR ALL
  ELEMENTS OF THE LANDSCAPING WORKS FOR THE
  ENGINEER'S APPROVAL.
- 5. BASE OF PLANT TO RETAIN SAME LEVEL AS FINISH GRADE.
- CONTRACTOR TO RECORD RESERVENCE

  CONTRACTOR TO PROVIDE SHOP DRAWING ON STAKING FOR APPROVAL BY THE LANDSCAPE ARCHITECT.
- AFFROVAL DI IL LANDSLART ACUITICI.

  7. ROOT BARRIER (ROOT CONTROL SYSTEM) TO BE GREEN LEAF
  REROOT 1000. IMM THICKNESS OR APPROVED EQUAL.
  ALTERNATIVE PRODUCTS SHALL MEET GUSZOTÁ AND BE
  APPROVED BY THE PUBLIC PARKS DEPARTMENT.

  8. PLANTS PLANTED IN GROUPS SHALL BE SET IN CONTINUOUS
  BEDS. PROVE ONLY INJURED, INFECTED OR DEAD BRANCHES
  TO RETAIN SHAPE. WATER THOROUGHLY AFTER PLANTING.

| l    |         |                  |       |
|------|---------|------------------|-------|
|      |         |                  |       |
|      |         |                  |       |
| 1    | 24APR16 | ISSUED FOR USE   |       |
| 0    | 15SEP13 | ISSUED FOR USE   |       |
| Rev. | Date    | Revision Details | Appd. |