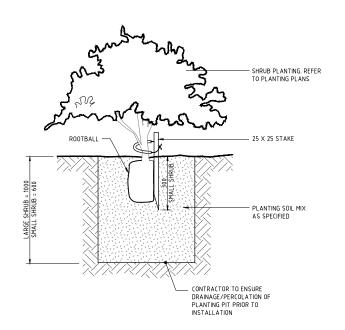

## SECTION

PALM PLANTING DETAILS

SHRUB PLANTING DETAILS

#### NOTES:

- . ALL DIMENSIONS ARE IN MILLIMETRES UNLESS OTHERWISE STATED.
- ALL MATERIALS AND WORKMANSHIP SHALL BE IN ACCORDANCE WITH THE CURRENT Q.C.S. UNLESS OTHERWISE AGREED WITH THE ENGINEER.
- 3. THE CONTRACTOR SHALL MAKE HIMSELF FULLY AWARE OF THE SITE CONDITIONS, EXISTING GROUND WATER LEVELS, NECESSITY FOR BACK PROPPING EXCAVATED AREAS AND EXISTING SERVICES.
- LAISTING SERVICES,
  PRIOR TO THE COMMENCEMENT OF THE WORKS, THE
  CONTRACTOR SHALL BE RESPONSIBLE FOR PRODUCING A
  COMPLETE SET OF CO-ORDINATED SHOP DRAWINGS FOR ALL
  ELEMENTS OF THE LANDSCAPING WORKS FOR THE
  ENGINEER'S APPROVAL.
- 5. BASE OF PLANT TO RETAIN SAME LEVEL AS FINISH GRADE.
- CONTRACTOR TO RECORD RESERVENCE

  CONTRACTOR TO PROVIDE SHOP DRAWING ON STAKING FOR APPROVAL BY THE LANDSCAPE ARCHITECT.
- AFFROVAL DI IL LANDSLART ACUITICI.

  7. ROOT BARRIER (ROOT CONTROL SYSTEM) TO BE GREEN LEAF
  REROOT 1000. IMM THICKNESS OR APPROVED EQUAL.
  ALTERNATIVE PRODUCTS SHALL MEET GUSZOTÁ AND BE
  APPROVED BY THE PUBLIC PARKS DEPARTMENT.

  8. PLANTS PLANTED IN GROUPS SHALL BE SET IN CONTINUOUS
  BEDS. PROVE ONLY INJURED, INFECTED OR DEAD BRANCHES
  TO RETAIN SHAPE. WATER THOROUGHLY AFTER PLANTING.

| l    |         |                  |       |
|------|---------|------------------|-------|
|      |         |                  |       |
|      |         |                  |       |
| 1    | 24APR16 | ISSUED FOR USE   |       |
| 0    | 15SEP13 | ISSUED FOR USE   |       |
| Rev. | Date    | Revision Details | Appd. |