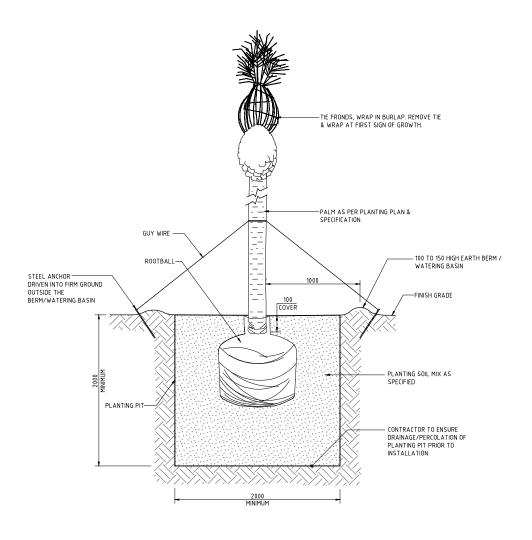

## SECTION

PALM PLANTING DETAILS

SHRUB PLANTING DETAILS

#### NOTES:

- . ALL DIMENSIONS ARE IN MILLIMETRES UNLESS OTHERWISE STATED.
- ALL MATERIALS AND WORKMANSHIP SHALL BE IN ACCORDANCE WITH THE CURRENT Q.C.S. UNLESS OTHERWISE AGREED WITH THE ENGINEER.
- 3. THE CONTRACTOR SHALL MAKE HIMSELF FULLY AWARE OF THE SITE CONDITIONS, EXISTING GROUND WATER LEVELS, NECESSITY FOR BACK PROPPING EXCAVATED AREAS AND EXISTING SERVICES.
- LAISTING SERVICES,
  PRIOR TO THE COMMENCEMENT OF THE WORKS, THE
  CONTRACTOR SHALL BE RESPONSIBLE FOR PRODUCING A
  COMPLETE SET OF CO-ORDINATED SHOP DRAWINGS FOR ALL
  ELEMENTS OF THE LANDSCAPING WORKS FOR THE
  ENGINEER'S APPROVAL.
- 5. BASE OF PLANT TO RETAIN SAME LEVEL AS FINISH GRADE.
- CONTRACTOR TO RECORD RESERVENCE

  CONTRACTOR TO PROVIDE SHOP DRAWING ON STAKING FOR APPROVAL BY THE LANDSCAPE ARCHITECT.
- AFFROVAL DI IL LANDSLART ACUITICI.

  7. ROOT BARRIER (ROOT CONTROL SYSTEM) TO BE GREEN LEAF
  REROOT 1000. IMM THICKNESS OR APPROVED EQUAL.
  ALTERNATIVE PRODUCTS SHALL MEET GUSZOTÁ AND BE
  APPROVED BY THE PUBLIC PARKS DEPARTMENT.

  8. PLANTS PLANTED IN GROUPS SHALL BE SET IN CONTINUOUS
  BEDS. PROVE ONLY INJURED, INFECTED OR DEAD BRANCHES
  TO RETAIN SHAPE. WATER THOROUGHLY AFTER PLANTING.

| l    |         |                  |       |
|------|---------|------------------|-------|
|      |         |                  |       |
|      |         |                  |       |
| 1    | 24APR16 | ISSUED FOR USE   |       |
| 0    | 15SEP13 | ISSUED FOR USE   |       |
| Rev. | Date    | Revision Details | Appd. |