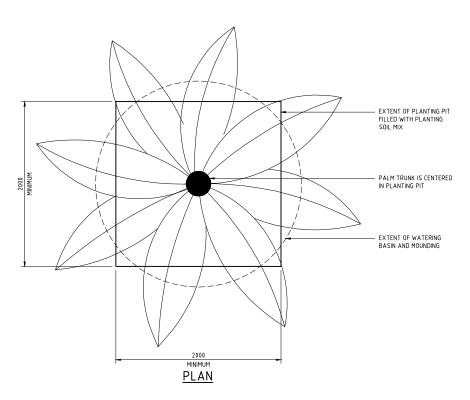

## SECTION

PALM PLANTING DETAILS

SHRUB PLANTING DETAILS

#### NOTES:

- . ALL DIMENSIONS ARE IN MILLIMETRES UNLESS OTHERWISE STATED.
- ALL MATERIALS AND WORKMANSHIP SHALL BE IN ACCORDANCE WITH THE CURRENT Q.C.S. UNLESS OTHERWISE AGREED WITH THE ENGINEER.
- 3. THE CONTRACTOR SHALL MAKE HIMSELF FULLY AWARE OF THE SITE CONDITIONS, EXISTING GROUND WATER LEVELS, NECESSITY FOR BACK PROPPING EXCAVATED AREAS AND EXISTING SERVICES.
- LAISTING SERVICES,
  PRIOR TO THE COMMENCEMENT OF THE WORKS, THE
  CONTRACTOR SHALL BE RESPONSIBLE FOR PRODUCING A
  COMPLETE SET OF CO-ORDINATED SHOP DRAWINGS FOR ALL
  ELEMENTS OF THE LANDSCAPING WORKS FOR THE
  ENGINEER'S APPROVAL.
- 5. BASE OF PLANT TO RETAIN SAME LEVEL AS FINISH GRADE.
- CONTRACTOR TO RECORD RESERVENCE

  CONTRACTOR TO PROVIDE SHOP DRAWING ON STAKING FOR APPROVAL BY THE LANDSCAPE ARCHITECT.
- AFFROVAL DI IL LANDSLART ACUITICI.

  7. ROOT BARRIER (ROOT CONTROL SYSTEM) TO BE GREEN LEAF
  REROOT 1000. IMM THICKNESS OR APPROVED EQUAL.
  ALTERNATIVE PRODUCTS SHALL MEET GUSZOTÁ AND BE
  APPROVED BY THE PUBLIC PARKS DEPARTMENT.

  8. PLANTS PLANTED IN GROUPS SHALL BE SET IN CONTINUOUS
  BEDS. PROVE ONLY INJURED, INFECTED OR DEAD BRANCHES
  TO RETAIN SHAPE. WATER THOROUGHLY AFTER PLANTING.

| l    |         |                  |       |
|------|---------|------------------|-------|
|      |         |                  |       |
|      |         |                  |       |
| 1    | 24APR16 | ISSUED FOR USE   |       |
| 0    | 15SEP13 | ISSUED FOR USE   |       |
| Rev. | Date    | Revision Details | Appd. |