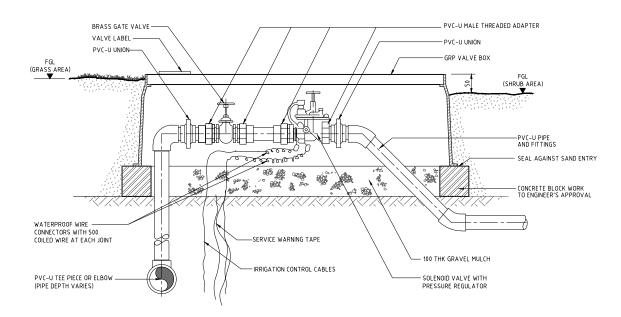

## AUTOMATIC SOLENOID VALVE DETAIL

#### LEGEND:

FGL FINISHED GROUND LEVEL
GRP GLASS REINFORCED PLASTIC

PVC-U POLYVINYL CHLORIDE - UNPLASTICISED

| l    |         |                  |       |
|------|---------|------------------|-------|
|      |         |                  |       |
|      |         |                  |       |
| 1    | 24APR16 | ISSUED FOR USE   |       |
| 0    | 15SEP13 | ISSUED FOR USE   |       |
| Rev. | Date    | Revision Details | Appd. |