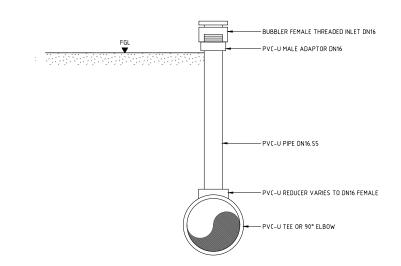

### TYPYCAL BUBBLER FOR TREES DETAIL

TYPICAL QUICK COUPLER VALVE DETAIL

#### LEGEND:

FGL FINISHED GROUND LEVEL
GRP GLASS REINFORCED PLASTIC

PVC-U POLYVINYL CHLORIDE - UNPLASTICISED

| l    |         |                  |       |
|------|---------|------------------|-------|
|      |         |                  |       |
|      |         |                  |       |
| 1    | 24APR16 | ISSUED FOR USE   |       |
| 0    | 15SEP13 | ISSUED FOR USE   |       |
| Rev. | Date    | Revision Details | Appd. |