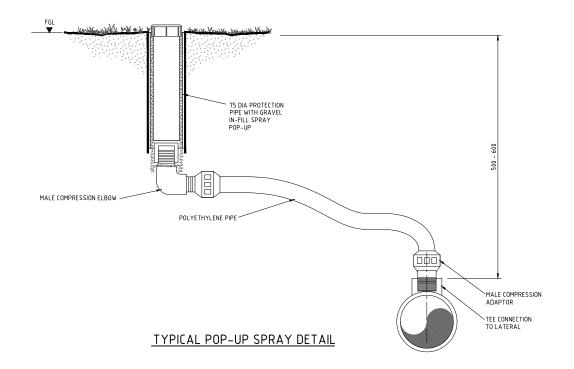

#### LEGEND:

FGL FINISHED GROUND LEVEL
GRP GLASS REINFORCED PLASTIC

PVC-U POLYVINYL CHLORIDE - UNPLASTICISED

| l    |         |                  |       |
|------|---------|------------------|-------|
|      |         |                  |       |
|      |         |                  |       |
| 1    | 24APR16 | ISSUED FOR USE   |       |
| 0    | 15SEP13 | ISSUED FOR USE   |       |
| Rev. | Date    | Revision Details | Appd. |