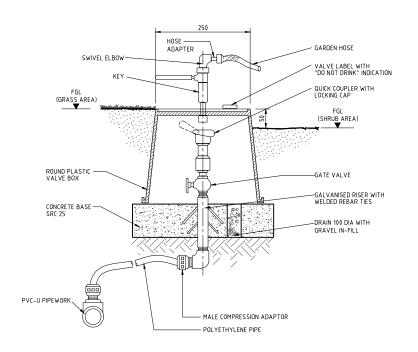

### TYPYCAL BUBBLER FOR TREES DETAIL

TYPICAL QUICK COUPLER VALVE DETAIL

#### LEGEND:

FGL FINISHED GROUND LEVEL
GRP GLASS REINFORCED PLASTIC

PVC-U POLYVINYL CHLORIDE - UNPLASTICISED

| l    |         |                  |       |
|------|---------|------------------|-------|
|      |         |                  |       |
|      |         |                  |       |
| 1    | 24APR16 | ISSUED FOR USE   |       |
| 0    | 15SEP13 | ISSUED FOR USE   |       |
| Rev. | Date    | Revision Details | Appd. |