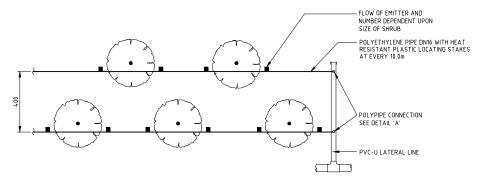

## DRIP IRRIGATION FOR SHRUBS AND GROUND COVERS

<u>PLAN</u>

SCALE 1:10

DRIP IRRIGATION TO PALMS

SCALE 1:5