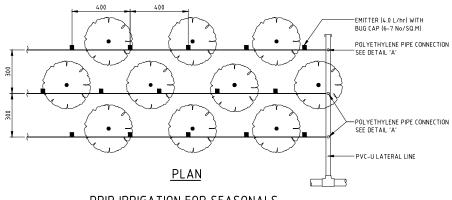

## DRIP IRRIGATION FOR SHRUBS AND GROUND COVERS

<u>PLAN</u>

SCALE 1:10

DRIP IRRIGATION TO PALMS

SCALE 1:5