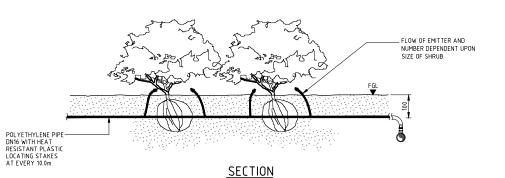

## DRIP IRRIGATION FOR SHRUBS AND GROUND COVERS

<u>PLAN</u>

SCALE 1:10

DRIP IRRIGATION TO PALMS

SCALE 1:5