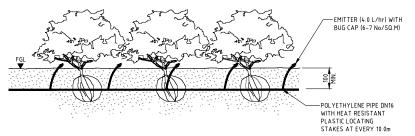

## DRIP IRRIGATION FOR SHRUBS AND GROUND COVERS

<u>PLAN</u>

SCALE 1:10

DRIP IRRIGATION TO PALMS

SCALE 1:5