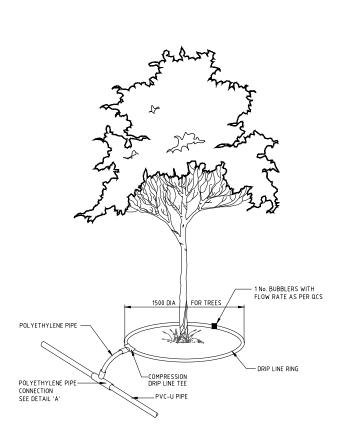

## **SECTION**

<u>DETAIL A</u> POLYPIPE CONNECTION TO PVC-U PIPE SCALE 1:10

**DRIP IRRIGATION TO TREES** 

SCALE 1:5