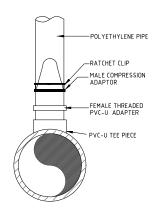

## **SECTION**

<u>DETAIL A</u> POLYPIPE CONNECTION TO PVC-U PIPE SCALE 1:10

**DRIP IRRIGATION TO TREES** 

SCALE 1:5