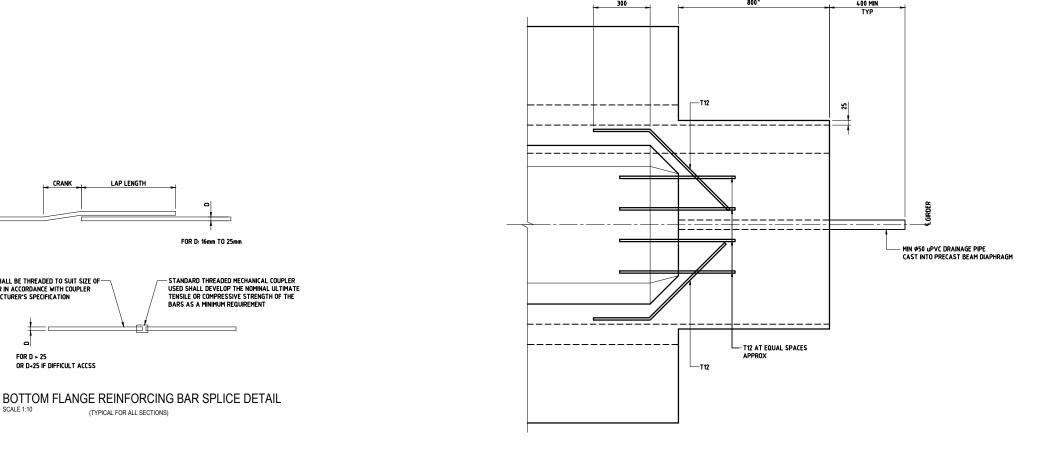

LAP LENGTH

BARS SHALL BE THREADED TO SUIT SIZE OF— COUPLER IN ACCORDANCE WITH COUPLER MANUFACTURER'S SPECIFICATION

FOR D > 25 OR D<25 IF DIFFICULT ACCSS

TYPE 1 **ELEVATION**  \* END DIAPHRAGM DETAIL SHOWN AT 800mm. DIAPHRAGM WIDTH IS TO SUIT DESIGN REQUIREMENTS, MINIMUM WIDTH 500mm. (IF 800mm DIMENSION SIZE IS ALTERED, OTHER DIMENSIONS MAY CHANGE).