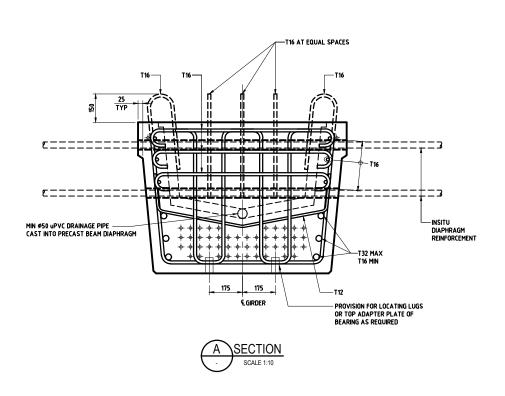

## NOTES:

- 1. ALL DIMENSIONS ARE IN MILLIMETRES UNLESS OTHERWISE STATED.
- 2. MINIMUM COVER TO BE 50mm UNLESS OTHERWISE SHOWN.
- 3. REINFORCEMENT TO BE DEFORMED ROUND STEEL BARS TYPE 2 GRADE 500 COMPLYING WITH REQUIREMENTS OF BS 4449 AND CUT AND BENT IN ACCORDANCE WITH BS 8666.
- 4. REINFORCEMENT SHOWN IS INDICATIVE. DESIGN DRAWINGS SHALL BE PREPARED AND DESIGNERS SHALL PROVIDE THE BAR DIAMETERS REQUIRED BY THE DESIGN.