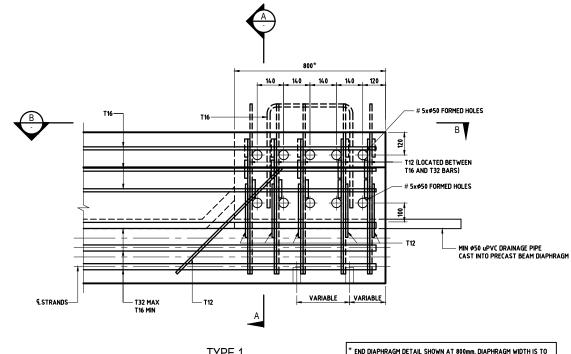

LAP LENGTH

BARS SHALL BE THREADED TO SUIT SIZE OF— COUPLER IN ACCORDANCE WITH COUPLER MANUFACTURER'S SPECIFICATION

FOR D > 25 OR D<25 IF DIFFICULT ACCSS

TYPE 1 **ELEVATION**  \* END DIAPHRAGM DETAIL SHOWN AT 800mm. DIAPHRAGM WIDTH IS TO SUIT DESIGN REQUIREMENTS, MINIMUM WIDTH 500mm. (IF 800mm DIMENSION SIZE IS ALTERED, OTHER DIMENSIONS MAY CHANGE).

# 5 No. HOLES SHALL BE PROVIDED FOR DIAPHRAGMS 800mm WIDE.
(IF THIS DIMENSION/SIZE IS ALTERED THEN THE NUMBER OF HOLES WILL BE CHANGED)