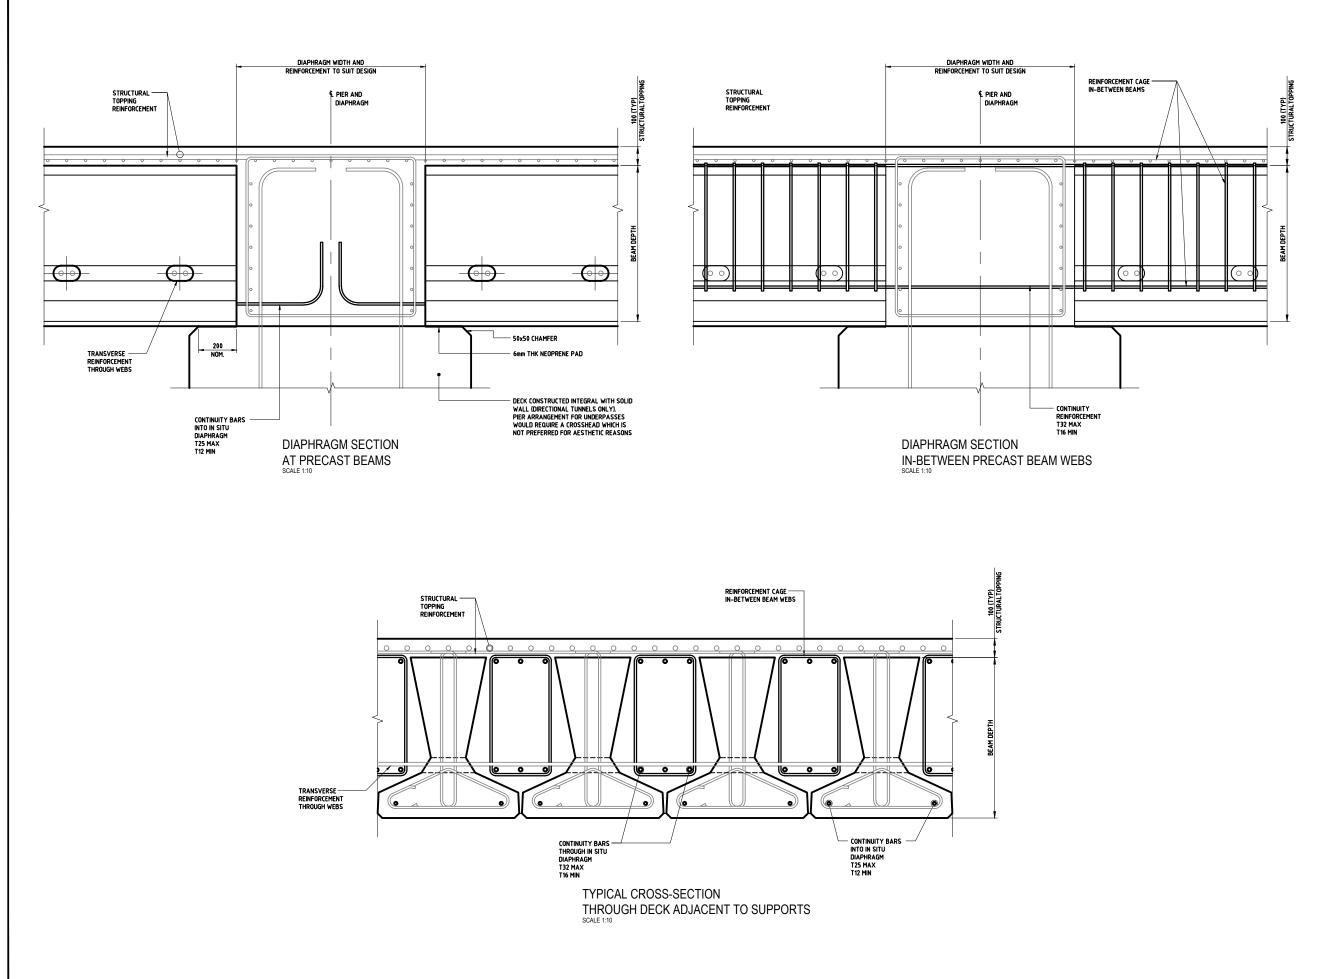

## NOTES:

- 1. ALL DIMENSIONS ARE IN MILLIMETRES UNLESS OTHERWISE STATED.
- 2. MINIMUM CONCRETE COVER TO REINFORCEMENT SHALL BE IN ACCORDANCE WITH EXW DESIGN CRITERIA.
- 3. REINFORCEMENT TO BE DEFORMED ROUND STEEL BARS TYPE 2 GRADE 500 COMPLYING WITH REQUIREMENTS OF BS 4449 AND CUT AND BENT IN ACCORDANCE WITH BS 8666.
- 4. REINFORCEMENT SHOWN IS INDICATIVE. DESIGN DRAWINGS SHALL BE PREPARED AND DESIGNERS SHALL PROVIDE THE BAR DIAMETERS REQUIRED BY THE DESIGN.