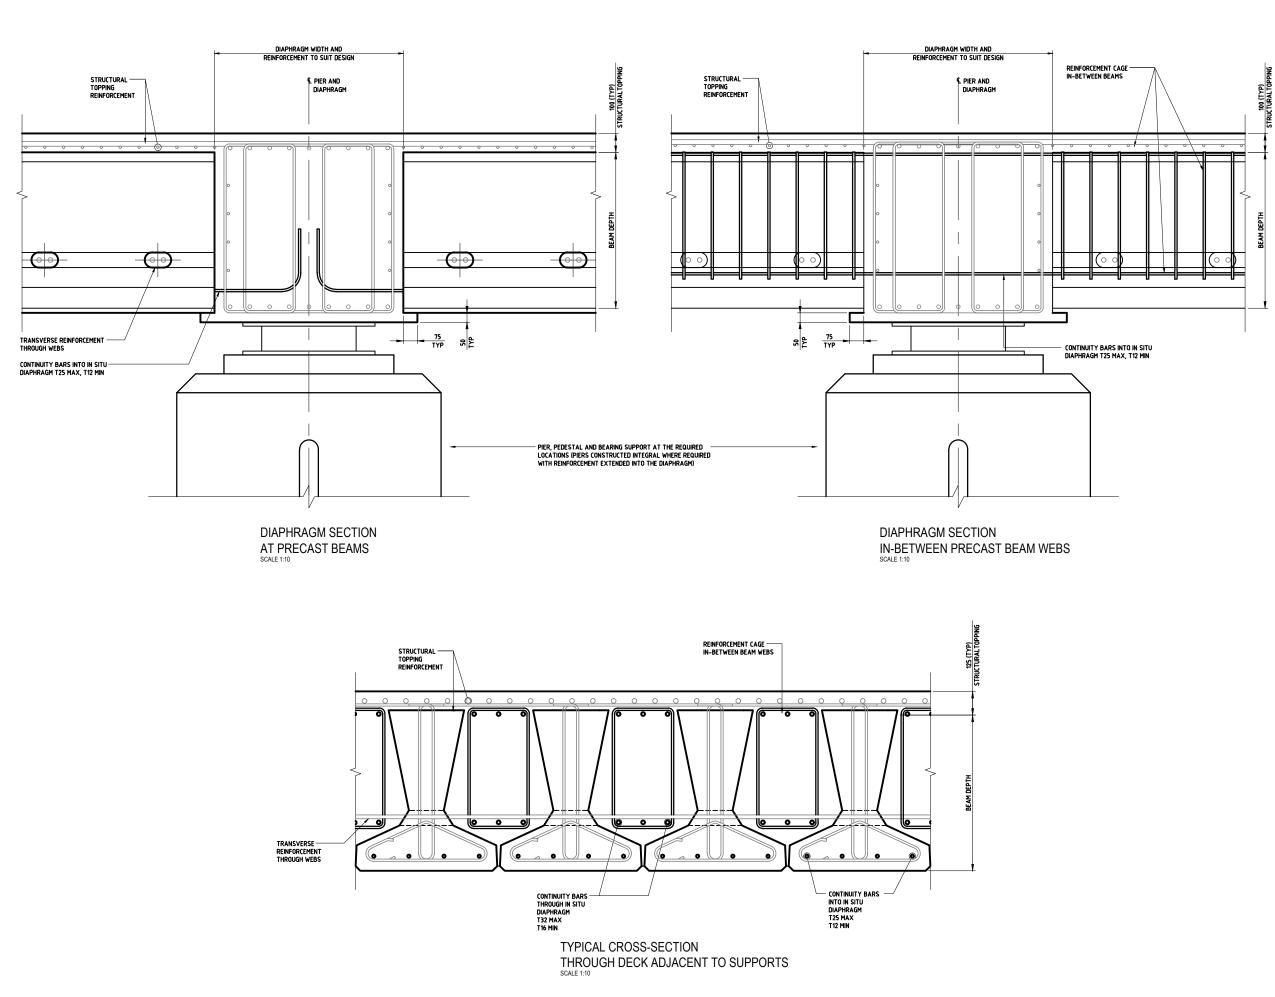

- 1. ALL DIMENSIONS ARE IN MILLIMETRES UNLESS OTHERWISE STATED.
- 2. MINIMUM CONCRETE COVER TO REINFORCEMENT SHALL BE IN ACCORDANCE WITH EXW DESIGN CRITERIA.
- 3. REINFORCEMENT TO BE DEFORMED ROUND STEEL BARS TYPE 2 GRADE 500 COMPLYING WITH REQUIREMENTS OF BS 4449 AND CUT AND BENT IN ACCORDANCE WITH BS 8666.
- 4. REINFORCEMENT SHOWN IS INDICATIVE. DESIGN DRAWINGS SHALL BE PREPARED AND DESIGNERS SHALL PROVIDE THE BAR DIAMETERS REQUIRED BY THE DESIGN.