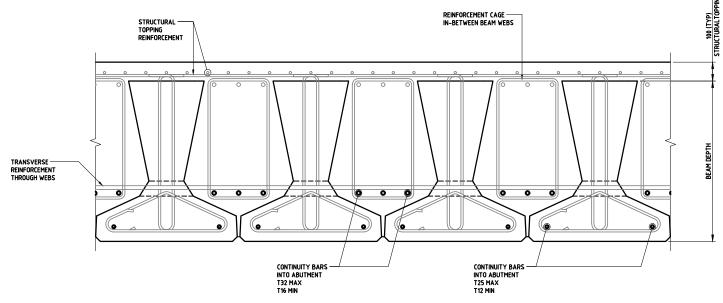

OPTION 2 TYPICAL CROSS SECTION THROUGH DECK ADJACENT TO SUPPORTS

## NOTES:

- 1. ALL DIMENSIONS ARE IN MILLIMETRES UNLESS OTHERWISE STATED.
- 2. MINIMUM CONCRETE COVER TO REINFORCEMENT SHALL BE IN ACCORDANCE WITH EXW DESIGN CRITERIA.
- 3. REINFORCEMENT TO BE DEFORMED ROUND STEEL BARS TYPE 2 GRADE 500 COMPLYING WITH REQUIREMENTS OF BS 4449 AND CUT AND BENT IN ACCORDANCE WITH BS 8666.
- 4. REINFORCEMENT SHOWN IS INDICATIVE. DESIGN DRAWINGS SHALL BE PREPARED AND DESIGNERS SHALL PROVIDE THE BAR DIAMETERS REQUIRED BY THE DESIGN.

## PA PROJECTS AFFAIRS

5 (CONCRETE) PART 1 (GENERÁL)

TY - BEAMS CONTINUITY DETAIL AT INTEGRAL ABUTMENT

| Approved: I. FLYNN | Sheet No: 1 OF 1     |  |
|--------------------|----------------------|--|
| Date: OCTOBER 2013 | Scale: AS SHOWN @ A1 |  |
| Drawing Number:    | Revision:            |  |
| 00.54.44           | -   4                |  |