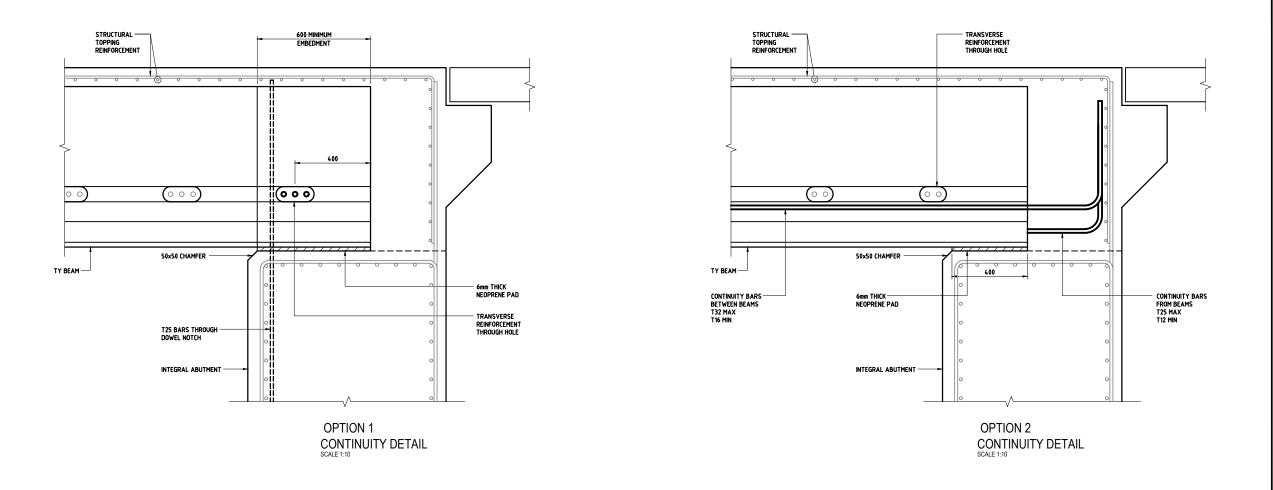

## NOTES:

- 1. ALL DIMENSIONS ARE IN MILLIMETRES UNLESS OTHERWISE STATED.
- 2. MINIMUM CONCRETE COVER TO REINFORCEMENT SHALL BE IN ACCORDANCE WITH EXW DESIGN CRITERIA.
- 3. REINFORCEMENT TO BE DEFORMED ROUND STEEL BARS TYPE 2 GRADE 500 COMPLYING WITH REQUIREMENTS OF BS 4449 AND CUT AND BENT IN ACCORDANCE WITH BS 8666.
- 4. REINFORCEMENT SHOWN IS INDICATIVE. DESIGN DRAWINGS SHALL BE PREPARED AND DESIGNERS SHALL PROVIDE THE BAR DIAMETERS REQUIRED BY THE DESIGN.

## PA PROJECTS AFFAIRS

5 (CONCRETE) PART 1 (GENERÁL)

TY - BEAMS CONTINUITY DETAIL AT INTEGRAL ABUTMENT

| Approved: I. FLYNN | Sheet No: 1 OF 1     |  |
|--------------------|----------------------|--|
| Date: OCTOBER 2013 | Scale: AS SHOWN @ A1 |  |
| Drawing Number:    | Revision:            |  |
| 00.54.44           | -   4                |  |