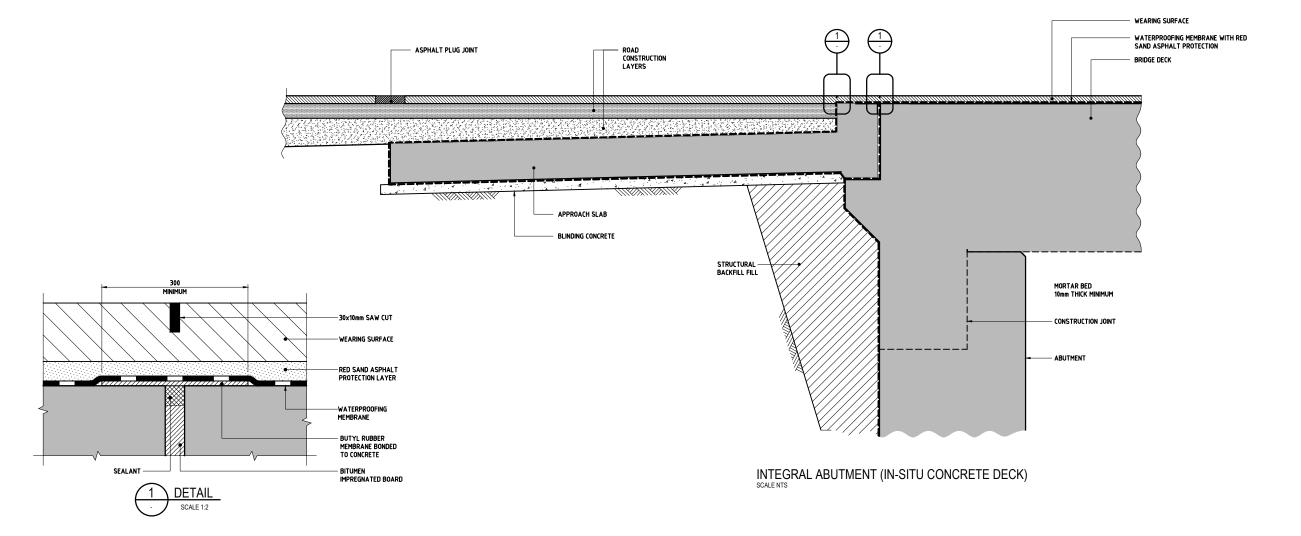

PA

PROJECTS AFFAIRS

5 (CONCRETE) PART 1 (GENERAL)

INTEGRAL ABUTMENTS

| Approved:  | I. FLYNN     | Sheet No: 1 OF 1  |           |
|------------|--------------|-------------------|-----------|
| Date:      | OCTOBER 2013 | Scale: AS NOTED F | OR A1     |
| Drawing Nu | mber:        |                   | Revision: |
| SD 5-1-902 |              |                   | 0         |