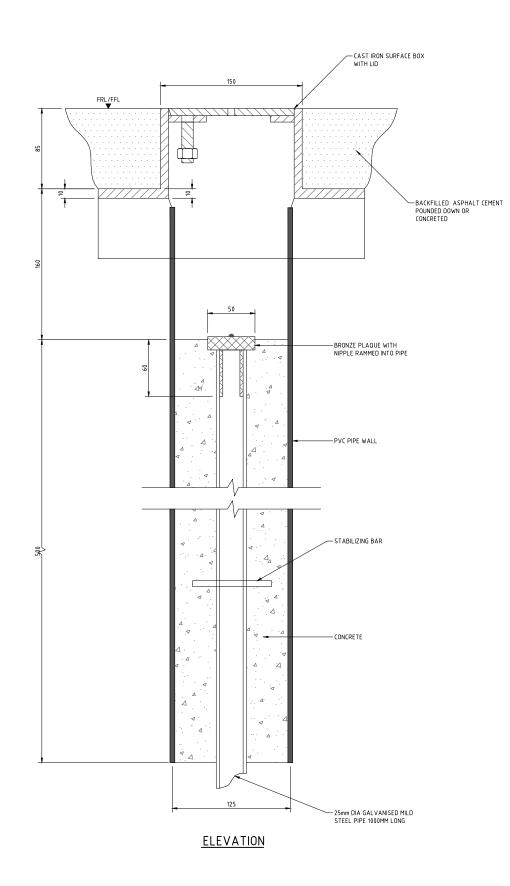

<u>PLAN (LID OPEN)</u>

|                                | Luc            |                                                        |                                           |                                             |      |
|--------------------------------|----------------|--------------------------------------------------------|-------------------------------------------|---------------------------------------------|------|
|                                |                | TES:                                                   |                                           |                                             |      |
|                                | S              | TATED.                                                 |                                           |                                             | 100  |
|                                | ۱ W            | LL MATERIALS .<br>/ITH THE CURREI<br>HE ENGINEER.      | AND WORKMANSHIP S<br>NT Q.C.S. UNLESS OTI | SHALL BE IN ACCORDAN<br>HERWISE AGREED WITH | ICE  |
|                                |                |                                                        |                                           |                                             |      |
|                                |                |                                                        |                                           |                                             |      |
|                                |                |                                                        |                                           |                                             |      |
|                                |                |                                                        |                                           |                                             |      |
|                                |                |                                                        |                                           |                                             |      |
|                                |                |                                                        |                                           |                                             |      |
|                                |                |                                                        |                                           |                                             |      |
|                                |                |                                                        |                                           |                                             |      |
|                                |                |                                                        |                                           |                                             |      |
|                                |                |                                                        |                                           |                                             |      |
|                                |                |                                                        |                                           |                                             |      |
|                                |                |                                                        |                                           |                                             |      |
| 50mm LONG BOLT<br>THE LID WITH |                |                                                        |                                           |                                             |      |
| DTTOM                          |                |                                                        |                                           |                                             |      |
| א אמווב עודם אוסטי ב           |                |                                                        |                                           |                                             |      |
| LAQUE WITH NIPPLE<br>NTO PIPE  |                |                                                        |                                           |                                             |      |
|                                |                |                                                        |                                           |                                             |      |
|                                |                |                                                        |                                           |                                             |      |
|                                |                |                                                        |                                           |                                             |      |
|                                |                |                                                        |                                           |                                             |      |
|                                |                |                                                        |                                           |                                             |      |
|                                |                |                                                        |                                           |                                             |      |
|                                |                |                                                        |                                           |                                             |      |
|                                |                |                                                        |                                           |                                             |      |
|                                |                |                                                        |                                           |                                             |      |
|                                |                |                                                        |                                           |                                             |      |
|                                |                |                                                        |                                           |                                             |      |
|                                |                |                                                        |                                           |                                             |      |
|                                |                |                                                        |                                           |                                             |      |
|                                |                |                                                        |                                           |                                             |      |
|                                |                |                                                        |                                           |                                             |      |
|                                |                |                                                        |                                           |                                             |      |
|                                |                |                                                        |                                           |                                             |      |
|                                |                |                                                        |                                           |                                             |      |
|                                |                |                                                        |                                           |                                             |      |
|                                |                |                                                        |                                           |                                             |      |
|                                |                |                                                        |                                           |                                             |      |
|                                |                |                                                        |                                           |                                             |      |
|                                |                |                                                        |                                           |                                             |      |
|                                |                |                                                        |                                           |                                             |      |
|                                | $\vdash$       |                                                        |                                           |                                             |      |
|                                |                | 00111-10                                               |                                           |                                             |      |
|                                | 1              | 20MAR16<br>15SEP13                                     | ISSUED FOR USE                            |                                             |      |
|                                | Rev.           | Date                                                   | Revision                                  | Details A                                   | ppd. |
|                                | مـــة<br>Pub   | الأشغـال العام<br>lic Works Aut                        | <u>میئ</u> ے<br>hority                    |                                             | l    |
|                                | P.O.E          | 3ox 22188                                              |                                           | REEHICH                                     | RL   |
|                                | Fax. :<br>www. | (0974) 44950000<br>: (0974) 44950999<br>ashghal.gov.qa |                                           | ىر تستحــق الافضــل<br>Qatar Deserves The   | hā   |
|                                | P              | PA                                                     |                                           | watar Deserves The                          | പടt  |
|                                | PR             | OJECTS A                                               | FFAIRS                                    |                                             |      |
|                                | QCS            | Section:                                               | ection 6 - Road                           | Works                                       |      |
|                                | L              |                                                        | Part 1 - Gene                             |                                             |      |
|                                | Draw           | ving Title:                                            |                                           |                                             | _    |
|                                | 1              |                                                        | VEY MON                                   |                                             |      |
|                                |                | SILD                                                   |                                           |                                             |      |
|                                |                | SUR                                                    |                                           |                                             |      |
|                                |                | SUR                                                    | (TYPE H                                   |                                             |      |
|                                | Appro          |                                                        |                                           | 1)                                          |      |
|                                | Date:          | wed:<br>MARCH 2                                        | (TYPE H                                   | 1)                                          |      |
|                                | Date:          | wed:<br>MARCH 2<br>ng Number:                          | (TYPE H                                   | 1)<br>NO: 1 OF 1<br>1:2 on A1<br>Revision   |      |
|                                | Date:          | wed:<br>MARCH 2<br>ng Number:                          | (TYPE H                                   | 1)<br>NOF 1 OF 1<br>1:2 on A1               |      |