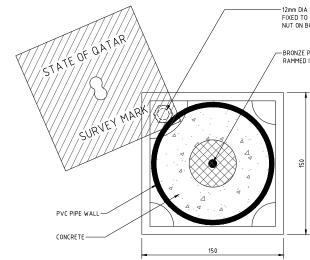

<u>PLAN (LID OPEN)</u>

|                                | Luc            |                                                        |                                           |                                             |      |
|--------------------------------|----------------|--------------------------------------------------------|-------------------------------------------|---------------------------------------------|------|
|                                |                | TES:                                                   |                                           |                                             |      |
|                                | S              | TATED.                                                 |                                           |                                             | 100  |
|                                | ۱ W            | LL MATERIALS .<br>/ITH THE CURREI<br>HE ENGINEER.      | AND WORKMANSHIP S<br>NT Q.C.S. UNLESS OTI | SHALL BE IN ACCORDAN<br>HERWISE AGREED WITH | ICE  |
|                                |                |                                                        |                                           |                                             |      |
|                                |                |                                                        |                                           |                                             |      |
|                                |                |                                                        |                                           |                                             |      |
|                                |                |                                                        |                                           |                                             |      |
|                                |                |                                                        |                                           |                                             |      |
|                                |                |                                                        |                                           |                                             |      |
|                                |                |                                                        |                                           |                                             |      |
|                                |                |                                                        |                                           |                                             |      |
|                                |                |                                                        |                                           |                                             |      |
|                                |                |                                                        |                                           |                                             |      |
|                                |                |                                                        |                                           |                                             |      |
|                                |                |                                                        |                                           |                                             |      |
| 50mm LONG BOLT<br>THE LID WITH |                |                                                        |                                           |                                             |      |
| DTTOM                          |                |                                                        |                                           |                                             |      |
| א אמווב עודם אוסטי ב           |                |                                                        |                                           |                                             |      |
| LAQUE WITH NIPPLE<br>NTO PIPE  |                |                                                        |                                           |                                             |      |
|                                |                |                                                        |                                           |                                             |      |
|                                |                |                                                        |                                           |                                             |      |
|                                |                |                                                        |                                           |                                             |      |
|                                |                |                                                        |                                           |                                             |      |
|                                |                |                                                        |                                           |                                             |      |
|                                |                |                                                        |                                           |                                             |      |
|                                |                |                                                        |                                           |                                             |      |
|                                |                |                                                        |                                           |                                             |      |
|                                |                |                                                        |                                           |                                             |      |
|                                |                |                                                        |                                           |                                             |      |
|                                |                |                                                        |                                           |                                             |      |
|                                |                |                                                        |                                           |                                             |      |
|                                |                |                                                        |                                           |                                             |      |
|                                |                |                                                        |                                           |                                             |      |
|                                |                |                                                        |                                           |                                             |      |
|                                |                |                                                        |                                           |                                             |      |
|                                |                |                                                        |                                           |                                             |      |
|                                |                |                                                        |                                           |                                             |      |
|                                |                |                                                        |                                           |                                             |      |
|                                |                |                                                        |                                           |                                             |      |
|                                |                |                                                        |                                           |                                             |      |
|                                |                |                                                        |                                           |                                             |      |
|                                |                |                                                        |                                           |                                             |      |
|                                |                |                                                        |                                           |                                             |      |
|                                | $\vdash$       |                                                        |                                           |                                             |      |
|                                |                | 00111-10                                               |                                           |                                             |      |
|                                | 1              | 20MAR16<br>15SEP13                                     | ISSUED FOR USE                            |                                             |      |
|                                | Rev.           | Date                                                   | Revision                                  | Details A                                   | ppd. |
|                                | مـــة<br>Pub   | الأشغـال العام<br>lic Works Aut                        | <u>میئ</u> ے<br>hority                    |                                             | l    |
|                                | P.O.E          | 3ox 22188                                              |                                           | REEHICH                                     | RL   |
|                                | Fax. :<br>www. | (0974) 44950000<br>: (0974) 44950999<br>ashghal.gov.qa |                                           | ىر تستحــق الافضــل<br>Qatar Deserves The   | hā   |
|                                | P              | PA                                                     |                                           | watar Deserves The                          | പടt  |
|                                | PR             | OJECTS A                                               | FFAIRS                                    |                                             |      |
|                                | QCS            | Section:                                               | ection 6 - Road                           | Works                                       |      |
|                                | L              |                                                        | Part 1 - Gene                             |                                             |      |
|                                | Draw           | ving Title:                                            |                                           |                                             | _    |
|                                | 1              |                                                        | VEY MON                                   |                                             |      |
|                                |                | SILD                                                   |                                           |                                             |      |
|                                |                | SUR                                                    |                                           |                                             |      |
|                                |                | SUR                                                    | (TYPE H                                   |                                             |      |
|                                | Appro          |                                                        |                                           | 1)                                          |      |
|                                | Date:          | wed:<br>MARCH 2                                        | (TYPE H                                   | 1)                                          |      |
|                                | Date:          | wed:<br>MARCH 2<br>ng Number:                          | (TYPE H                                   | 1)<br>NO: 1 OF 1<br>1:2 on A1<br>Revision   |      |
|                                | Date:          | wed:<br>MARCH 2<br>ng Number:                          | (TYPE H                                   | 1)<br>NOF 1 OF 1<br>1:2 on A1               |      |