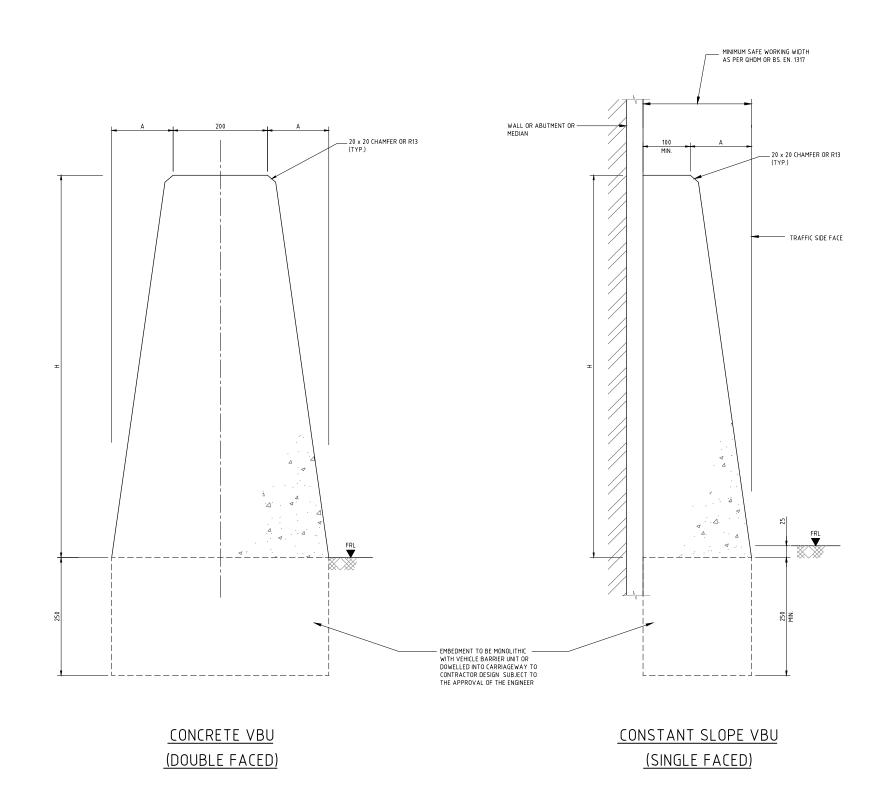

## NOTES:

- ALL DIMENSIONS ARE IN MILLIMETRES UNLESS OTHERWISE STATED.
- ALL MATERIALS AND WORKMANSHIP SHALL BE IN ACCORDANCE WITH THE CURRENT O.C.S. UNLESS OTHERWISE AGREED WITH THE ENGINEER.
  TOP WIDTH SHOWN 200 IS MINIMUM. MEDIAN WIDTH SHALL BE INCREASED IF SO REQUIRED FOR INSTALLATION OF STREET LIGHTING, SIGNING OR FOR SIMILAR REASON.
  CONCRETE ON DEFINITION OF STREET
- . CONCRETE GRADE C25.
- 5. CONCRETE FINISH SHALL BE CLASS F3 ON SURFACES FOR TRANSVERSE JOINTS, F5 ON EXPOSED SURFACES AND US ON UNFORMED SURFACE.

| SYSTEM   | A   | н    |      |   |
|----------|-----|------|------|---|
| TYPE 60  | 130 | 810  | TL-4 | * |
| TYPE 60E | 170 | 1070 | TL-5 | * |

\* NOTE: REFER TO NCHRP350 FOR TEST LEVEL INFORMATION

## LEGEND: FRL

FINISHED ROAD LEVEL

| 1                                                          | 20MAR16                                        | ISSUED FOR USE   |                  |  |  |  |  |
|------------------------------------------------------------|------------------------------------------------|------------------|------------------|--|--|--|--|
| 0                                                          | 02FEB14                                        | ISSUED FOR USE   |                  |  |  |  |  |
| Rev.                                                       | Date                                           | Revision Details | Appd.            |  |  |  |  |
| ميئة الأشغال العامة<br>Public Works Authority              |                                                |                  |                  |  |  |  |  |
| P.O.Box                                                    | 22188<br>(74) 44950000                         | RZ               |                  |  |  |  |  |
| Fax. : (0                                                  | 974) 44950000<br>974) 44950999<br>nghal.gov.ga | اللافضيان        | قط_ر تستد_ق ا    |  |  |  |  |
| D                                                          | A                                              | Qatar De         | eserves The Best |  |  |  |  |
| PROJECTS AFFAIRS                                           |                                                |                  |                  |  |  |  |  |
| QCS S                                                      | ection:                                        |                  |                  |  |  |  |  |
| Section 6 - Road Works<br>Part 10 - Vehicle Crash Barriers |                                                |                  |                  |  |  |  |  |
|                                                            |                                                |                  |                  |  |  |  |  |
| PRECAST CONCRETE                                           |                                                |                  |                  |  |  |  |  |
| VEHICLE BARRIER UNITS                                      |                                                |                  |                  |  |  |  |  |
| (TL-4 TO TL-5)                                             |                                                |                  |                  |  |  |  |  |
|                                                            |                                                |                  |                  |  |  |  |  |