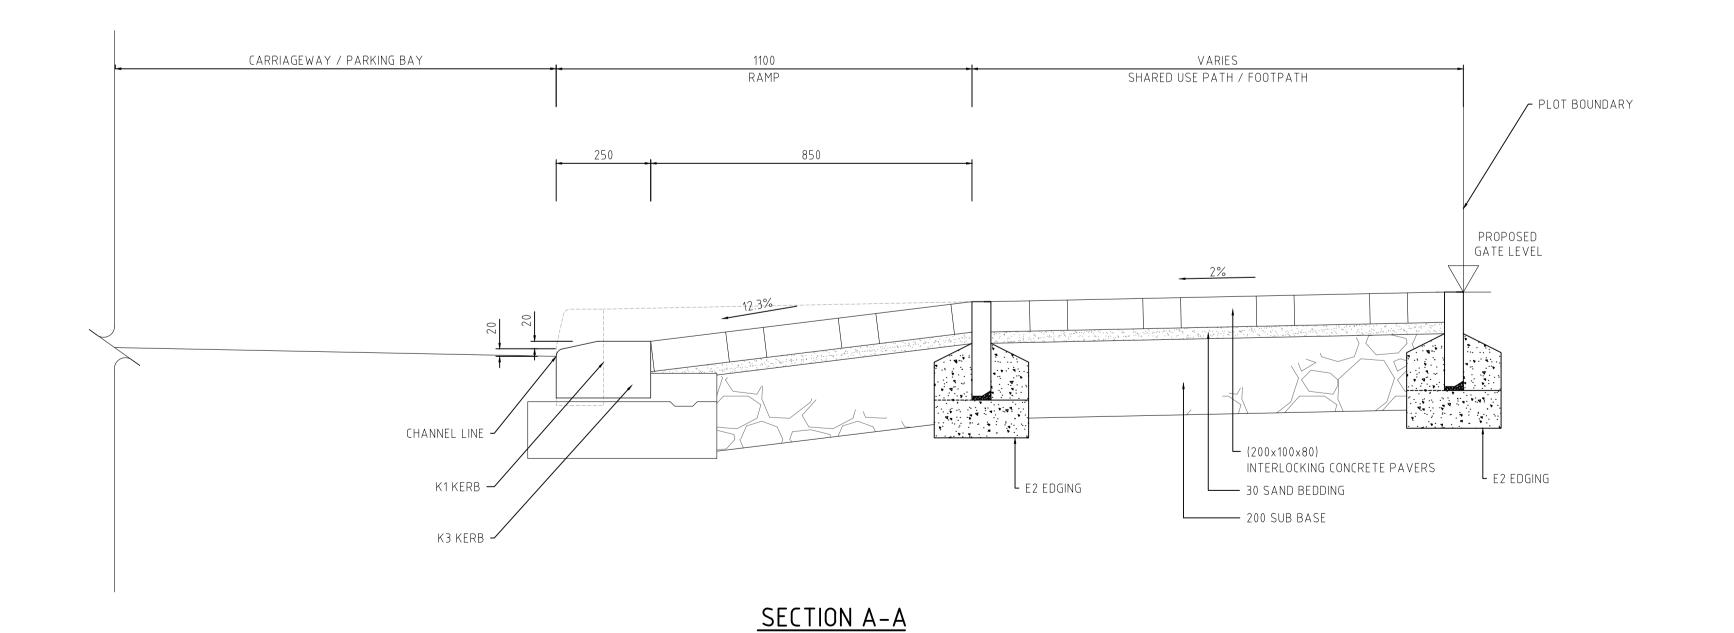

# E2 EDGING E2 EDGING E2 EDGING SHARED USE PATH SHARED USE PATH SHARED USE PATH / FOOTPATH E2 EDGING K3 DROP KERB 12.5% MAX 12.5% MAX 3600 MIN CARRIAGEWAY / PARKING BAY CARRIAGEWAY / PARKING BAY <u>PLAN</u>

TYPE 1 - DRIVEWAY DETAILS FOR UNDEVELOPED PLOT

- ALL DIMENSIONS ARE IN MILLIMETRES UNLESS OTHERWISE
- 2. ALL DIMENSION ARE TO FACE OF KERB.
- 3. DETAIL IS BASED ON A KERB PIECE LENGTH OF 900MM.
- 4. PAVERS AT DRIVEWAY SHALL BE LAID IN HERRINGBONE PATTERN.
- 5. CARRIAGEWAY AND PARKING CROSS SLOPES ARE AS PER PROJECT TYPICAL ROAD CROSS SECTION.
- 6. ALL MATERIALS AND WORKMANSHIP SHALL BE IN ACCORDANCE WITH THE CURRENT Q.C.S. UNLESS OTHERWISE AGREED WITH
- . FOR KERB AND EDGING FOUNDATION DETAILS REFER TO THE ROAD WORKS STANDARD DRAWINGS SD 6-11-201 TO SD 6-11-207.
- 3. THIS DETAIL SHALL BE USED FOR RESIDENTIAL OR MINOR COMMERCIAL ACCESS (LIGHT-MEDIUM TRAFFIC MAINLY
- PASSENGER CAR UNIT). 9. REFER TO SD 6-11-301 & SD 6-11-302 FOR DRIVEWAY