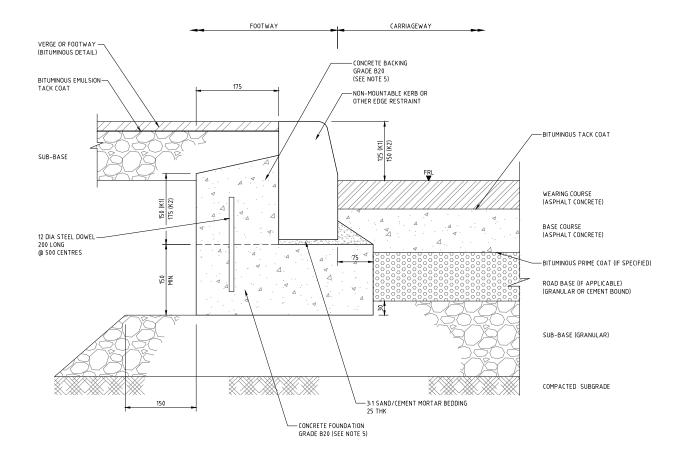

PAVEMENT CROSS-SECTION

## NOTES:

- . ALL DIMENSIONS ARE IN MILLIMETRES UNLESS OTHERWISE STATED.
- ALL MATERIALS AND WORKMANSHIP SHALL BE IN ACCORDANCE WITH THE CURRENT Q.C.S. UNLESS OTHERWISE AGREED WITH THE ENGINEER.
- THE ENGINEEX. 3. WHERE THE SURFACE OF THE ROAD FALLS TOWARDS THE KERB THE SUB-BASE LAYER SHOULD BE CARRIED THROUGH TO THE EDGE OF THE EMBANKMENT OR TO A FIL TER DRAIN. 4. A 75mm THICK CONCRETE BLINDING LAYER SHALL BE PROVIDED BELOW THE KERB FOUNDATION WHERE THE BASE OF THE FOUNDATION CONCRETE IS BELOW THE SUB-BASE LEVEL.
- IN AREAS SUBJECT TO HIGH GROUND WATER OR EXTENSIVE IRRIGATION PRACTICES THE USE OF SULPHATE RESISTANT CEMENT ISAC I MAY BE USED FOR THE KERB FOUNDATION AND BACKING IF AGREED BY THE ENGINEER.
- A MOVEMENT JOINT 20m WIDE SHALL BE FORMED THROUGH THE CONCRETE FOUNDATION AND BACKING AT 10 METRE INTERVALS. THE JUINT FILLER SHALL BE BITUMEN IMPREGNATED CORK BOARD. JOINTS BETWEEN KERB UNITS SHALL BE 4mm WIDE EXCEPT FOR THOSE AT MOVEMENT JOINTS.
- 8. KERB UNITS SHALL BE LAID ON 3:1 SAND / CEMENT MORTAR NOT LESS THAN 10mm THICK AND NOT MORE THAN 40mm THICK TO A TOLERANCE OF ±3mm AT EITHER END.
- . USE OF ASPHALT FOOTWAY IS SUBJECT TO APPROVAL.