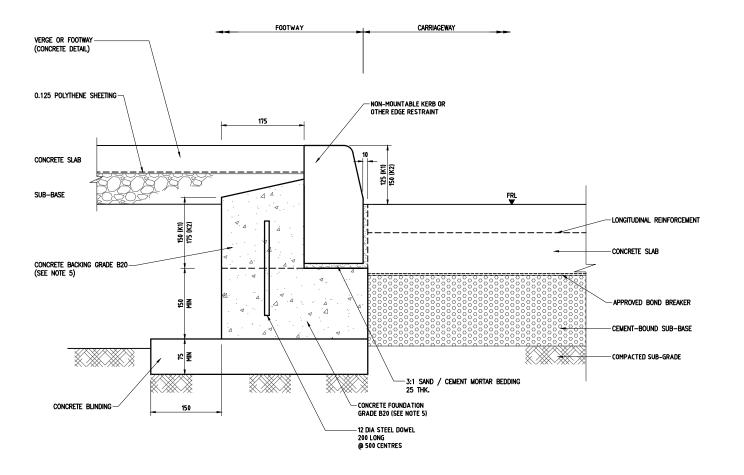

**PAVEMENT CROSS - SECTION** 

## NOTES:

- . ALL DIMENSIONS ARE IN MILLIMETRES UNLESS OTHERWISE STATED.
- . ALL MATERIALS AND WORKMANSHIP SHALL BE IN ACCORDANCE WITH THE CURRENT Q.C.S. UNLESS OTHERWISE AGREED WITH THE ENGINEER.
- ENGINEER.

  WHERE THE SURFACE OF THE ROAD FALLS TOWARDS THE KERB
  THE SUB-BASE LAYER SHOULD BE CARRIED THROUGH TO THE
  EDGE OF THE EMBANKMENT OR TO A FILTER DRAIN.
- A 75mm THICK CONCRETE BLINDING LAYER SHALL BE PROVIDED BELOW THE KERB FOUNDATION WHERE THE BASE OF THE FOUNDATION CONCRETE IS BELOW THE SUB-BASE LEVEL.
- IN AREAS SUBJECT TO HIGH GROUND WATER OR EXTENSIVE IRRIGATION PRACTICES THE USE OF SULPHATE RESISTANT CEMENT IS.C.) MAY BE USED FOR THE KERB FOUNDATION AND BACKING IF AGREED BY THE ENGINEER.
- . A MOVEMENT JOINT 20mm WIDE SHALL BE FORMED THROUGH THE CONCRETE FOUNDATION AND BACKING AT 10 METRE INTERVALS. THE JOINT FILLER SHALL BE BITUMEN IMPREGNATED CORK BOARD.
- . JOINTS BETWEEN KERB UNITS SHALL BE 4mm WIDE EXCEPT FOR THOSE AT MOVEMENT JOINTS.
- KERB UNITS SHALL BE LAID ON 3:1 SAND / CEMENT MORTAR NOT LESS THAN 10mm THICK AND NOT MORE THAN 40mm THICK TO A TOLERANCE OF ±3mm AT EITHER END.
- USE OF CONCRETE FOOTWAY OR CYCLE TRACK IS SUBJECT TO APPROVAL.
- 0. CONCRETE FOOTWAYS & PAVED AREAS SHALL BE LAID IN BAYS NOT EXCEEDING 20m<sup>2</sup> WITH MAXIMUM JOINT SPACING OF 5m.
- 11. FOOTWAY JOINTS SHALL BE OPEN JOINTS OF 3-6mm WIDTH AND 20mm DEPTH.
- 2. FINISH TO CONCRETE FOOTWAY SURFACE SHALL BE CLASS U4 TIMBER TROWEL FINISH.

## KERB AND CONCRETE PAVEMENT CONSTRUCTION

| Approved:        | Sheet No: 1 OF 1 |           |
|------------------|------------------|-----------|
| Date: MARCH 2016 | Scale: 1:4 on A1 |           |
| Drawing Number:  |                  | Revision: |
| SD 6-11-2        | 1                |           |