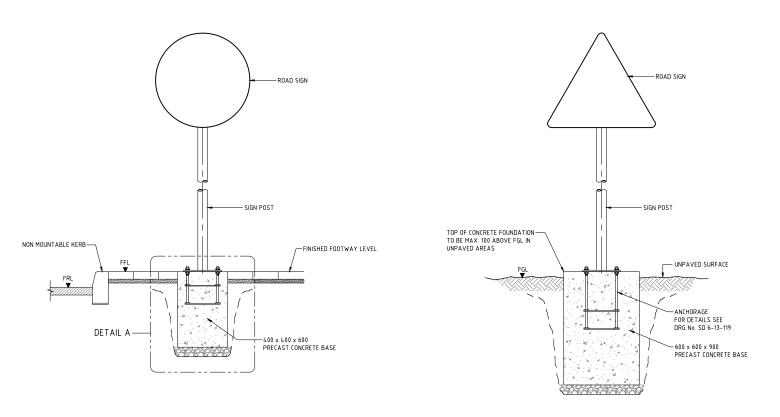

## SIGN SUPPORT DETAIL **URBAN AREAS** SCALE 1 : 15

SIGN SUPPORT DETAIL **RURAL AREAS** SCALE 1 : 15

<u>DETAIL A</u>

### NOTES:

- ALL DIMENSIONS ARE IN MILLIMETRES UNLESS OTHERWISE STATED.
- . ALL MATERIALS AND WORKMANSHIP SHALL BE IN ACCORDANCE WITH THE CURRENT Q.C.S. UNLESS OTHERWISE AGREED WITH THE ENGINEER.
- FOR ROAD SIGN FIXING DETAILS REFER TO STANDARD DRAWING SD 6-13-111.
- THE SIGN SUPPORT SYSTEM SHALL BE DESIGNED TO BE PASSIVELY SAFE AND TO CONFORM WITH THE REQUIREMENTS OF BS EN 12767.
- 5. FOUNDATION CONCRETE SHALL BE MINIMUM GRADE SRC 30.

#### LEGEND:

FINISHED ROAD LEVEL FINISHED FOOTWAY LEVEL FGL FINISHED GROUND LEVEL SULFATE RESISTING CEMENT

| - 1 |      |            |                  |       |
|-----|------|------------|------------------|-------|
|     | 4    | 05 JUN 23  | ISSUED FOR USE   |       |
|     | 3    | 17 JAN 18  | ISSUED FOR USE   |       |
|     | 2    | 17 JULY 17 | ISSUED FOR USE   |       |
| ı   | 1    | 20 MAR 16  | ISSUED FOR USE   |       |
|     | 0    | 15 SEP 13  | ISSUED FOR USE   |       |
|     | Rev. | Date       | Revision Details | Appd. |