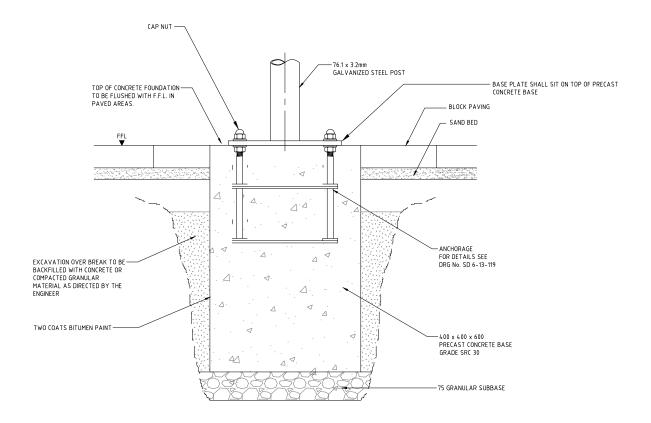

## SIGN SUPPORT DETAIL **URBAN AREAS** SCALE 1 : 15

SIGN SUPPORT DETAIL **RURAL AREAS** SCALE 1 : 15

<u>DETAIL A</u>

### NOTES:

- ALL DIMENSIONS ARE IN MILLIMETRES UNLESS OTHERWISE STATED.
- . ALL MATERIALS AND WORKMANSHIP SHALL BE IN ACCORDANCE WITH THE CURRENT Q.C.S. UNLESS OTHERWISE AGREED WITH THE ENGINEER.
- FOR ROAD SIGN FIXING DETAILS REFER TO STANDARD DRAWING SD 6-13-111.
- THE SIGN SUPPORT SYSTEM SHALL BE DESIGNED TO BE PASSIVELY SAFE AND TO CONFORM WITH THE REQUIREMENTS OF BS EN 12767.
- 5. FOUNDATION CONCRETE SHALL BE MINIMUM GRADE SRC 30.

#### LEGEND:

FINISHED ROAD LEVEL FINISHED FOOTWAY LEVEL FGL FINISHED GROUND LEVEL SULFATE RESISTING CEMENT

| - 1 |      |            |                  |       |
|-----|------|------------|------------------|-------|
|     | 4    | 05 JUN 23  | ISSUED FOR USE   |       |
|     | 3    | 17 JAN 18  | ISSUED FOR USE   |       |
|     | 2    | 17 JULY 17 | ISSUED FOR USE   |       |
| ı   | 1    | 20 MAR 16  | ISSUED FOR USE   |       |
|     | 0    | 15 SEP 13  | ISSUED FOR USE   |       |
|     | Rev. | Date       | Revision Details | Appd. |