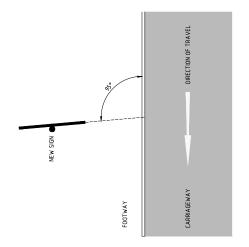

SIGN POSITION WITHIN TRAFFIC ISLAND

SIGN ORIENTATION ON STRAIGHT ROAD ALIGNMENT (OTHERWISE AS INSTRUCTED BY ENGINEER)

ISOMETRIC VIEW

SINGLE POST SIGN PLACEMENT

<u>PLAN</u>