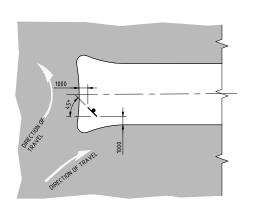

SIGN POSITION WITHIN TRAFFIC ISLAND

SIGN ORIENTATION ON STRAIGHT ROAD ALIGNMENT (OTHERWISE AS INSTRUCTED BY ENGINEER)

ISOMETRIC VIEW

SINGLE POST SIGN PLACEMENT

<u>PLAN</u>