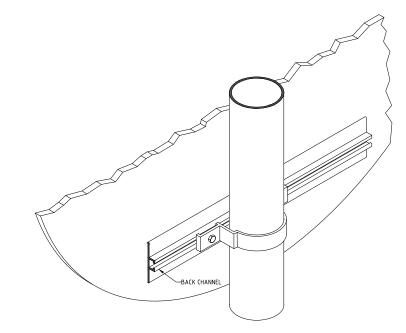

SIGN POSITION WITHIN TRAFFIC ISLAND



SIGN ORIENTATION ON STRAIGHT ROAD ALIGNMENT (OTHERWISE AS INSTRUCTED BY ENGINEER)



ISOMETRIC VIEW



SINGLE POST SIGN PLACEMENT



<u>PLAN</u>

## DETAIL A

TYPICAL MOUNTING DETAIL (CIRCULAR POST) SCALE N.T.S.

#### NOTES:

- ALL DIMENSIONS ARE IN MILLIMETRES, UNLESS OTHERWISE STATED.
- . ALL MATERIALS AND WORKMANSHIP SHALL BE IN ACCORDANCE WITH THE CURRENT Q.C.S. UNLESS OTHERWISE AGREED WITH THE ENGINEER.
- B. FOR SET BACKS AND MOUNTING HEIGHTS REFERENCE SHALL BE MADE TO THE QATAR TRAFFIC CONTROL MANUAL.
- FOR SIGN POST FOUNDATION DETAILS REFER TO STANDARD DRAWING SD 6-13-110.
- 6. SIGN PLATES LESS THAN 3.0m<sup>2</sup> MAY ONLY BE SUPPORTED BY HOLLOW SECTIONS.
- IN SHARED USE PATHS AND DESIGNATED CYCLE TRACKS NO SIGN EDGE SHALL BE PLACED LOWER THAN 2300mm FROM THE ADJACENT SURFACE.
- BRACKETS AND CLAMPS MUST BE ALUMINUM AND BOLTS, NUT, WASHER MUST BE STAINLESS STEEL