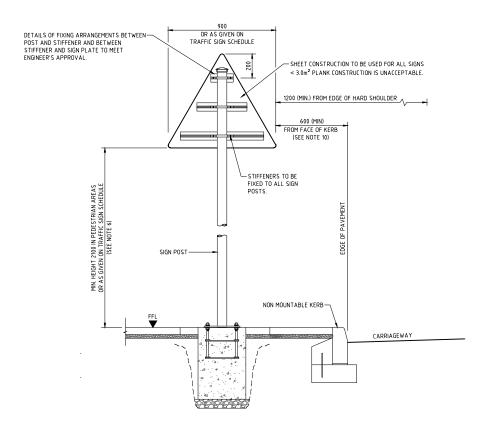

#### NOTES:

- ALL DIMENSIONS ARE IN MILLIMETRES, UNLESS OTHERWISE STATED.
- . ALL MATERIALS AND WORKMANSHIP SHALL BE IN ACCORDANCE WITH THE CURRENT Q.C.S. UNLESS OTHERWISE AGREED WITH THE ENGINEER.
- B. FOR SET BACKS AND MOUNTING HEIGHTS REFERENCE SHALL BE MADE TO THE QATAR TRAFFIC CONTROL MANUAL.
- FOR SIGN POST FOUNDATION DETAILS REFER TO STANDARD DRAWING SD 6-13-110.
- 6. SIGN PLATES LESS THAN 3.0m<sup>2</sup> MAY ONLY BE SUPPORTED BY HOLLOW SECTIONS.
- IN SHARED USE PATHS AND DESIGNATED CYCLE TRACKS NO SIGN EDGE SHALL BE PLACED LOWER THAN 2300mm FROM THE ADJACENT SURFACE.
- BRACKETS AND CLAMPS MUST BE ALUMINUM AND BOLTS, NUT, WASHER MUST BE STAINLESS STEEL GRADE A4.
- SIGN PLATES SHALL BE MANUFACTURED FROM SHEET ALUMINUM, MINIMUM 3mm THICK, IN ACCORDANCE WITH BS EN 485.
- THE REAR FACES OF SIGNS SHALL BE PAINTED WITH AN APPROVED ANTI-GLARE PAINT.
- 10. AN INFORMATION PLATE OR STICKER IS TO BE ATTACHED TO THE REAR OF THE TRAFFIC SIGN PROVIDING THE PROJECT NUMBER AND BARCODE, DATE OF FABRICATION AND INSTALLATION, AND NAME OF THE MANUFACTURER.
- FOR LATERAL AND VERTICAL POSITIONS OF TRAFFIC AND DIRECTIONAL SIGNS REFER TO QATAR TRAFFIC CONTROL MANUAL, VOLUME 1 PART 1-TABLE 1.3.
- 12. ALL RIVETS FIXING SIGN PLATES TO THEIR FRAMEWORK SHALL BE SELF-PIERCING TYPE AND AS PER Q.C.S. WELDING SHALL NOT BE ALLOWED TO THE BACK CHANNELS.
- 13. DIGITAL PRINTING / SCREEN PRINTING SHALL NOT BE ALLOWED TO USE.