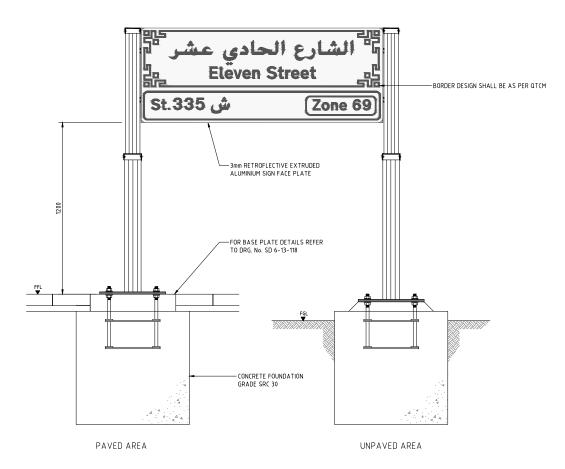

### NOTES:

- ALL DIMENSIONS ARE IN MILLIMETRES UNLESS OTHERWISE STATED.
- ALL MATERIALS AND WORKMANSHIP SHALL BE IN ACCORDANCE WITH THE CURRENT Q.C.S. UNLESS OTHERWISE AGREED WITH THE ENGINEER.
- DIRECTIONAL SIGNS SHALL COMPLY WITH THE REQUIREMENTS OF THE LATEST EDITIONS OF BS 873 AND THE QATAR TRAFFIC CONTROL MANUAL.
- STANDARD DETAILS SHOW THE MINIMUM FOUNDATION SIZE AND DEPTH IN ACCORDANCE WITH THE QATAR TRAFFIC CONTROL MANUAL. FOR EACH SIGN THE CONTRACTOR SHALL PREPARE DETAILED CALCULATIONS AND WORKSHOP DRAWINGS TO DEMONSTRATE THE SUITABILITY OF THE PROPOSED FOUNDATION FOR LOCAL CONDITIONS.
- THE SIGN SUPPORT SYSTEM SHALL BE DESIGNED TO BE PASSIVELY SAFE AND TO CONFORM WITH THE REQUIREMENTS OF BS EN 12767.
- DIMENSION OF CIRCULAR POST FOR SIGN FACE AREA OF 1:10 SQ. M.

| TYPE - B | 76.1 x 3.2  |
|----------|-------------|
| TYPE - C | 88.9 x 4.0  |
| TYPE - D | 114.3 x 5.0 |

ALL SIGN MOUNTING DETAILS ARE INDICATIVE, OTHER DETAILS MAY BE REQUIRED OR APPROVED BY THE ENGINEER BASED ON MANUFACTURER'S TECHNICAL DATA

#### LEGEND:

FNISHED FOOTWAY LEVEL

FINISHED GROUND LEVEL

| 2    | 17MAR17 | ISSUED FOR USE   |       |
|------|---------|------------------|-------|
| 1    | 20MAR16 | ISSUED FOR USE   |       |
| 0    | 15SEP13 | ISSUED FOR USE   |       |
| Rev. | Date    | Revision Details | Appd. |