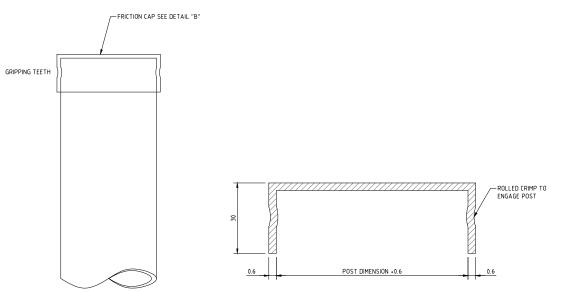

MINOR STREET - NAME SIGN DOUBLE POST

MAJOR STREET - NAME SIGN DOUBLE POST

TOP CAP DETAIL B SECTION A - A

### NOTES:

- ALL DIMENSIONS ARE IN MILLIMETRES UNLESS OTHERWISE STATED.
- ALL MATERIALS AND WORKMANSHIP SHALL BE IN ACCORDANCE WITH THE CURRENT Q.C.S. UNLESS OTHERWISE AGREED WITH THE ENGINEER.
- DIRECTIONAL SIGNS SHALL COMPLY WITH THE REQUIREMENTS OF THE LATEST EDITIONS OF BS 873 AND THE QATAR TRAFFIC CONTROL MANUAL.
- STANDARD DETAILS SHOW THE MINIMUM FOUNDATION SIZE AND DEPTH IN ACCORDANCE WITH THE QATAR TRAFFIC CONTROL MANUAL. FOR EACH SIGN THE CONTRACTOR SHALL PREPARE DETAILED CALCULATIONS AND WORKSHOP DRAWINGS TO DEMONSTRATE THE SUITABILITY OF THE PROPOSED FOUNDATION FOR LOCAL CONDITIONS.
- THE SIGN SUPPORT SYSTEM SHALL BE DESIGNED TO BE PASSIVELY SAFE AND TO CONFORM WITH THE REQUIREMENTS OF BS EN 12767.
- DIMENSION OF CIRCULAR POST FOR SIGN FACE AREA OF 1:10 SQ. M.