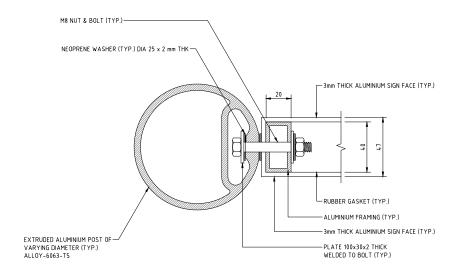

### NOTES:

- ALL DIMENSIONS ARE IN MILLIMETRES UNLESS OTHERWISE STATED.
- ALL MATERIALS AND WORKMANSHIP SHALL BE IN ACCORDANCE WITH THE CURRENT Q.C.S. UNLESS OTHERWISE AGREED WITH THE ENGINEER.
- DIRECTIONAL SIGNS SHALL COMPLY WITH THE REQUIREMENTS OF THE LATEST EDITIONS OF BS 873 AND THE QATAR TRAFFIC CONTROL MANUAL.
- STANDARD DETAILS SHOW THE MINIMUM FOUNDATION SIZE AND DEPTH IN ACCORDANCE WITH THE QATAR TRAFFIC CONTROL MANUAL. FOR EACH SIGN THE CONTRACTOR SHALL PREPARE DETAILED CALCULATIONS AND WORKSHOP DRAWINGS TO DEMONSTRATE THE SUITABILITY OF THE PROPOSED FOUNDATION FOR LOCAL CONDITIONS.
- THE SIGN SUPPORT SYSTEM SHALL BE DESIGNED TO BE PASSIVELY SAFE AND TO CONFORM WITH THE REQUIREMENTS OF BS EN 12767.
- DIMENSION OF CIRCULAR POST FOR SIGN FACE AREA OF 1:10 SQ. M.

| TYPE - B | 76.1 x 3.2  |
|----------|-------------|
| TYPE - C | 88.9 x 4.0  |
| TYPE - D | 114.3 x 5.0 |

ALL SIGN MOUNTING DETAILS ARE INDICATIVE, OTHER DETAILS MAY BE REQUIRED OR APPROVED BY THE ENGINEER BASED ON MANUFACTURER'S TECHNICAL DATA