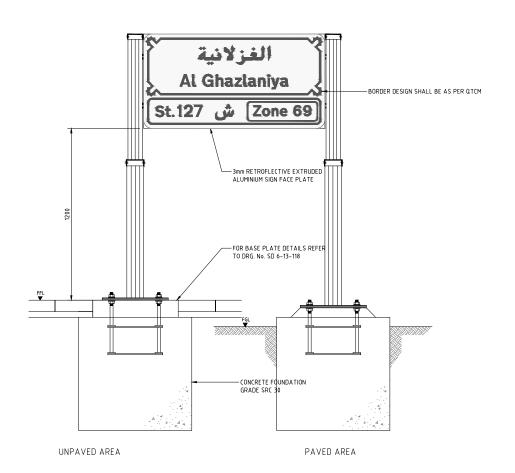

### NOTES:

- ALL DIMENSIONS ARE IN MILLIMETRES UNLESS OTHERWISE STATED.
- ALL MATERIALS AND WORKMANSHIP SHALL BE IN ACCORDANCE WITH THE CURRENT Q.C.S. UNLESS OTHERWISE AGREED WITH THE ENGINEER.
- DIRECTIONAL SIGNS SHALL COMPLY WITH THE REQUIREMENTS OF THE LATEST EDITIONS OF BS 873 AND THE QATAR TRAFFIC CONTROL MANUAL.
- STANDARD DETAILS SHOW THE MINIMUM FOUNDATION SIZE AND DEPTH IN ACCORDANCE WITH THE QATAR TRAFFIC CONTROL MANUAL. FOR EACH SIGN THE CONTRACTOR SHALL PREPARE DETAILED CALCULATIONS AND WORKSHOP DRAWINGS TO DEMONSTRATE THE SUITABILITY OF THE PROPOSED FOUNDATION FOR LOCAL CONDITIONS.
- THE SIGN SUPPORT SYSTEM SHALL BE DESIGNED TO BE PASSIVELY SAFE AND TO CONFORM WITH THE REQUIREMENTS OF BS EN 12767.
- DIMENSION OF CIRCULAR POST FOR SIGN FACE AREA OF 1:10 SQ. M.

| TYPE - B | 76.1 x 3.2  |
|----------|-------------|
| TYPE - C | 88.9 x 4.0  |
| TYPE - D | 114.3 x 5.0 |

ALL SIGN MOUNTING DETAILS ARE INDICATIVE, OTHER DETAILS MAY BE REQUIRED OR APPROVED BY THE ENGINEER BASED ON MANUFACTURER'S TECHNICAL DATA

#### LEGEND:

FNISHED FOOTWAY LEVEL

FINISHED GROUND LEVEL

| 2    | 17MAR17 | ISSUED FOR USE   |       |
|------|---------|------------------|-------|
| 1    | 20MAR16 | ISSUED FOR USE   |       |
| 0    | 15SEP13 | ISSUED FOR USE   |       |
| Rev. | Date    | Revision Details | Appd. |