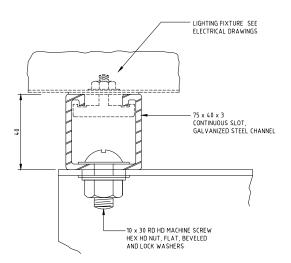

WALKWAY DETAILS

TYPICAL CONNECTION

**CONNECTION AT SPLICE** 

LANTERN MOUNTING CHANNEL DETAILS