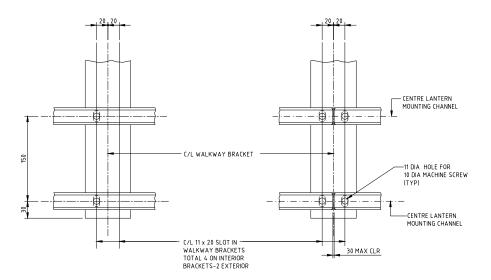

WALKWAY DETAILS

TYPICAL CONNECTION

**CONNECTION AT SPLICE** 

LANTERN MOUNTING CHANNEL DETAILS

  WELDED TYPE GRATING SHALL HAVE 32 x 4 BEARING BARS AT 30mm CENTERS WITH 7mm DIAMETER (DR EQUAL) CROSS BARS AT 100mm. CENTERS IF MECHANICAL LOCK GRATINGIS USED. IT SHALL BE EQUAL IN STRENGTH TO THE WELDED TYPE. ALTERNATIVE HOLD DOWN CLIPS SHALL BE SUBMITTED TO THE ENGINEER FOR APPROVAL.
- . WALKWAY GRATING AND LANTERN MOUNTING CHANNELS TO BE CONTINUOUS ( NO SPLICES ) OVER AS MANY WALKWAY BRACKETS AS PRACTICALLY CONSISTENT WITH FABRICATION, EASE OF HANDLING AND ASSEMBLY.