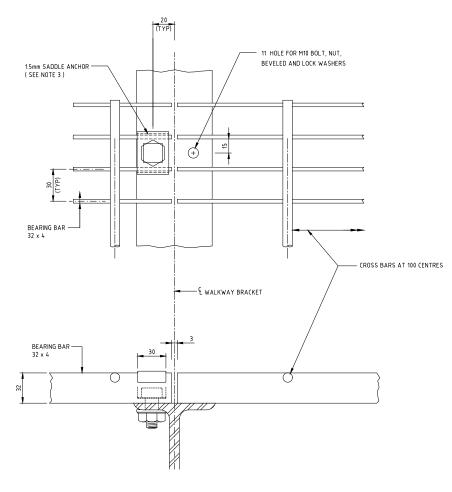

  WELDED TYPE GRATING SHALL HAVE 32 x 4 BEARING BARS AT 30mm CENTERS WITH 7mm DIAMETER (DR EQUAL) CROSS BARS AT 100mm. CENTERS IF MECHANICAL LOCK GRATINGIS USED. IT SHALL BE EQUAL IN STRENGTH TO THE WELDED TYPE. ALTERNATIVE HOLD DOWN CLIPS SHALL BE SUBMITTED TO THE ENGINEER FOR APPROVAL.
- . WALKWAY GRATING AND LANTERN MOUNTING CHANNELS TO BE CONTINUOUS ( NO SPLICES ) OVER AS MANY WALKWAY BRACKETS AS PRACTICALLY CONSISTENT WITH FABRICATION, EASE OF HANDLING AND ASSEMBLY.

WALKWAY DETAILS

TYPICAL CONNECTION

**CONNECTION AT SPLICE** 

LANTERN MOUNTING CHANNEL DETAILS