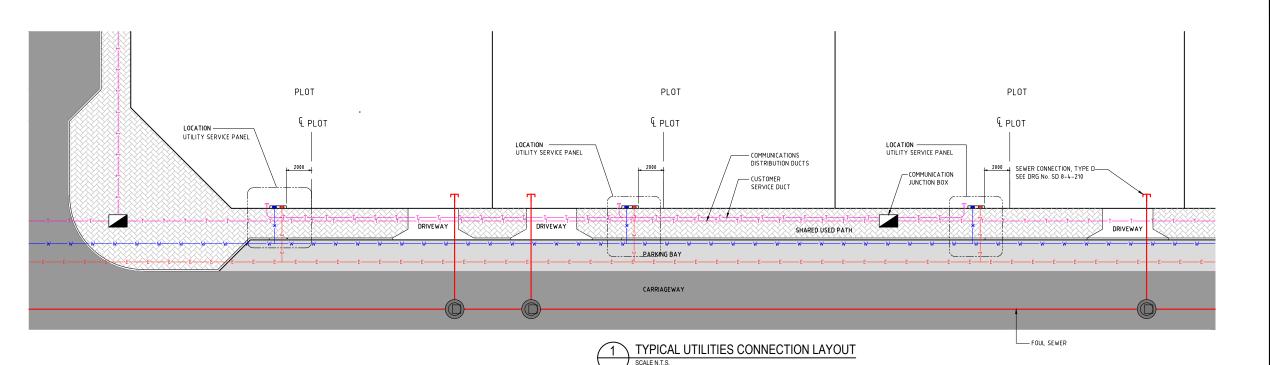

SECTION A - A

**ELEVATION** 

## NOTES:

- ALL DIMENSIONS ARE IN MILLIMETRES UNLESS OTHERWISE
- . ALL MATERIALS AND WORKMANSHIP SHALL BE IN ACCORDANCE WITH THE CURRENT Q.C.S. UNLESS OTHERWISE AGREED WITH THE ENGINEER.
- A PRECAST CONCRETE SERVICE PANEL TO BE INCORPORATED INTO FUTURE BOUNDARY WALL OR REPLACED BY FUTURE BOUNDARY WALL.
- SEE KAHRAMAA STANDARD DRAWINGS STD-PCP-01 AND STD-PCP-02 FOR PRECAST CONCRETE PANEL FOR ELECTRIC AND WATER SERVICE CABINET.
- 5. INSTALL MAIN CIRCUIT BREAKER FOR ELECTRICAL SERVICE TERMINATION IN CABINET. FOR MORE INFORMATION, SEE KAHRAMAA "REGULATION FOR THE INSTALLATION OF ELECTRICAL WIRNING, ELECTRICAL EQUIPMENT AND AIR CONDITIONING EQUIPMENT".
- 5. INSTALL STOP VALVE AND CAP FOR WATER SERVICE TERMINATION IN CABINET. FOR MORE INFORMATION, SEE KAHRAMAA "REGULATIONS OF INTERNAL WATER INSTALLATIONS AND CONNECTION WORKS".
- 7. DETAIL DEPICTS TYPICAL UTILITY CONNECTIONS FOR A TYPICAL VILLA (200 AMP SERVICE), SEE KAHRAMAA SPECIFICATIONS FOR REQUIRED CABINET, WIRE, PIPE AND CONDUIT SIZES.
- 8. ALL SURFACES OF FOUNDATION AND PANEL BELOW SPLASH ZONE TO BE PROTECTED WITH EPOXY COATING OR APPROVED EQUIVALENT. SUFFACES ABOVE SPLASH ZONE TO BE PAINTED WITH TWO COATS OF MASONARY PAINT. COLOUR AS AGREED WITH THE ENGINEER.
- L LOCATION OF UTILITY PANELS ARE AS PER DETAILS SHOWN UNLESS OTHERWISE SPECIFIED IN THE UTILITY CONNECTION SCHEDULE.
- 10. ELEVATION OF KAHRAMAA SERVICES PANEL TO BE SET ACCORDING TO THE FINISHED LEVEL OF THE ADJACENT PAVED SURFACE.
- 11. PRECAST CONCRETE SERVICE PANELS MAY BE MANUFACTURED WITH WATER AND ELECTRICAL SERVICE CABINETS MIRRORED TO SUIT SITE CONDITIONS SUBJECT TO THE APPROVAL OF THE ENGINEER.
- 12. CONNECTION FROM ELECTRIC AND WATER SERVICE CABINETS
  TO CONSUMER SERVICE SHALL BE AGREED WITH KAHRAMAA.