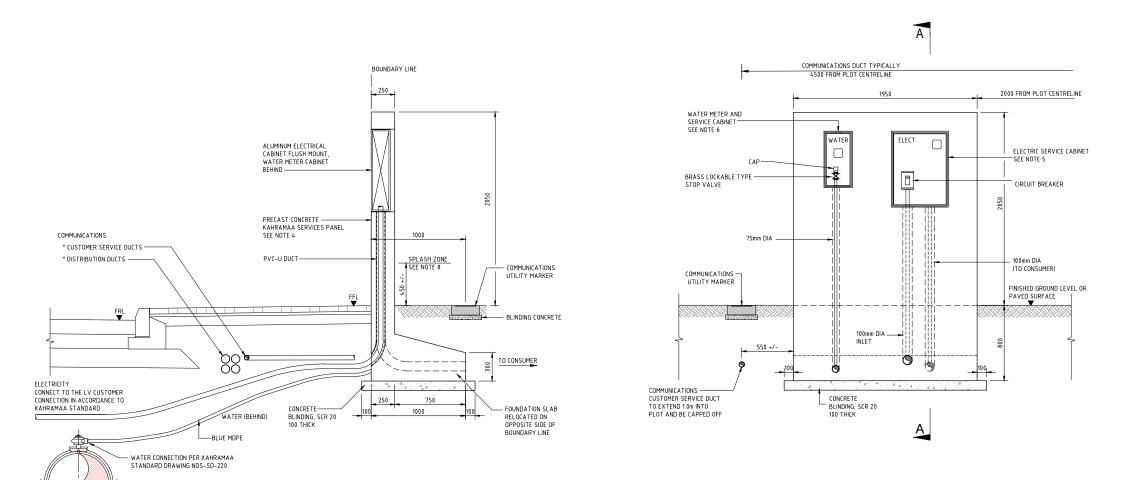

SECTION A - A

**ELEVATION** 

## NOTES:

- ALL DIMENSIONS ARE IN MILLIMETRES UNLESS OTHERWISE
- . ALL MATERIALS AND WORKMANSHIP SHALL BE IN ACCORDANCE WITH THE CURRENT Q.C.S. UNLESS OTHERWISE AGREED WITH THE ENGINEER.
- A PRECAST CONCRETE SERVICE PANEL TO BE INCORPORATED INTO FUTURE BOUNDARY WALL OR REPLACED BY FUTURE BOUNDARY WALL.
- SEE KAHRAMAA STANDARD DRAWINGS STD-PCP-01 AND STD-PCP-02 FOR PRECAST CONCRETE PANEL FOR ELECTRIC AND WATER SERVICE CABINET.
- 5. INSTALL MAIN CIRCUIT BREAKER FOR ELECTRICAL SERVICE TERMINATION IN CABINET. FOR MORE INFORMATION, SEE KAHRAMAA "REGULATION FOR THE INSTALLATION OF ELECTRICAL WIRNING, ELECTRICAL EQUIPMENT AND AIR CONDITIONING EQUIPMENT".
- 5. INSTALL STOP VALVE AND CAP FOR WATER SERVICE TERMINATION IN CABINET. FOR MORE INFORMATION, SEE KAHRAMAA "REGULATIONS OF INTERNAL WATER INSTALLATIONS AND CONNECTION WORKS".
- 7. DETAIL DEPICTS TYPICAL UTILITY CONNECTIONS FOR A TYPICAL VILLA (200 AMP SERVICE), SEE KAHRAMAA SPECIFICATIONS FOR REQUIRED CABINET, WIRE, PIPE AND CONDUIT SIZES.
- 8. ALL SURFACES OF FOUNDATION AND PANEL BELOW SPLASH ZONE TO BE PROTECTED WITH EPOXY COATING OR APPROVED EQUIVALENT. SUFFACES ABOVE SPLASH ZONE TO BE PAINTED WITH TWO COATS OF MASONARY PAINT. COLOUR AS AGREED WITH THE ENGINEER.
- L LOCATION OF UTILITY PANELS ARE AS PER DETAILS SHOWN UNLESS OTHERWISE SPECIFIED IN THE UTILITY CONNECTION SCHEDULE.
- 10. ELEVATION OF KAHRAMAA SERVICES PANEL TO BE SET ACCORDING TO THE FINISHED LEVEL OF THE ADJACENT PAVED SURFACE.
- 11. PRECAST CONCRETE SERVICE PANELS MAY BE MANUFACTURED WITH WATER AND ELECTRICAL SERVICE CABINETS MIRRORED TO SUIT SITE CONDITIONS SUBJECT TO THE APPROVAL OF THE ENGINEER.
- 12. CONNECTION FROM ELECTRIC AND WATER SERVICE CABINETS
  TO CONSUMER SERVICE SHALL BE AGREED WITH KAHRAMAA.