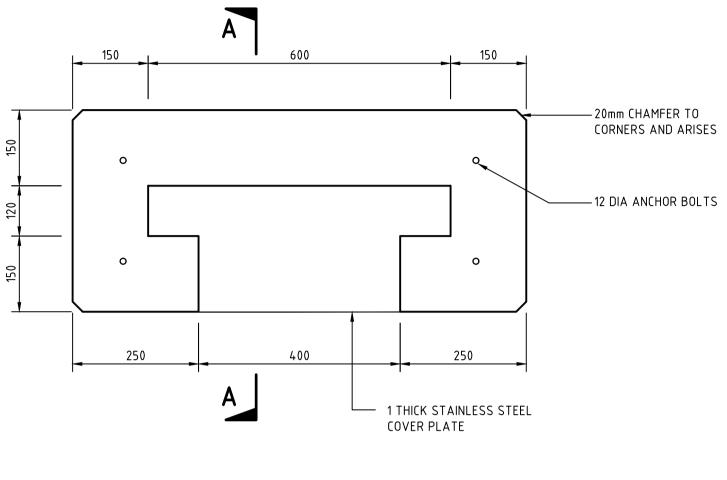

## **ELEVATION**

|                                                                                                                       | TES:                                                                                                                                                                                                         |                                                                                                                         |                                  |                                       |
|-----------------------------------------------------------------------------------------------------------------------|--------------------------------------------------------------------------------------------------------------------------------------------------------------------------------------------------------------|-------------------------------------------------------------------------------------------------------------------------|----------------------------------|---------------------------------------|
|                                                                                                                       | L DIMENSIONS<br>ATED.                                                                                                                                                                                        | ARE IN MILLIMETRES                                                                                                      | S UNLESS OTHERWIS                | SE                                    |
|                                                                                                                       |                                                                                                                                                                                                              | AND WORKMANSHIP                                                                                                         |                                  |                                       |
| TH                                                                                                                    | IE ENGINEER.                                                                                                                                                                                                 |                                                                                                                         |                                  |                                       |
| TH                                                                                                                    | IE FEEDER PILL                                                                                                                                                                                               | WN ARE INDICATIVE.<br>AR FOUNDATION SH<br>'S REQUIREMENTS.                                                              |                                  |                                       |
| 1*17                                                                                                                  | ANOFACIORER                                                                                                                                                                                                  | S REQUIREMENTS.                                                                                                         |                                  |                                       |
|                                                                                                                       |                                                                                                                                                                                                              |                                                                                                                         |                                  |                                       |
|                                                                                                                       |                                                                                                                                                                                                              |                                                                                                                         |                                  |                                       |
|                                                                                                                       |                                                                                                                                                                                                              |                                                                                                                         |                                  |                                       |
|                                                                                                                       |                                                                                                                                                                                                              |                                                                                                                         |                                  |                                       |
|                                                                                                                       |                                                                                                                                                                                                              |                                                                                                                         |                                  |                                       |
|                                                                                                                       |                                                                                                                                                                                                              |                                                                                                                         |                                  |                                       |
|                                                                                                                       |                                                                                                                                                                                                              |                                                                                                                         |                                  |                                       |
|                                                                                                                       |                                                                                                                                                                                                              |                                                                                                                         |                                  |                                       |
|                                                                                                                       |                                                                                                                                                                                                              |                                                                                                                         |                                  |                                       |
|                                                                                                                       |                                                                                                                                                                                                              |                                                                                                                         |                                  |                                       |
|                                                                                                                       |                                                                                                                                                                                                              |                                                                                                                         |                                  |                                       |
|                                                                                                                       |                                                                                                                                                                                                              |                                                                                                                         |                                  |                                       |
|                                                                                                                       |                                                                                                                                                                                                              |                                                                                                                         |                                  |                                       |
|                                                                                                                       |                                                                                                                                                                                                              |                                                                                                                         |                                  |                                       |
|                                                                                                                       |                                                                                                                                                                                                              |                                                                                                                         |                                  |                                       |
|                                                                                                                       |                                                                                                                                                                                                              |                                                                                                                         |                                  |                                       |
|                                                                                                                       |                                                                                                                                                                                                              |                                                                                                                         |                                  |                                       |
|                                                                                                                       |                                                                                                                                                                                                              |                                                                                                                         |                                  |                                       |
|                                                                                                                       |                                                                                                                                                                                                              |                                                                                                                         |                                  |                                       |
|                                                                                                                       |                                                                                                                                                                                                              |                                                                                                                         |                                  |                                       |
|                                                                                                                       |                                                                                                                                                                                                              |                                                                                                                         |                                  |                                       |
|                                                                                                                       |                                                                                                                                                                                                              |                                                                                                                         |                                  |                                       |
|                                                                                                                       |                                                                                                                                                                                                              |                                                                                                                         |                                  |                                       |
|                                                                                                                       |                                                                                                                                                                                                              |                                                                                                                         |                                  |                                       |
|                                                                                                                       |                                                                                                                                                                                                              |                                                                                                                         |                                  |                                       |
|                                                                                                                       |                                                                                                                                                                                                              |                                                                                                                         |                                  |                                       |
|                                                                                                                       |                                                                                                                                                                                                              |                                                                                                                         |                                  |                                       |
|                                                                                                                       |                                                                                                                                                                                                              |                                                                                                                         |                                  |                                       |
|                                                                                                                       |                                                                                                                                                                                                              |                                                                                                                         |                                  |                                       |
|                                                                                                                       |                                                                                                                                                                                                              |                                                                                                                         |                                  |                                       |
|                                                                                                                       |                                                                                                                                                                                                              |                                                                                                                         |                                  |                                       |
|                                                                                                                       |                                                                                                                                                                                                              |                                                                                                                         |                                  |                                       |
|                                                                                                                       |                                                                                                                                                                                                              |                                                                                                                         |                                  |                                       |
|                                                                                                                       |                                                                                                                                                                                                              |                                                                                                                         |                                  |                                       |
|                                                                                                                       |                                                                                                                                                                                                              |                                                                                                                         |                                  |                                       |
|                                                                                                                       |                                                                                                                                                                                                              |                                                                                                                         |                                  |                                       |
|                                                                                                                       |                                                                                                                                                                                                              |                                                                                                                         |                                  |                                       |
|                                                                                                                       |                                                                                                                                                                                                              |                                                                                                                         |                                  |                                       |
|                                                                                                                       |                                                                                                                                                                                                              |                                                                                                                         |                                  |                                       |
|                                                                                                                       |                                                                                                                                                                                                              |                                                                                                                         |                                  |                                       |
|                                                                                                                       |                                                                                                                                                                                                              |                                                                                                                         |                                  |                                       |
|                                                                                                                       |                                                                                                                                                                                                              |                                                                                                                         |                                  |                                       |
|                                                                                                                       |                                                                                                                                                                                                              |                                                                                                                         |                                  |                                       |
|                                                                                                                       |                                                                                                                                                                                                              |                                                                                                                         |                                  |                                       |
| 2                                                                                                                     | 24SEP24<br>20MAP16                                                                                                                                                                                           | ISSUED FOR USE                                                                                                          |                                  |                                       |
| 2<br>1<br>0                                                                                                           | 24SEP24<br>20MAR16<br>15SEP13                                                                                                                                                                                | ISSUED FOR USE<br>ISSUED FOR USE                                                                                        |                                  |                                       |
| 1                                                                                                                     | 20MAR16                                                                                                                                                                                                      | ISSUED FOR USE                                                                                                          | n Details                        | Appd.                                 |
| 1<br>0<br>Rev.                                                                                                        | 20MAR16<br>15SEP13<br>Date<br>الأشغـال الع                                                                                                                                                                   | ISSUED FOR USE<br>ISSUED FOR USE<br>Revisior<br>هيئية                                                                   | n Details                        | Appd.                                 |
| ام_ة<br>Publi                                                                                                         | 20MAR16<br>15SEP13<br>Date<br>الأشغال الع<br>c Works Aut                                                                                                                                                     | ISSUED FOR USE<br>ISSUED FOR USE<br>Revisior<br>هيئية                                                                   |                                  |                                       |
| 1<br>0<br>Rev.<br><b>امة</b><br>Publi<br>P.O.Bc<br>Tel. : ((<br>Fax. : (                                              | 20MAR16<br>15SEP13<br>Date<br><b>C Works Aut</b><br>0974) 44950000<br>0974) 44950999                                                                                                                         | ISSUED FOR USE<br>ISSUED FOR USE<br>Revisior<br>هيئية                                                                   | <u>التقال</u><br>التكتا          |                                       |
| ام<br>Rev.<br><b>ام</b><br>Publi<br>P.O.Bo<br>Tel. : ((<br>Fax. : (<br>www.a                                          | 20MAR16<br>15SEP13<br>Date<br>د Works Aut<br>x 22188<br>0974) 44950000<br>0974) 44950999<br>shghal.gov.qa                                                                                                    | ISSUED FOR USE<br>ISSUED FOR USE<br>Revisior<br>هيئية                                                                   |                                  |                                       |
| ا<br>م<br>ا<br>ا<br>ا<br>ا<br>ا<br>ا<br>ا<br>ا<br>ا<br>ا<br>ا<br>ا<br>ا<br>ا<br>ا<br>ا<br>ا<br>ا                      | 20MAR16<br>15SEP13<br>Date<br>Date<br>C Works Aut<br>0974) 44950000<br>0974) 44950999<br>shghal.gov.qa                                                                                                       | ISSUED FOR USE<br>ISSUED FOR USE<br>Revision<br>هيئية<br>hority                                                         | تد_ق الأفض_ل                     |                                       |
| 1<br>0<br>Rev.<br>Publi<br>P.O.Bo<br>Tel. : (0<br>Fax. : (<br>www.a                                                   | 20MAR16<br>15SEP13<br>Date<br>C Works Aut<br>0974) 44950900<br>0974) 44950999<br>shghal.gov.qa<br>DJECTS A                                                                                                   | ISSUED FOR USE<br>ISSUED FOR USE<br>Revision<br>هيئية<br>hority                                                         | تد_ق الأفض_ل                     |                                       |
| 1<br>0<br>Rev.<br>Publi<br>P.O.Bo<br>Tel. : (0<br>Fax. : (<br>www.a                                                   | 20MAR16<br>15SEP13<br>Date<br>Date<br>C Works Aut<br>C Works Aut<br>0974) 44950900<br>0974) 44950999<br>shghal.gov.qa<br>DJECTS A<br>Section:<br>Se                                                          | ISSUED FOR USE<br>ISSUED FOR USE<br>Revision<br>a<br>hority<br>FFAIRS<br>ection 6 - Road                                | تحــق الأفضــل<br>Qatar Deserves |                                       |
| 1<br>0<br>Rev.<br><b>a_ol</b><br>Publi<br>P.O.Bo<br>Tel. : ((<br>Fax. : (<br>www.a<br><b>P</b><br><b>PRO</b><br>QCS S | 20MAR16<br>15SEP13<br>Date<br>Date<br>C Works Aut<br>0974) 44950900<br>0974) 44950999<br>shghal.gov.qa<br>DJECTS A<br>Section:<br>Section:                                                                   | ISSUED FOR USE<br>ISSUED FOR USE<br>Revision<br>میئیے<br>hority                                                         | تحــق الأفضــل<br>Qatar Deserves |                                       |
| 1<br>0<br>Rev.<br><b>a_ol</b><br>Publi<br>P.O.Bo<br>Tel. : ((<br>Fax. : (<br>www.a<br><b>P</b><br><b>PRO</b><br>QCS S | 20MAR16<br>15SEP13<br>Date<br>Date<br>C Works Aut<br>C Works Aut<br>0974) 44950900<br>0974) 44950999<br>shghal.gov.qa<br>DJECTS A<br>Section:<br>Se                                                          | ISSUED FOR USE<br>ISSUED FOR USE<br>Revision<br>a<br>hority<br>FFAIRS<br>ection 6 - Road                                | تحــق الأفضــل<br>Qatar Deserves |                                       |
| 1<br>0<br>Rev.<br><b>a_ol</b><br>Publi<br>P.O.Bo<br>Tel. : ((<br>Fax. : (<br>www.a<br><b>P</b><br><b>PRO</b><br>QCS S | 20MAR16<br>15SEP13<br>Date<br>C Works Aut<br>22188<br>2974) 44950000<br>0974) 44950999<br>shghal.gov.qa<br>DJECTS A<br>Section:<br>Section:<br>Section:<br>Section:                                          | ISSUED FOR USE<br>ISSUED FOR USE<br>Revision<br>a<br>hority<br>FFAIRS<br>ection 6 - Road<br>art 15 - Road I             | تحــق الأفضـل<br>Qatar Deserves  |                                       |
| 1<br>0<br>Rev.<br><b>a_ol</b><br>Publi<br>P.O.Bo<br>Tel. : ((<br>Fax. : (<br>www.a<br><b>P</b><br><b>PRO</b><br>QCS S | 20MAR16<br>15SEP13<br>Date<br>C Works Aut<br>22188<br>2974) 44950000<br>0974) 44950999<br>shghal.gov.qa<br>DJECTS A<br>Section:<br>Section:<br>Section:<br>FE                                                | ISSUED FOR USE<br>ISSUED FOR USE<br>Revision<br>a<br>hority<br>FFAIRS<br>ection 6 - Road<br>art 15 - Road I<br>EEDER PI | تحــق الأفضـل<br>Qatar Deserves  | i i i i i i i i i i i i i i i i i i i |
| 1<br>0<br>Rev.<br><b>a_ol</b><br>Publi<br>P.O.Bo<br>Tel. : ((<br>Fax. : (<br>www.a<br><b>P</b><br><b>PRO</b><br>QCS S | 20MAR16<br>15SEP13<br>Date<br>C Works Aut<br>22188<br>2974) 44950000<br>0974) 44950999<br>shghal.gov.qa<br>DJECTS A<br>Section:<br>Section:<br>Section:<br>FE                                                | ISSUED FOR USE<br>ISSUED FOR USE<br>Revision<br>a<br>hority<br>FFAIRS<br>ection 6 - Road<br>art 15 - Road I             | تحــق الأفضـل<br>Qatar Deserves  | i i i i i i i i i i i i i i i i i i i |
| 1<br>0<br>Rev.<br><b>a_ol</b><br>Publi<br>P.O.Bo<br>Tel. : ((<br>Fax. : (<br>www.a<br><b>P</b><br><b>PRO</b><br>QCS S | 20MAR16<br>15SEP13<br>Date<br>C Works Aut<br>22188<br>0974) 44950900<br>0974) 44950999<br>shghal.gov.qa<br>DJECTS A<br>Section:<br>Section:<br>Section:<br>FE<br>FOUN                                        | ISSUED FOR USE<br>ISSUED FOR USE<br>Revision<br>a<br>hority<br>FFAIRS<br>ection 6 - Road<br>art 15 - Road I<br>EEDER PI | تحــق الأفضـل<br>Qatar Deserves  | i i i i i i i i i i i i i i i i i i i |
| 1<br>0<br>Rev.<br><b>i</b> ol<br>Publi<br>P.O.Bo<br>Tel.: ((<br>Fax.: (<br>www.a<br><b>PRO</b><br>QCS S               | 20MAR16<br>15SEP13<br>Date<br>C Works Aut<br>22188<br>0974) 44950900<br>0974) 44950999<br>shghal.gov.qa<br>DJECTS A<br>Section:<br>Section:<br>Section:<br>FE<br>FOUN                                        | ISSUED FOR USE<br>ISSUED FOR USE<br>Revision<br>ai                                                                      | تدــق الأفضـل<br>Qatar Deserves  | i i i i i i i i i i i i i i i i i i i |
| 1<br>0<br>Rev.<br><b>i</b><br>Publi<br>P.O.Bo<br>Tel.: ((<br>Fax.: (<br>www.a<br><b>PRO</b><br>QCS S<br>Drawi         | 20MAR16<br>15SEP13<br>Date<br>Date<br>C Works Aut<br>22188<br>0974) 44950000<br>0974) 44950999<br>shghal.gov.qa<br>DJECTS A<br>Section:<br>Section:<br>Section:<br>FE<br>FOUN<br>ed:<br>MARCH 2<br>g Number: | ISSUED FOR USE<br>ISSUED FOR USE<br>Revision<br>ai                                                                      | تد_ق الأفض_ل<br>Qatar Deserves   | i i i i i i i i i i i i i i i i i i i |