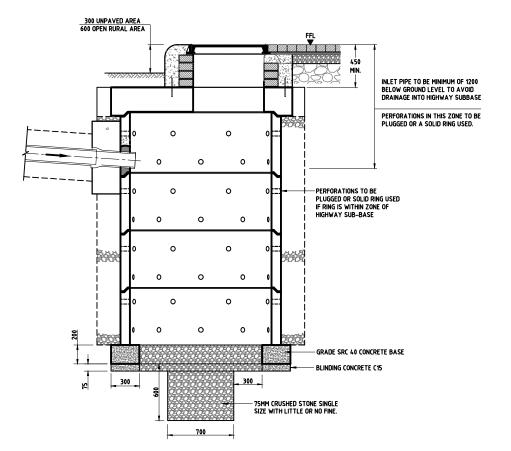

## NOTES:

- ALL DIMENSIONS ARE IN MILLIMETRES UNLESS OTHERWISE STATED.
- 2. ALL MATERIALS AND WORKMANSHIP SHALL BE IN ACCORDANCE WITH THE CURRENT Q.C.S. UNLESS OTHERWISE AGREED WITH THE ENGINEER.
- WHERE THERE IS A DISCREPANCY BETWEEN THE REQUIREMENTS IN THE SPECIFICATION AND THOSE SHOWN ON THIS DRAWING THE SPECIFICATION TAKE PRECEDENCE.
- 4. VARIATION TO STANDARD DETAILS ARE PERMISSIBLE TO MEET SITE SPECIFIC REQUIREMENTS SUBJECT TO ENGINEER'S
- 5. ROCKER PIPE IS 600 IN LENGTH OR 1.5xD WHICHEVER IS
- D.I. MANHOLE COVERS SHALL BE BADGED 'SURFACE WATER' IN ENGLISH AND ARABIC.
- 7. STRUCTURAL DESIGN OF COVER SLABS SHALL BE BY CONTRACTOR.
- 8. CHAMBER TO BE DESIGNED FOR FULL HIGHWAY LOADING.
- ALL REINFORCEMENT TO BE HIGH YIELD DEFORMED TYPE 2, GRADE 500N/mm<sup>2</sup>. BARS TO BS 4449:2005.
- 10. SOAKAWAY MAY BE USED WHEN GEOTECHNICAL INVESTIGATIONS CONFIRM SUITABILITY OF GROUND CONDITIONS, INFILTRATION CALCULATIONS TO BE SUBMITTED FOR APPROVAL.
- 11. SEE SD 8-4-106 FOR STRUCTURAL NOTES AND DETAILS.
- 12. ALL INTERNAL AND EXTERNAL SURFACES OF PRECAST UNITS TO HAVE TWO COATS OF SOLVENT FREE EPOXY PAINT.POLYMER RESIN CONCRETE SOAKAWAY AS NOT REQUIRE EPOXY PAINT.