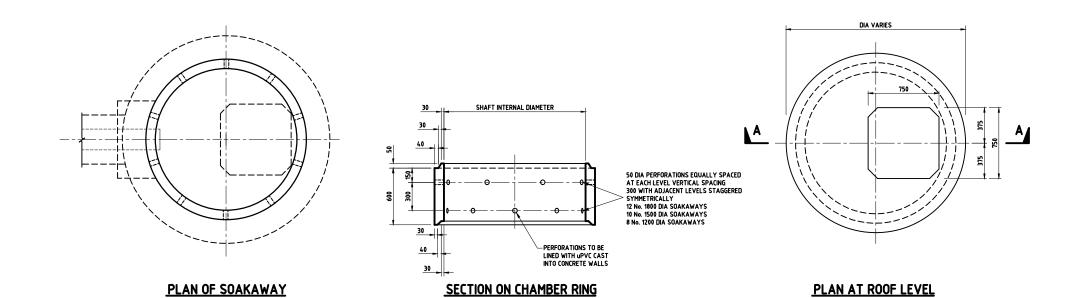

## NOTES:

- ALL DIMENSIONS ARE IN MILLIMETRES UNLESS OTHERWISE STATED.
- 2. ALL MATERIALS AND WORKMANSHIP SHALL BE IN ACCORDANCE WITH THE CURRENT Q.C.S. UNLESS OTHERWISE AGREED WITH THE ENGINEER.
- WHERE THERE IS A DISCREPANCY BETWEEN THE REQUIREMENTS IN THE SPECIFICATION AND THOSE SHOWN ON THIS DRAWING THE SPECIFICATION TAKE PRECEDENCE.
- 4. VARIATION TO STANDARD DETAILS ARE PERMISSIBLE TO MEET SITE SPECIFIC REQUIREMENTS SUBJECT TO ENGINEER'S
- 5. ROCKER PIPE IS 600 IN LENGTH OR 1.5xD WHICHEVER IS
- D.I. MANHOLE COVERS SHALL BE BADGED 'SURFACE WATER' IN ENGLISH AND ARABIC.
- 7. STRUCTURAL DESIGN OF COVER SLABS SHALL BE BY CONTRACTOR.
- 8. CHAMBER TO BE DESIGNED FOR FULL HIGHWAY LOADING.
- ALL REINFORCEMENT TO BE HIGH YIELD DEFORMED TYPE 2, GRADE 500N/mm<sup>2</sup>. BARS TO BS 4449:2005.
- 10. SOAKAWAY MAY BE USED WHEN GEOTECHNICAL INVESTIGATIONS CONFIRM SUITABILITY OF GROUND CONDITIONS, INFILTRATION CALCULATIONS TO BE SUBMITTED FOR APPROVAL.
- 11. SEE SD 8-4-106 FOR STRUCTURAL NOTES AND DETAILS.
- 12. ALL INTERNAL AND EXTERNAL SURFACES OF PRECAST UNITS TO HAVE TWO COATS OF SOLVENT FREE EPOXY PAINT.POLYMER RESIN CONCRETE SOAKAWAY AS NOT REQUIRE EPOXY PAINT.