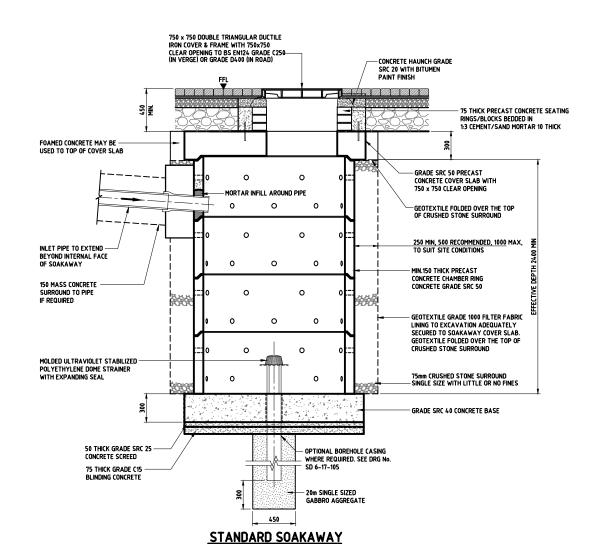

## NOTES:

- ALL DIMENSIONS ARE IN MILLIMETRES UNLESS OTHERWISE STATED.
- 2. ALL MATERIALS AND WORKMANSHIP SHALL BE IN ACCORDANCE WITH THE CURRENT Q.C.S. UNLESS OTHERWISE AGREED WITH THE ENGINEER.
- WHERE THERE IS A DISCREPANCY BETWEEN THE REQUIREMENTS IN THE SPECIFICATION AND THOSE SHOWN ON THIS DRAWING THE SPECIFICATION TAKE PRECEDENCE.
- 4. VARIATION TO STANDARD DETAILS ARE PERMISSIBLE TO MEET SITE SPECIFIC REQUIREMENTS SUBJECT TO ENGINEER'S
- 5. ROCKER PIPE IS 600 IN LENGTH OR 1.5xD WHICHEVER IS
- D.I. MANHOLE COVERS SHALL BE BADGED 'SURFACE WATER' IN ENGLISH AND ARABIC.
- 7. STRUCTURAL DESIGN OF COVER SLABS SHALL BE BY CONTRACTOR.
- 8. CHAMBER TO BE DESIGNED FOR FULL HIGHWAY LOADING.
- ALL REINFORCEMENT TO BE HIGH YIELD DEFORMED TYPE 2, GRADE 500N/mm<sup>2</sup>. BARS TO BS 4449:2005.
- 10. SOAKAWAY MAY BE USED WHEN GEOTECHNICAL INVESTIGATIONS CONFIRM SUITABILITY OF GROUND CONDITIONS, INFILTRATION CALCULATIONS TO BE SUBMITTED FOR APPROVAL.
- 11. SEE SD 8-4-106 FOR STRUCTURAL NOTES AND DETAILS.
- 12. ALL INTERNAL AND EXTERNAL SURFACES OF PRECAST UNITS TO HAVE TWO COATS OF SOLVENT FREE EPOXY PAINT.POLYMER RESIN CONCRETE SOAKAWAY AS NOT REQUIRE EPOXY PAINT.