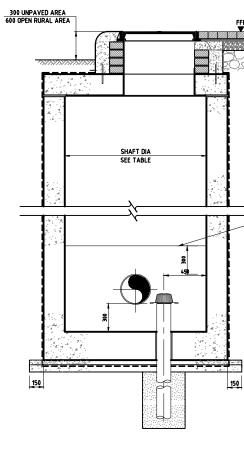

| TABLE OF PIPE/CHAMBER SIZES |                 |                               |  |  |  |  |
|-----------------------------|-----------------|-------------------------------|--|--|--|--|
| PIPE DIAMETER               | DEPTH TO INVERT | SHAFT<br>INTERNAL<br>DIAMETER |  |  |  |  |
| 200                         | UP TO MAX 2500  | 1200                          |  |  |  |  |
|                             | OVER 2500       | 1500                          |  |  |  |  |
| 400<br>600                  | ALL             | 1500                          |  |  |  |  |
| WHERE SPECIFI               | 1800            |                               |  |  |  |  |

## NOTES:

- 1. ALL DIMENSIONS ARE IN MILLIMETRES UNLESS OTHERWISE STATED.
- 2. ALL MATERIALS AND WORKMANSHIP SHALL BE IN ACCORDANCE WITH THE CURRENT Q.C.S. UNLESS OTHERWISE AGREED WITH THE ENGINEER.
- 3. WHERE THERE IS A DISCREPANCY BETWEEN THE REQUIREMENTS IN THE SPECIFICATION AND THOSE SHOWN ON THIS DRAWING THE SPECIFICATION TAKE PRECEDENCE.
- VARIATION TO STANDARD DETAILS ARE PERMITTED TO MEET
  SITE SPECIFIC REQUIREMENTS SUBJECT TO ENGINEER'S
  APPROVAL.
- 5. D.I. MANHOLE COVERS SHALL BE BADGED 'SURFACE WATER' IN ENGLISH AND ARABIC.
- 6. MINIMUM STRENGTH OF EPOXY MORTAR 30 N/MM<sup>2</sup>.
- 7. MAXIMUM DEPTH OF BOREHOLE TO BE APPROVED BY PWA AFTER SUBMISSION OF GEOTECHNICAL REPORTS FOR THE PROJECT. SEE QCS 2014 SECTION 6, PART 17,7.3 FOR DISSIPATION RATE INFORMATION.
- 8. SOAKAWAY MAY BE USED WHEN GEOTECHNICAL INVESTIGATIONS CONFIRM SUITABILITY OF GROUND CONDITIONS, INFILTRATION CALCULATIONS SHOULD BE SUBMITTED FOR APPROVAL.
- 9. SEE SD 8-4-103 FOR TANKING DETAILS.
- 10. SEE SD 8-4-106 FOR STRUCTURAL NOTES AND DETAILS. 11. PRECAST CONCRETE MANHOLE MAY BE USED AS AN ALTERNATIVE SEE SD 8-4-307 FOR TYPICAL DETAILS. SHOP DRAWINGS TO BE SUBMITTED FOR APPROVAL BY THE ENGINEER.