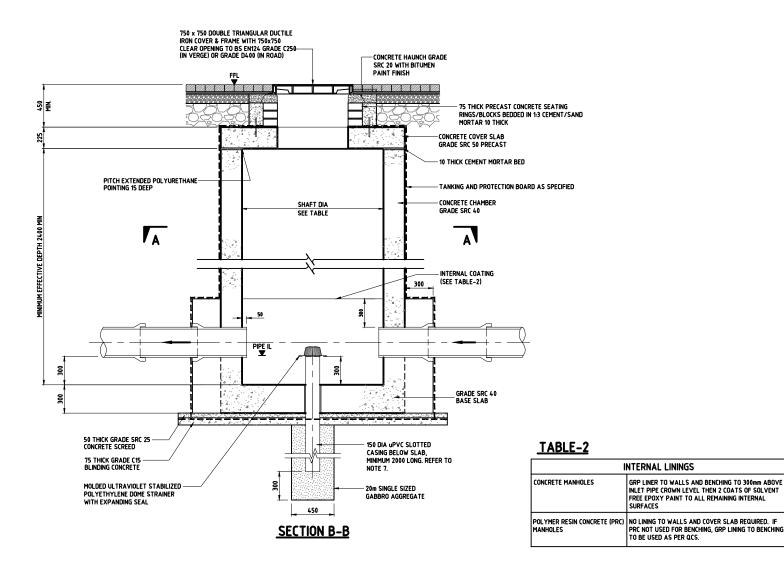

| TABLE OF PIPE/CHAMBER SIZES |                 |                               |  |  |  |  |
|-----------------------------|-----------------|-------------------------------|--|--|--|--|
| PIPE DIAMETER               | DEPTH TO INVERT | SHAFT<br>INTERNAL<br>DIAMETER |  |  |  |  |
| 200                         | UP TO MAX 2500  | 1200                          |  |  |  |  |
|                             | OVER 2500       | 1500                          |  |  |  |  |
| 400<br>600                  | ALL             | 1500                          |  |  |  |  |
| WHERE SPECIFI               | 1800            |                               |  |  |  |  |

## NOTES:

- 1. ALL DIMENSIONS ARE IN MILLIMETRES UNLESS OTHERWISE STATED.
- 2. ALL MATERIALS AND WORKMANSHIP SHALL BE IN ACCORDANCE WITH THE CURRENT Q.C.S. UNLESS OTHERWISE AGREED WITH THE ENGINEER.
- 3. WHERE THERE IS A DISCREPANCY BETWEEN THE REQUIREMENTS IN THE SPECIFICATION AND THOSE SHOWN ON THIS DRAWING THE SPECIFICATION TAKE PRECEDENCE.
- VARIATION TO STANDARD DETAILS ARE PERMITTED TO MEET
  SITE SPECIFIC REQUIREMENTS SUBJECT TO ENGINEER'S
  APPROVAL.
- 5. D.I. MANHOLE COVERS SHALL BE BADGED 'SURFACE WATER' IN ENGLISH AND ARABIC.
- 6. MINIMUM STRENGTH OF EPOXY MORTAR 30 N/MM<sup>2</sup>.
- 7. MAXIMUM DEPTH OF BOREHOLE TO BE APPROVED BY PWA AFTER SUBMISSION OF GEOTECHNICAL REPORTS FOR THE PROJECT. SEE QCS 2014 SECTION 6, PART 17,7.3 FOR DISSIPATION RATE INFORMATION.
- 8. SOAKAWAY MAY BE USED WHEN GEOTECHNICAL INVESTIGATIONS CONFIRM SUITABILITY OF GROUND CONDITIONS, INFILTRATION CALCULATIONS SHOULD BE SUBMITTED FOR APPROVAL.
- 9. SEE SD 8-4-103 FOR TANKING DETAILS.
- 10. SEE SD 8-4-106 FOR STRUCTURAL NOTES AND DETAILS. 11. PRECAST CONCRETE MANHOLE MAY BE USED AS AN ALTERNATIVE SEE SD 8-4-307 FOR TYPICAL DETAILS. SHOP DRAWINGS TO BE SUBMITTED FOR APPROVAL BY THE ENGINEER.

## LEGEND:

FFL FINISHED FOOTWAY LEVEL IL INVERT LEVEL

| 4                                                                                       | APR 19    | ISSUED FOR USE   |           |                                                                   |       |  |  |
|-----------------------------------------------------------------------------------------|-----------|------------------|-----------|-------------------------------------------------------------------|-------|--|--|
| 3                                                                                       | 01 MAR 19 | UPDATED ISSUE    |           |                                                                   |       |  |  |
| 2                                                                                       | 01MAY16   | ISSUED FOR USE   |           |                                                                   |       |  |  |
| 1                                                                                       | 01DEC15   | ISSUED FOR USE   |           |                                                                   |       |  |  |
| 0                                                                                       | 15SEP13   | ISSUED FOR USE   |           |                                                                   |       |  |  |
| Rev.                                                                                    | Date      | Revision Details |           | ils                                                               | Appd. |  |  |
| هيئـة الأشغـال العامـة<br>Public Works Authority                                        |           |                  |           |                                                                   |       |  |  |
| P.O.Box: 22188<br>Tel.: 00974 44950000<br>Fax: 00974 44950999<br>PA<br>PROJECTS AFFAIRS |           |                  |           | قطر تستحق الأغضل<br>Qatar Deserves The Best<br>www.ashghal.gov.qa |       |  |  |
| <sup>QCS Section:</sup><br>Section 6 - Road Works<br>Part 17 - Road Drainage            |           |                  |           |                                                                   |       |  |  |
| Drawing Title:<br>BOREHOLE SOAKAWAY<br>DETAILS                                          |           |                  |           |                                                                   |       |  |  |
| Approve                                                                                 | d:        |                  | Sheet No: | 1 OF 1                                                            |       |  |  |
| Date:                                                                                   | APRIL 20  | 19               | Scale:    | N.T.S.                                                            |       |  |  |
|                                                                                         |           |                  |           |                                                                   |       |  |  |