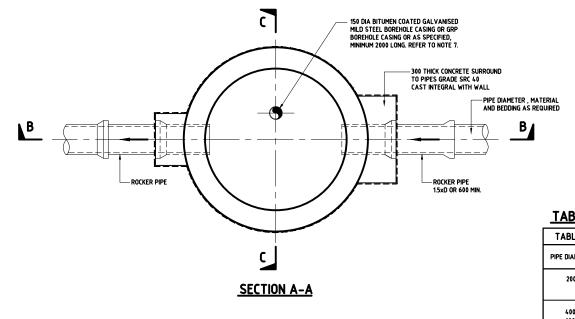

## NOTES:

- 1. ALL DIMENSIONS ARE IN MILLIMETRES UNLESS OTHERWISE STATED.
- 2. ALL MATERIALS AND WORKMANSHIP SHALL BE IN ACCORDANCE WITH THE CURRENT Q.C.S. UNLESS OTHERWISE AGREED WITH THE ENGINEER.
- 3. WHERE THERE IS A DISCREPANCY BETWEEN THE REQUIREMENTS IN THE SPECIFICATION AND THOSE SHOWN ON THIS DRAWING THE SPECIFICATION TAKE PRECEDENCE.
- VARIATION TO STANDARD DETAILS ARE PERMITTED TO MEET
  SITE SPECIFIC REQUIREMENTS SUBJECT TO ENGINEER'S
  APPROVAL.
- 5. D.I. MANHOLE COVERS SHALL BE BADGED 'SURFACE WATER' IN ENGLISH AND ARABIC.
- 6. MINIMUM STRENGTH OF EPOXY MORTAR 30 N/MM<sup>2</sup>.
- 7. MAXIMUM DEPTH OF BOREHOLE TO BE APPROVED BY PWA AFTER SUBMISSION OF GEOTECHNICAL REPORTS FOR THE PROJECT. SEE QCS 2014 SECTION 6, PART 17,7.3 FOR DISSIPATION RATE INFORMATION.
- 8. SOAKAWAY MAY BE USED WHEN GEOTECHNICAL INVESTIGATIONS CONFIRM SUITABILITY OF GROUND CONDITIONS, INFILTRATION CALCULATIONS SHOULD BE SUBMITTED FOR APPROVAL.
- 9. SEE SD 8-4-103 FOR TANKING DETAILS.
- 10. SEE SD 8-4-106 FOR STRUCTURAL NOTES AND DETAILS. 11. PRECAST CONCRETE MANHOLE MAY BE USED AS AN ALTERNATIVE SEE SD 8-4-307 FOR TYPICAL DETAILS. SHOP DRAWINGS TO BE SUBMITTED FOR APPROVAL BY THE ENGINEER.