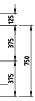

| TABLE OF PIPE/CHAMBER SIZES |                 |                               |  |  |  |  |
|-----------------------------|-----------------|-------------------------------|--|--|--|--|
| PIPE DIAMETER               | DEPTH TO INVERT | SHAFT<br>INTERNAL<br>DIAMETER |  |  |  |  |
| 200                         | UP TO MAX 2500  | 1200                          |  |  |  |  |
|                             | OVER 2500       | 1500                          |  |  |  |  |
| 400<br>600                  | ALL             | 1500                          |  |  |  |  |
| WHERE SPECIFI               | 1800            |                               |  |  |  |  |