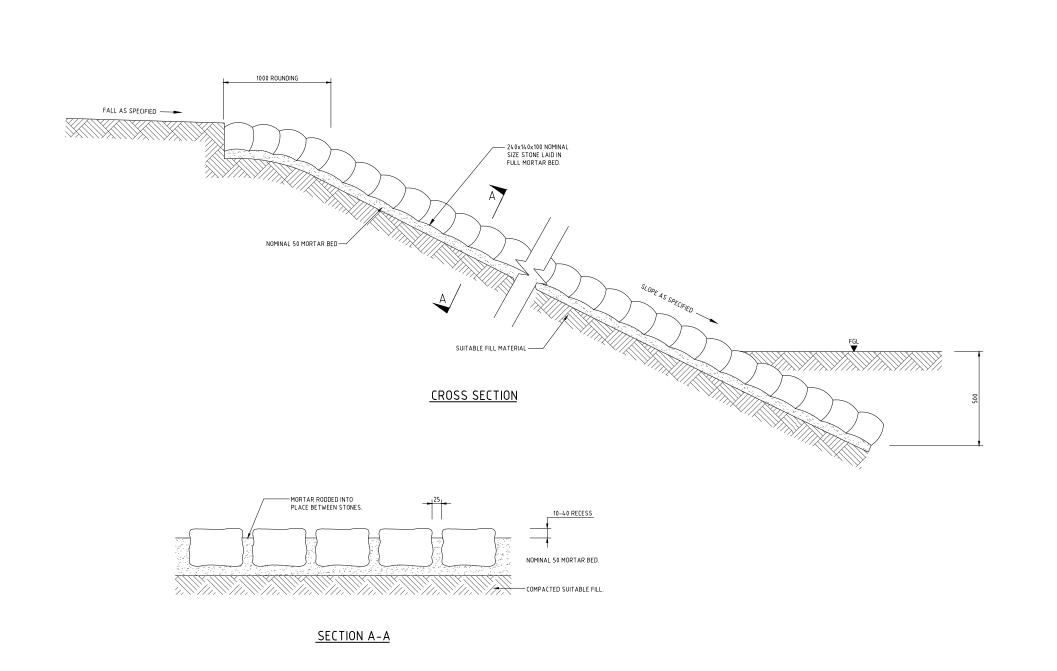

  3. EXPANSION JOINTS SHALL BE PROVIDED AT 12 METRE
  INTERVALS. JOINTS SHALL COMPRISE A GAP IN THE STONE
  PITCHING OF 15mm WIDTH FILLED WITH A COMPRESSIBLE
  PREFORMED EXPANSION JOINT FILLER TO THE APPROVAL OF
  THE ENGINEER.

## STONE PITCHING

| Approved:        | Sheet No: | 1  | OF   | 1         |   |
|------------------|-----------|----|------|-----------|---|
| Date: MARCH 2016 | Scale:    | N. | T.S. |           |   |
| Drawing Number:  |           |    |      | Revision: |   |
| SD 6-19-101      |           |    |      |           | 1 |