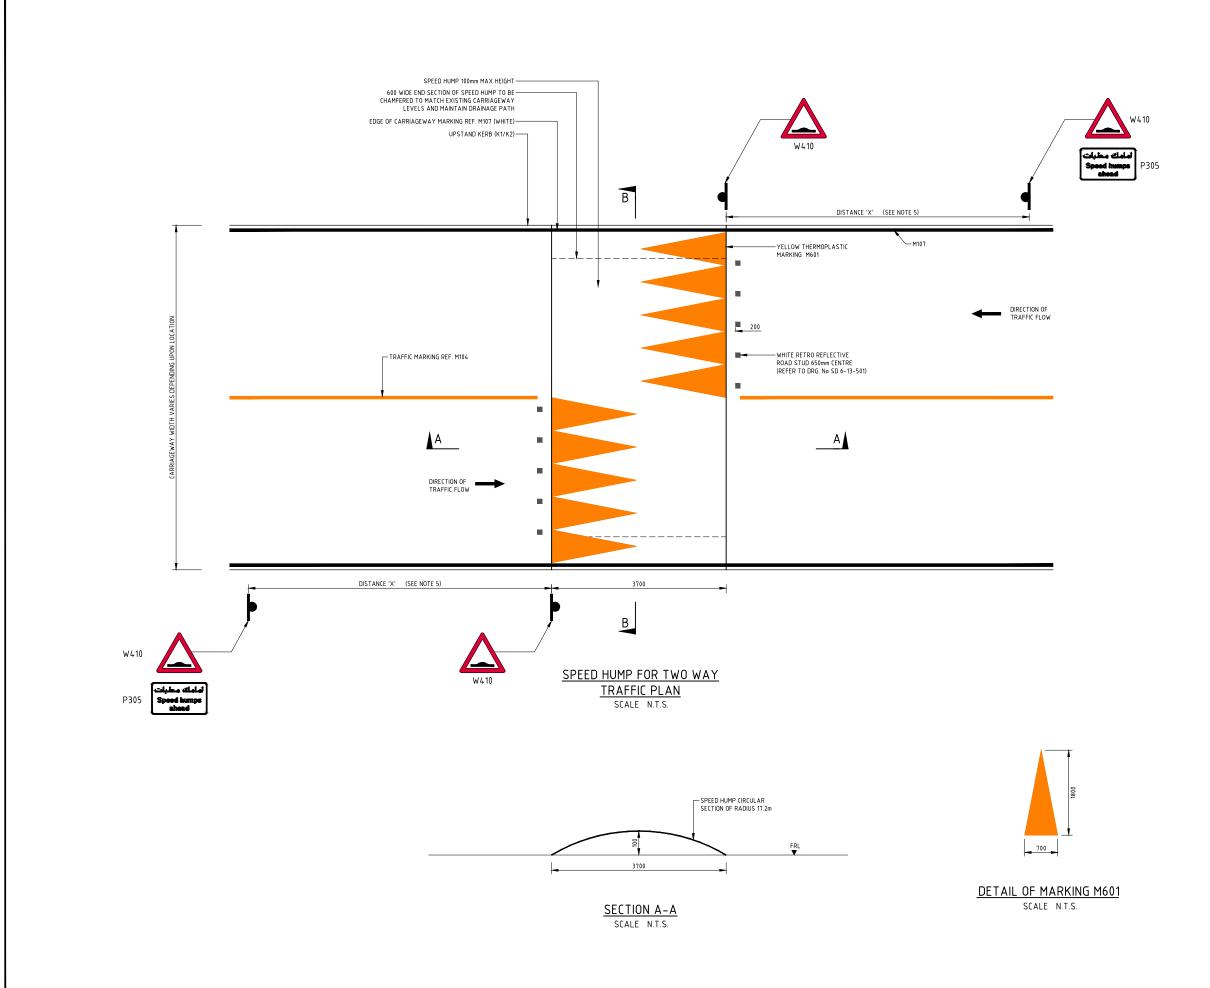

## NOTES:

- . ALL DIMENSIONS ARE IN MILLIMETRES UNLESS OTHERWISE STATED.
- STATED. 2. ALL MATERIALS AND WORKMANSHIP SHALL BE IN ACCORDANCE WITH THE CURRENT Q.C.S. UNLESS OTHERWISE AGREED WITH THE ENGINEER. 5. FOR TYPICAL CONSTRUCTION DETAILS ALONG SECTION A-A & B-B, REFER DRAWING SD 6-19-503.

B-B, REFER DRAWING SD 6-19-503.
PRODUCTION AND SITING OF TRAFFIC SIGNS AND ROAD MARKINGS SHALL BE AS PER CURRENT VERSION OF THE QATAR TRAFFIC CONTROL MANUAL.
SIGN WIN AND ASSOCIATED SUPPLEMENTARY PLATE ONLY REQUIRED IN ADVANCE OF A SERIES OF SPEED HUMPS INSTALLED ON THE ROADWAY TO ACT AS A SPEED CONTROL DEVICE.

| POSTED SPEED<br>(Km/h) | DISTANCE<br>X (m) |
|------------------------|-------------------|
| 50                     | 60                |
| 80                     | 100               |

| 3                      | 22DEC22                                        | THERMOPLASTIC ROAD MARKING<br>CHANGED TO YELLOW                                 |       |
|------------------------|------------------------------------------------|---------------------------------------------------------------------------------|-------|
| 2                      | 13NOV16                                        | SUPPLEMENTARY SIGN PLATE P305<br>AND NOTE 5 ADDED                               |       |
| 1                      | 20MAR16                                        | ISSUED FOR USE                                                                  |       |
| 0                      | 02FEB14                                        | ISSUED FOR USE                                                                  |       |
| Rev.                   | Date                                           | Revision Details                                                                | Appd. |
|                        | الأشغــال اله<br>Works Aut                     |                                                                                 |       |
| Fax. : (0              | 974) 44950000<br>974) 44950999<br>nghal.gov.qa | حق الفضل<br>Qatar Deserve                                                       |       |
| _                      | Z <b>N</b><br>JECTS AI                         | FFAIRS                                                                          |       |
| PRO<br>QCS S           | JECTS AL                                       | FFAIRS<br>ection 6 - Road Works<br>art 19 - Miscellaneous                       |       |
| PRO<br>QCS S<br>Drawin | g Title:                                       | ection 6 - Road Works                                                           | С     |
| PRO<br>QCS S<br>Drawin | g Title:                                       | ection 6 - Road Works<br>art 19 - Miscellaneous                                 | С     |
| PRO<br>QCS S           | g Title:                                       | Cection 6 - Road Works<br>art 19 - Miscellaneous<br>SPEED HUMP<br>WO WAY TRAFFI | С     |