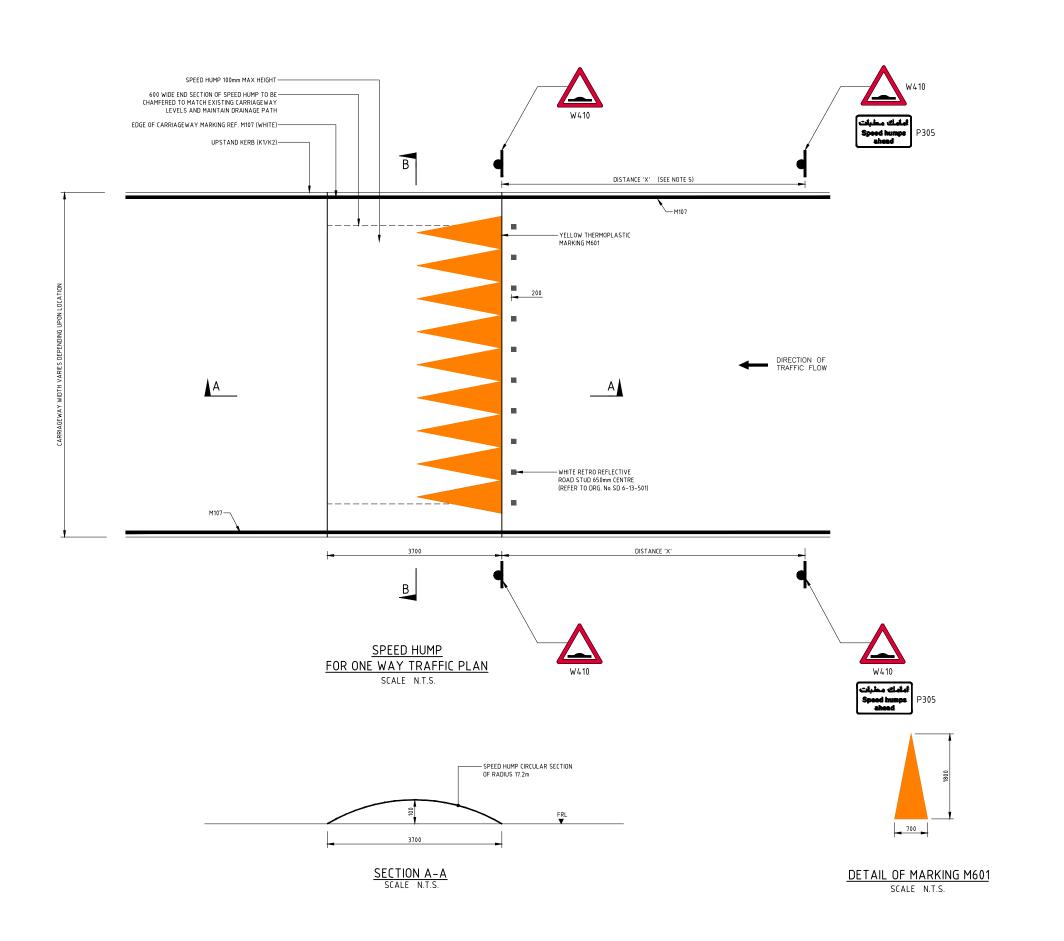

## NOTES:

- ALL DIMENSIONS ARE IN MILLIMETRES UNLESS OTHERWISE STATED.
- ALL MATERIALS AND WORKMANSHIP SHALL BE IN ACCORDANCE WITH THE CURRENT Q.C.S. UNLESS OTHERWISE AGREED WITH THE ENGINEER.
- FOR TYPICAL SPEED HUMP CONSTRUCTION DETAILS ALONG SECTION A-A & B-B, REFER DRAWING SD 6-19-503.
- SECTION A-A & DO-RETER DAMING SU 6-19-303.
  PRODUCTION AND SITING OF TRAFFIC SIGNS AND ROAD
  MARKINGS SHALL BE AS PER CURRENT VERSION OF THE
  QATAR TRAFFIC CONTROL MANUAL.

  SIGN W-10 AND ASSOCIATED SUPPLEMENTARY PLATE ONLY
  REQUIRED IN ADVANCE OF A SERIES OF SPEED HUMPS
  INSTALLED ON THE ROADWAY TO ACT AS A SPEED CONTROL
  DEVICE.

| POSTED SPEED<br>(Km/h) | DISTANCE<br>X (m) |
|------------------------|-------------------|
| 50                     | 60                |
| 80                     | 100               |

| 3    | 22DFC22  | THERMOPLASTIC ROAD MARKING    |       |
|------|----------|-------------------------------|-------|
| ,    | ZZDLOZZ  | CHANGED TO YELLOW             |       |
| 2    | 13NOV16  | SUPPLEMENTARY SIGN PLATE P305 |       |
|      | 13110110 | AND NOTE 5 ADDED              |       |
| 1    | 20MAR16  | ISSUED FOR USE                |       |
| 0    | 02FEB16  | ISSUED FOR USE                |       |
| Rev. | Date     | Revision Details              | Appd. |

## SPEED HUMP FOR ONE WAY TRAFFIC

| Approved        | i:            | Sheet No: | 1 | OF   | 1         |  |
|-----------------|---------------|-----------|---|------|-----------|--|
| Date:           | NOVEMBER 2016 | Scale:    | N | T.S. |           |  |
| Drawing Number: |               |           |   |      | Revision: |  |
| SD 6-19-502     |               |           |   |      | 3         |  |