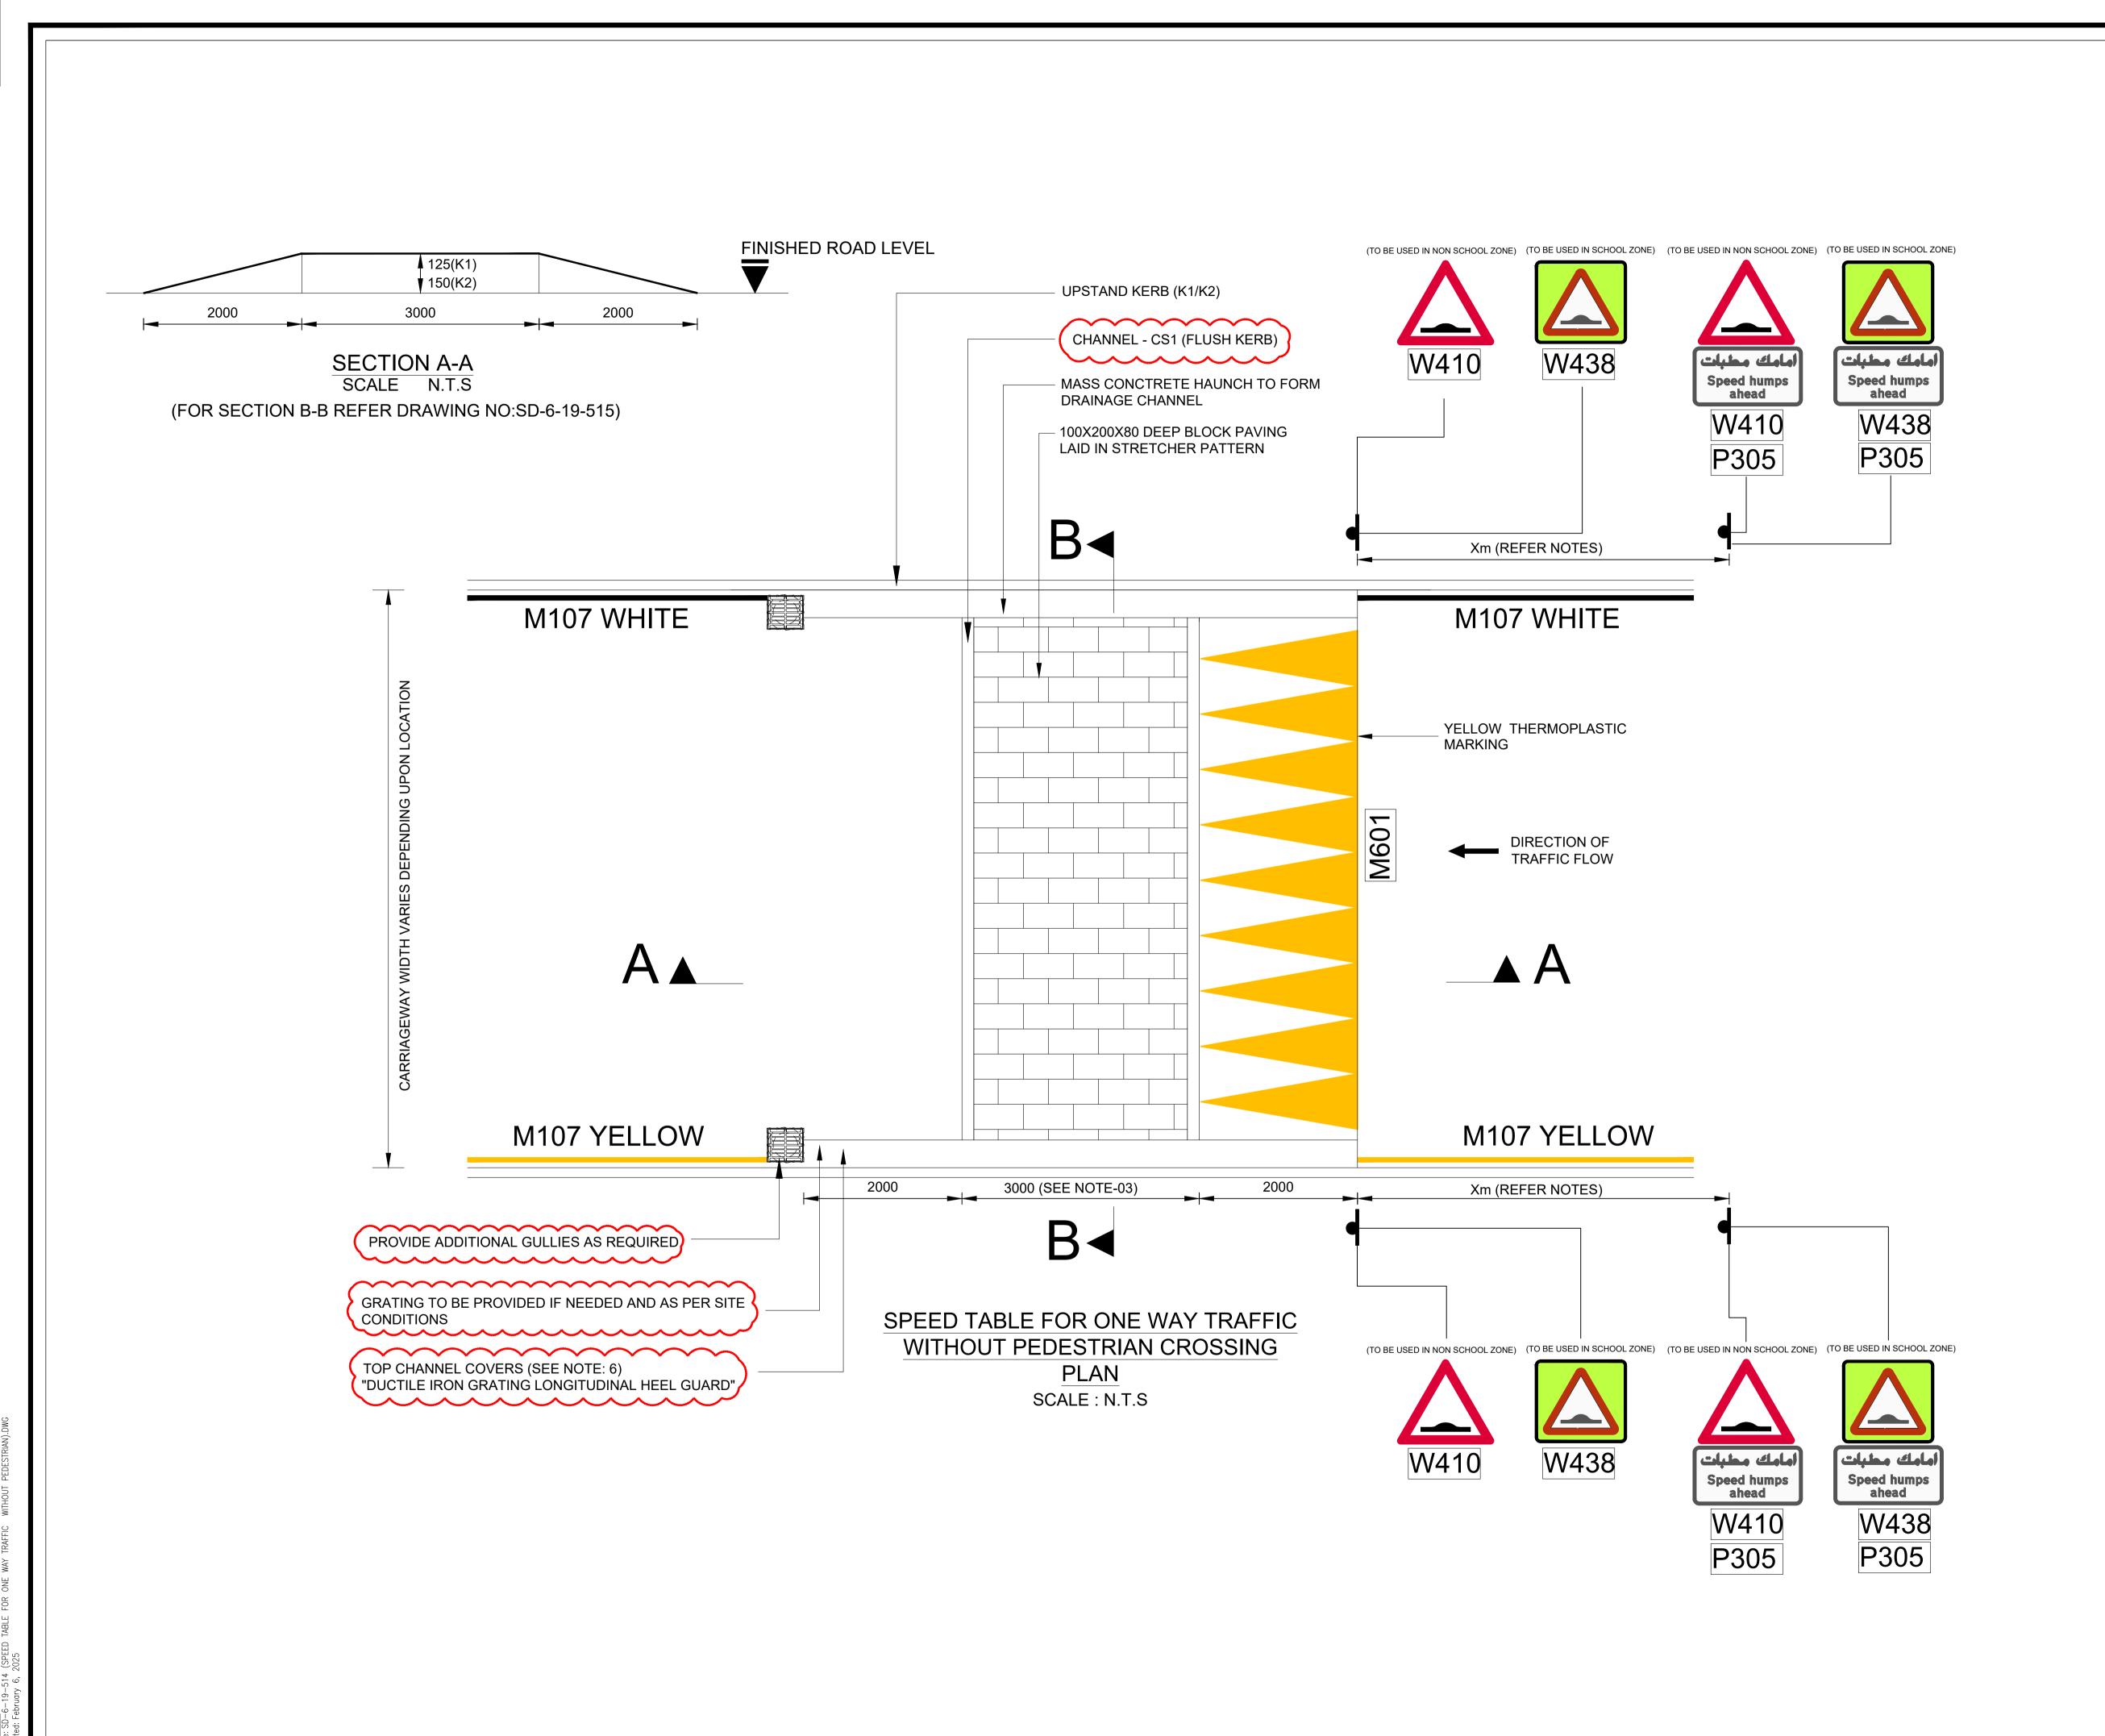

## NOTES:

- ALL DIMENSIONS ARE IN MILLIMETER UNLESS OTHERWISE STATED
- 2. ALL MATERIALS AND WORKMANSHIP SHALL BE ACCORDANCE WITH THE CURRENT Q.C.S.
- UNLESS OTHERWISE AGREED WITH THE 3. THE WIDTH OF FLAT TOP TO BE MINIMUM OF 3M, HOWEVER, THIS CAN BE INCREASED TO 6M ON
- 4. THE USE OF THIS TYPE OF SPEED TABLE SHOULD BE APPROVED BY THE ENGINEER IN CASE IT IS USED AS AN ALTERNATIVE OF THE NORMAL SPEED HUMP
- 5. FOR THE GENERAL CONDITIONS OF SPEED TABLE REFER
- 6. REFER TO THE AVL LIST FOR MATERIAL SPECIFICATION. "DUCTILE IRON GRATING LONGITUDINAL HEEL GUARD" SIMILAR MATERIAL TO BE USED WHEN THERE IS A GAP BETWEEN THE EDGE OF THE CARRIAGEWAY AND THE EDGE OF SPEED TABLE
- PEDESTRIAN GUARD RAILS (FENCING) TO BE INSTALLED ON FOOTPATHS FOR ATLEAST 20M BEFORE AND AFTER SPEED TABLE TO DISCOURAGE PEDESTRIANS FROM USING FLAT TOP SPEED TABLE TO CROSS THE ROAD.
- 8. FOR TYPICAL CONSTRUCTION DETAILS ALONG SECTION A-A & B-B, REFER DRAWING SD 6-19-515.
- 9. PRODUCTION AND SITING OF TRAFFIC SIGNS AND ROAD MARKINGS SHALL BE AS PER CURRENT VERSION OF THE QATAR TRAFFIC CONTROL MANUAL
- 10. SIGN W410 AND ASSOCIATED SUPPLEMENTARY PLATE (P305 OR P 306 OR P307) ONLY REQUIRED IN ADVANCE OF A SERIES OF SPEED HUMPS INSTALLED ON THE ROADWAY TO ACT AS A SPEED CONTROL DEVICE.
- 11. DISTANCE (X) IN METERS.

BUS ROUTES.

| POSTED SPEED | DISTANCE |  |
|--------------|----------|--|
| (km/h)       | X (m)    |  |
| 50           | 60       |  |

| 4           | JAN-25    | ISSUED FOR USE                                                             |                   |  |
|-------------|-----------|----------------------------------------------------------------------------|-------------------|--|
| 3           | 15-MAR-20 | ISSUED FOR USE                                                             |                   |  |
| 2           | 13-NOV-16 | SUPPLEMENTARY PLATE AND NOTE 7<br>ADDED.ADDITIONAL GULLY AND NOTE<br>ADDED |                   |  |
| 1           | 20-MAR-16 | ISSUED FOR USE                                                             |                   |  |
| 0           | 15-SEP-13 | ISSUED FOR USE                                                             |                   |  |
| REV.<br>NO. | DATE      | DESCRIPTION                                                                | DESCRIPTION APPR. |  |

SPEED TABLE FOR ONE WAY TRAFFIC WITHOUT PEDESTRIAN CROSSING

SHEET 01 OF 01

| DESIGNE   | ΞD           | STATUS |          |  |
|-----------|--------------|--------|----------|--|
| CHECKE    | CHECKED      |        | APPROVAL |  |
| DATE      | JANUARY 2025 | SCALE  | N.T.S    |  |
| D)4/0 1/0 | `            | •      |          |  |