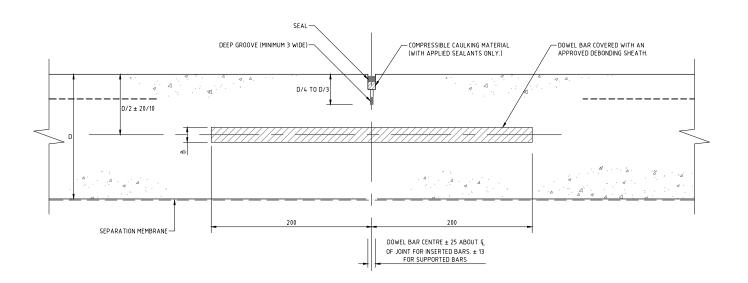

## $\frac{\text{CONTRACTION JOINT WITH WET FORMED GROOVE}}{\text{DETAIL - A}}$

CONTRACTION JOINT - WITH SAWN GROOVE
DETAIL - B

## NOTES:

- 1. ALL DIMENSIONS ARE IN MILLIMETRES UNLESS OTHERWISE STATED.
- ALL MATERIALS AND WORKMANSHIP SHALL BE IN ACCORDANCE WITH THE CURRENT Q.C.S. UNLESS OTHERWISE AGREED WITH THE ENGINEER.
- 3. THE DOWEL BARS SHALL BE PLACED AT 300 CENTRES. THIS SPACING SHALL BE VARIED WHERE NECESSARY SO THAT NO DOWEL BAR IS WITHIN 150 OF A JOINT PARALLEL TO THE BARS.
- 4. THE BOTTOM CRACK INDUCER SHALL BE OMITTED WHEN THE GROOVES ARE SAWN.

| DOWEL BAR                       | - MIN DIMS.  |  |  |
|---------------------------------|--------------|--|--|
| SLAB THICKNESS<br>DIMENSION (D) | DMENSION (B) |  |  |
| 150 TO 239                      | 20           |  |  |
| 240 AND OVER                    | 25           |  |  |

| I |      |         |                  |       |
|---|------|---------|------------------|-------|
| I |      |         |                  |       |
| I |      |         |                  |       |
| I | 1    | 20MAR16 | ISSUED FOR USE   |       |
| I | 0    | 15SEP13 | ISSUED FOR USE   |       |
| I | Rev. | Date    | Revision Details | Appd. |