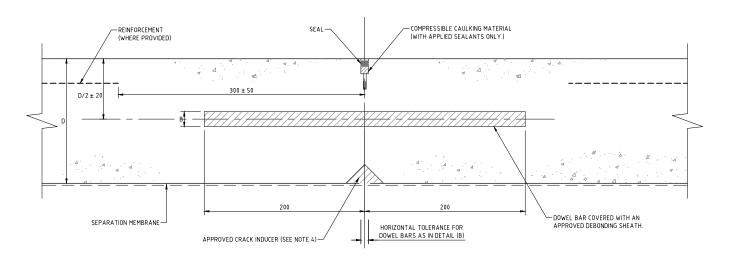

## $\frac{\text{CONTRACTION JOINT WITH WET FORMED GROOVE}}{\text{DETAIL - A}}$

CONTRACTION JOINT - WITH SAWN GROOVE
DETAIL - B

## NOTES:

- 1. ALL DIMENSIONS ARE IN MILLIMETRES UNLESS OTHERWISE STATED.
- ALL MATERIALS AND WORKMANSHIP SHALL BE IN ACCORDANCE WITH THE CURRENT Q.C.S. UNLESS OTHERWISE AGREED WITH THE ENGINEER.
- 3. THE DOWEL BARS SHALL BE PLACED AT 300 CENTRES. THIS SPACING SHALL BE VARIED WHERE NECESSARY SO THAT NO DOWEL BAR IS WITHIN 150 OF A JOINT PARALLEL TO THE BARS.
- 4. THE BOTTOM CRACK INDUCER SHALL BE OMITTED WHEN THE GROOVES ARE SAWN.

| DOWEL BAR                       | - MIN DIMS.  |  |  |
|---------------------------------|--------------|--|--|
| SLAB THICKNESS<br>DIMENSION (D) | DMENSION (B) |  |  |
| 150 TO 239                      | 20           |  |  |
| 240 AND OVER                    | 25           |  |  |

| I |      |         |                  |       |
|---|------|---------|------------------|-------|
| I |      |         |                  |       |
| I |      |         |                  |       |
| I | 1    | 20MAR16 | ISSUED FOR USE   |       |
| I | 0    | 15SEP13 | ISSUED FOR USE   |       |
| I | Rev. | Date    | Revision Details | Appd. |