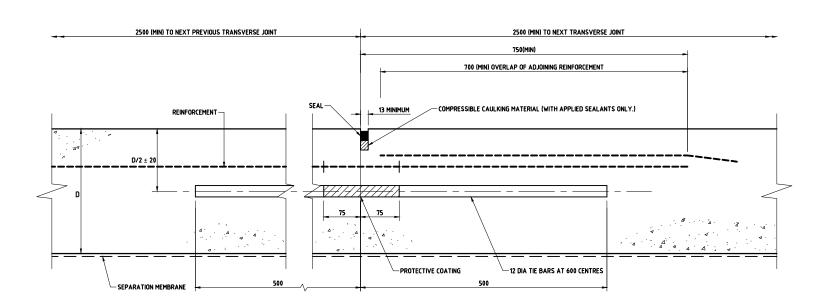

**EMERGENCY TRANSVERSE CONSTRUCTION JOINT** (JOINTED REINFORCED CONCRETE SLABS ONLY)

EMERGENCY TRANSVERSE CONSTRUCTION JOINT (JRC PAVEMENTS ONLY)

| •                |           |        |    |           |  |
|------------------|-----------|--------|----|-----------|--|
| Approved:        | Sheet No: | 5 OF   | 12 |           |  |
| Date: MARCH 2016 | Scale:    | N.T.S. |    |           |  |
| Drawing Number:  |           |        |    | Revision: |  |
| SD 6-6-10        |           | 1      |    |           |  |