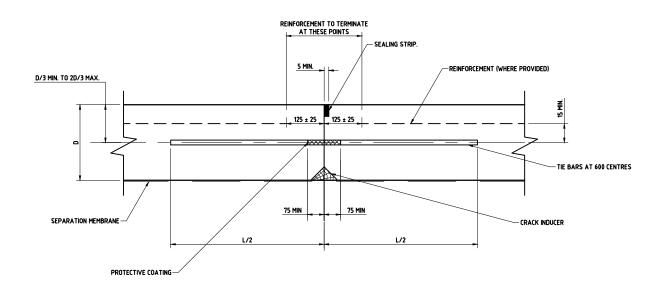

### **LONGITUDINAL JOINT TYPE 2** FOR SLABS MORE THAN ONE LANE WIDTH CONSTRUCTED IN ONE OPERATION

LONGITUDINAL JOINTS FOR U.R.C. OR J.R.C. SLABS

#### NOTES:

- ALL DIMENSIONS ARE IN MILLIMETRES UNLESS OTHERWISE STATED.
- 2. ALL MATERIALS AND WORKMANSHIP SHALL BE IN ACCORDANCE WITH THE CURRENT Q.C.S. UNLESS OTHERWISE AGREED WITH THE ENGINEER.
- 3. TIE BARS SHALL BE PLACED EQUALLY ABOUT THE JOINT ± 50MM AT THE SAME SPACING AS AND ADJACENT TO THE TRANSVERSE REINFORCEMENT. PROTECTIVE COATING TO BE APPLIED TO THE CENTRE 150MM (MINI) OF TIE BARS.

|          | TIE BARS   |               |  |  |  |
|----------|------------|---------------|--|--|--|
| DIAMETER | LENGTH (L) | GRADE BS 4449 |  |  |  |
| 12       | 1000       | 250           |  |  |  |
| 12       | 750        | 460           |  |  |  |
| 16       | 600        | 460           |  |  |  |
| 20       | 500        | 460           |  |  |  |