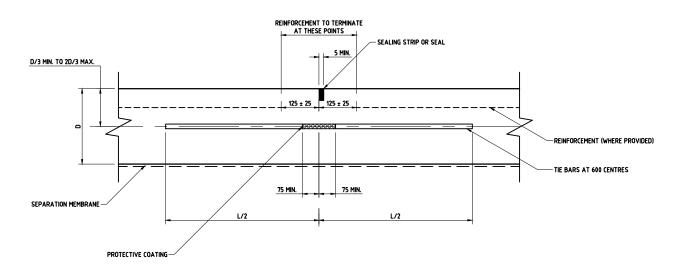

### **LONGITUDINAL JOINT TYPE 1** BETWEEN TWO SEPARATELY CONSTRUCTED UNREINFORCED OR JOINTED REINFORCED SLABS

#### NOTES:

- ALL DIMENSIONS ARE IN MILLIMETRES UNLESS OTHERWISE STATED.
- 2. ALL MATERIALS AND WORKMANSHIP SHALL BE IN ACCORDANCE WITH THE CURRENT Q.C.S. UNLESS OTHERWISE AGREED WITH THE ENGINEER.
- 3. TIE BARS SHALL BE PLACED EQUALLY ABOUT THE JOINT ± 50MM AT THE SAME SPACING AS AND ADJACENT TO THE TRANSVERSE REINFORCEMENT. PROTECTIVE COATING TO BE APPLIED TO THE CENTRE 150MM (MINI) OF TIE BARS.

|          | TIE BARS   |               |  |  |  |
|----------|------------|---------------|--|--|--|
| DIAMETER | LENGTH (L) | GRADE BS 4449 |  |  |  |
| 12       | 1000       | 250           |  |  |  |
| 12       | 750        | 460           |  |  |  |
| 16       | 600        | 460           |  |  |  |
| 20       | 500        | 460           |  |  |  |