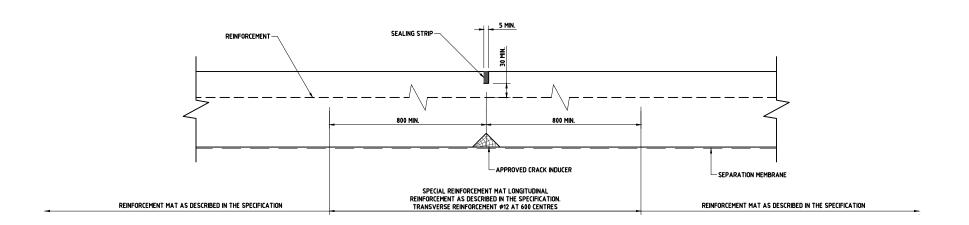

# **LONGITUDINAL JOINT TYPE 3 (ALTERNATIVE TO TYPE 2)**

FORMED LONGITUDINAL JOINT FOR SLABS CONSTRUCTED IN MORE THAN ONE LANE WIDTH IN ONE OPERATION



# **LONGITUDINAL JOINT TYPE 4**

ALTERNATIVE FOR WIDE REINFORCED SLABS UP TO 6M WIDTH

# **LONGITUDINAL JOINTS FOR J.R.C. SLABS**

(SCALE N.T.S.)

### NOTES:

- ALL DIMENSIONS ARE IN MILLIMETRES UNLESS OTHERWISE STATED.
- ALL MATERIALS AND WORKMANSHIP SHALL BE IN ACCORDANCE WITH THE CURRENT Q.C.S. UNLESS OTHERWISE AGREED WITH THE ENGINEER.

| 1    | 20MAR16 | ISSUED FOR USE   |       |
|------|---------|------------------|-------|
| 0    | 15SEP13 | ISSUED FOR USE   |       |
| Rev. | Date    | Revision Details | Appd. |

# هيئــة الأشغــال العامـــة Public Works Authority

P.O.Box 22188 Tel.: (0974) 44950000 Fax.: (0974) 44950999 www.as