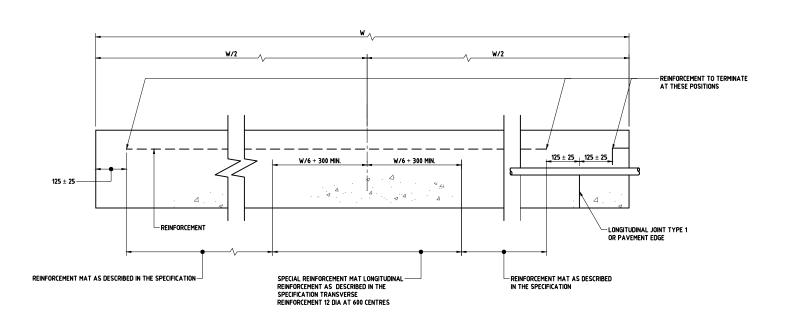

# **LONGITUDINAL JOINT TYPE 4**

ALTERNATIVE FOR WIDE REINFORCED SLABS UP TO 6M WIDTH