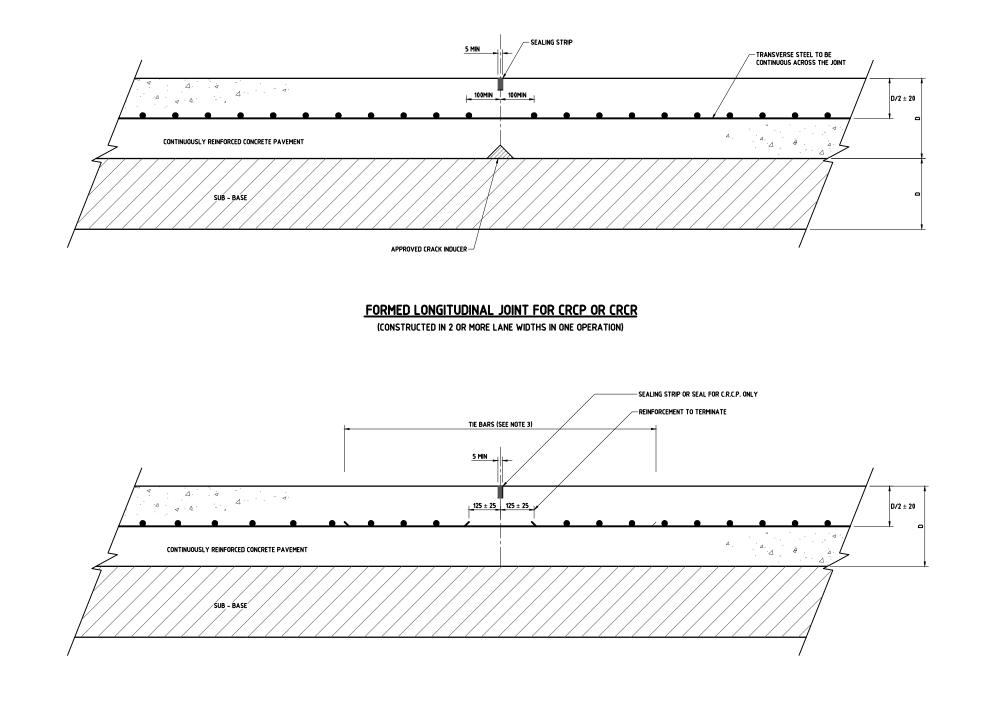

## NOTES:

- 1. ALL DIMENSIONS ARE IN MILLIMETRES UNLESS OTHERWISE STATED.
- 2. ALL MATERIALS AND WORKMANSHIP SHALL BE IN ACCORDANCE WITH THE CURRENT Q.C.S. UNLESS OTHERWISE AGREED WITH THE ENGINEER.
- 3. TIE BARS SHALL BE PLACED EQUALLY ABOUT THE JOINT  $\pm$  50MM at the same spacing as and adjacent to the transverse renergencement. Protective coating to be applied to the centre 150Mm (Min) of tie bars.

| TIE BARS |                         |     |  |  |  |
|----------|-------------------------|-----|--|--|--|
| DIAMETER | LENGTH (L) GRADE BS 444 |     |  |  |  |
| 12       | 1000                    | 250 |  |  |  |
| 12       | 750                     | 460 |  |  |  |
| 16       | 600 460                 |     |  |  |  |
| 20       | 500                     | 460 |  |  |  |