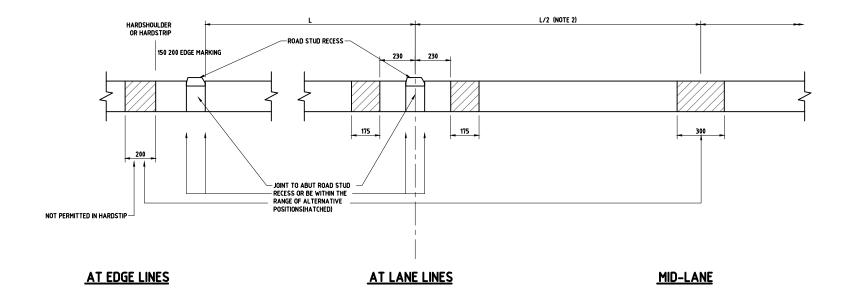

LONGITUDINAL JOINT POSITIONS.

JOINTS SHALL BE POSITIONED BESIDE OR CLOSE TO EDGE OR LANE MARKINGS, ROAD STUDS OR THEIR RECESSES, OR IN MID-LANE SO THAT

THE MAXIMUM SLAB WIDTH IS NOT EXCEEDED (SEE NOTE 4).

PERMITTED ALTERNATIVE JOINT POSITIONS ARE SHOWN BY ARROWS ABOVE. TOLERANCES FOR ALTERNATIVE JOINT POSITIONS ARE SHOWN BY SHADING. JOINTS IN CRC ROADBASES SHALL ONLY BE CONSTRUCTION JOINTS AT POSITIONS AGREED BY THE ENGINEER, TO SUIT THE METHOD OF CONSTRUCTION, AVOIDING

POSITIONS UNDER THE WHEELTRACKS.

LANE MARKINGS AND REFLECTING ROAD STUDS.

LANE AND EDGE MARKINGS SHALL BE PLACED AS SHOWN ON THE DRAWINGS. REFLECTING ROAD STUDS SHALL BE PLACED CENTRALLY IN LANE MARKINGS OR ADJACENT TO EDGE MARKINGS UNLESS OTHERWISE SHOWN ON THE DRAWINGS.

MINOR ADJUSTMENTS TO THE LANE LINE POSITION OF UP TO 100MM MAY BE MADE WHERE THE JOINT AND LANE LINE WOULD CONFLICT OR OTHERWISE FALL OUTSIDE THE PERMITTED TOLERANCES, PROVIDED THAT THERE ARE NO OFFSET DISCONTINUITIES IN THE MARKINGS AND THE ADJUSTMENTS ARE APPROVED BY THE ENGINEER.

PERMITTED ALTERNATIVE LONGITUDINAL JOINT POSITIONS **PAVEMENT SURFACE SLABS** 

## NOTES:

- ALL DIMENSIONS ARE IN MILLIMETRES UNLESS OTHERWISE STATED.
- . ALL MATERIALS AND WORKMANSHIP SHALL BE IN ACCORDANCE WITH THE CURRENT Q.C.S. UNLESS OTHERWISE AGREED WITH THE ENGINEER.
- 3. L= LANE WIDTH, FOR DUAL CARRIAGEWAYS JOINT POSITION MAY BE AT L/2.
- 4. MAXIMUM SLAB WIDTHS:

|        | LIMESTONE | ALL OTHERS |
|--------|-----------|------------|
| URC \  | 5.0M      | 4.2M       |
| CRCP 5 | 7.3M      | 6.0M       |

5. ROAD STUD RECESSES NOT TO BE WITHIN 150mm MIN OF TRANSVERSE JOINTS.