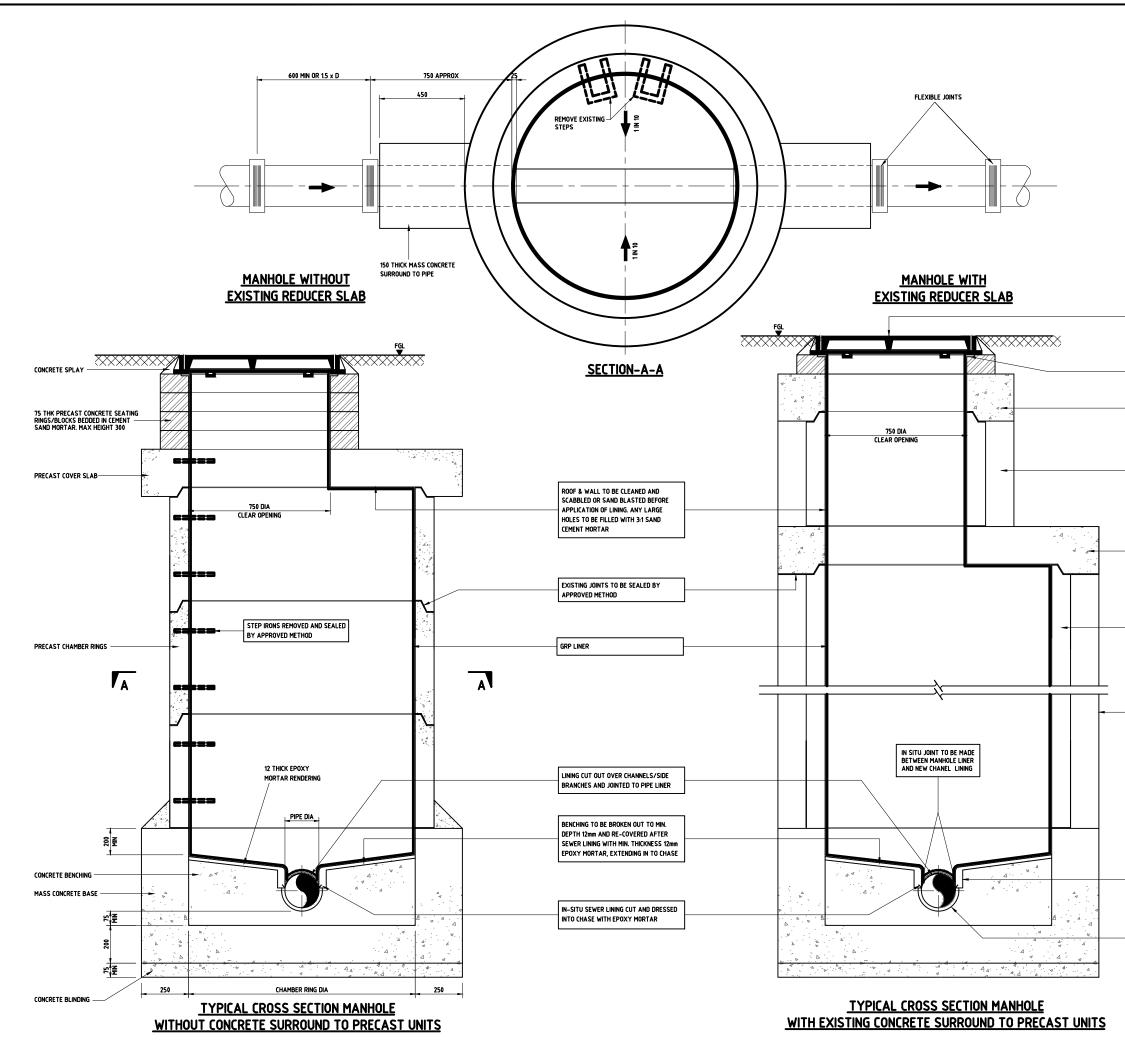

NOTES: 1. ALL DIMENSIONS ARE IN MILLIMETRES UNLESS OTHERWISE STATED. 2. ALL MATERIALS AND WORKMANSHIP SHALL BE IN ACCORDANCE WITH THE CURRENT Q.C.S. UNLESS OTHERWISE AGREED WITH THE ENGINEER. 3. DETAILS SHOWN MAY VARY FROM MANHOLE TO MANHOLE AND EXACT MANHOLE CONFIGURATION TO BE DETERMINED ON SITE. 4. PROPOSED WORKS SHOWN IN BOXES FOR CLARITY. 5. ALL PROPOSED WORKS DETAIL TO BE APPLICABLE TO BOTH TYPES OF MANHOLE SHOWN ON THIS DRAWING. LEGEND: FGL FINISHED GROUND LEVEL MANHOLE COVER & COVER WITH 750 DIA CLEAR OPENING LINING CUT AND DRESSED INTO CHASE BELOW FRAME WITH EPOXY MORTAR AND IN-SITU LAMINATE - PRECAST SLAB CONCRETE SURROUND PRECAST COVER SLAB PRECAST CHAMBER RINGS CONCRETE SURROUND APR 19 ISSUED FOR USE 3 01 MAR 19 REVALIDATED ISSUE 2 1 03AUG15 ISSUED FOR USE 0 15SEP13 ISSUED FOR USE Rev. Date Revision Detail هيئــة الأشغـال العامــة Public Works Authority P.O.Box: 22188 Tel.: 00974 44950000 Fax: 00974 44950999 restrinu قطــر تستحــق الأفضــل Qatar Deserves The Best PA CHASE 75 x 15 DEEP CUT www.ashghal.gov.qa IMMEDIATELY ABOVE SPRINGER PROJECTS AFFAIRS LEVEL OCS Sect Section 8 - Drainage Works Part 11 - Sewer Rehabilitation BREAK OUT MAIN CHANNEL UP Drawing Title: TO SPRINGER LEVEL TO MIN DEPTH 12mm RELINE WITH 12mm EXISTING THICK LAYER OF EPOXY MORTAR MANHOLE LINING DETAILS METHOD - C Sheet No: 1 OF 1 Scale: 1:10 ON A1 APRIL 2019 SD 8-11-103 3