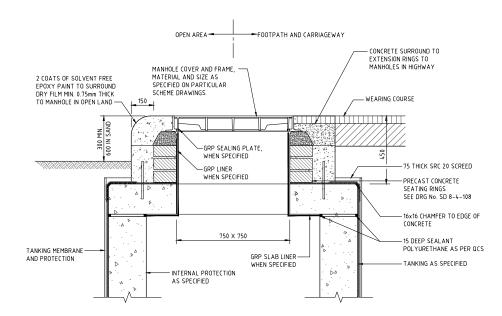

## NOTES:

- ALL DIMENSIONS ARE IN MILLIMETRES UNLESS OTHERWISE STATED.
- ALL MATERIALS AND WORKMANSHIP SHALL BE IN ACCORDANCE WITH THE CURRENT Q.C.S. UNLESS OTHERWISE AGREED WITH THE ENGINEER.
- 3. FOR MANHOLE COVER INSCRIPTION DETAILS, REFER TO
- THERE SHALL BE A MINIMUM OF 1 AND MAXIMUM OF 4 PRECAST CONCRETE SEATING RINGS FOR EACH MANHOLE COVER. ADDITIONAL RINGS MAY BE INSTALLED SUBJECT TO THE APPROVAL OF THE ENGINEER.