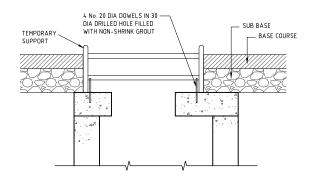

STEP 2

REMOVAL OF PLATE, TRIM EXCAVATION TEMPORARY SUPPORT, INSTALL DOWELS

QUICK SETTING MICRO
CONCRETE TO FIX COVER

CONCRETE SUROUND TO MANHOLE CHAMBER ACCESS

BUILD UP PRECAST SEATING RINGS AND CONCRETE IN PLACE REMOVE DEBRIS FROM MANHOLE