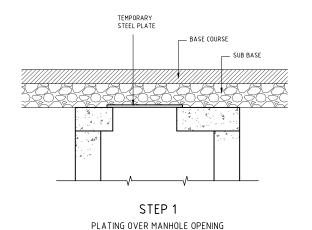

STEP 4

LAYING OF CONCRETE SEALING

CONSTRUCTION SEQUENCE FOR THE INSTALLATION OF COVERS IN THE CARRIAGEWAY