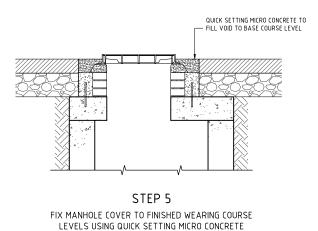

STEP 4

LAYING OF CONCRETE SEALING

CONSTRUCTION SEQUENCE FOR THE INSTALLATION OF COVERS IN THE CARRIAGEWAY