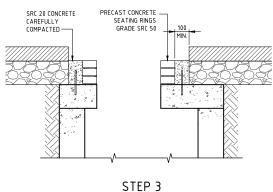

## NOTES:

- ALL DIMENSIONS ARE IN MILLIMETRES UNLESS OTHERWISE STATED.
- ALL MATERIALS AND WORKMANSHIP SHALL BE IN ACCORDANCE WITH THE CURRENT Q.C.S. UNLESS OTHERWISE AGREED WITH THE ENGINEER.
- 3. FOR MANHOLE COVER INSCRIPTION DETAILS, REFER TO
- THERE SHALL BE A MINIMUM OF 1 AND MAXIMUM OF 4 PRECAST CONCRETE SEATING RINGS FOR EACH MANHOLE COVER. ADDITIONAL RINGS MAY BE INSTALLED SUBJECT TO THE APPROVAL OF THE ENGINEER.