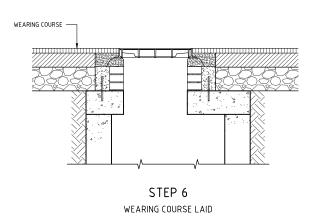

STEP 4

LAYING OF CONCRETE SEALING

CONSTRUCTION SEQUENCE FOR THE INSTALLATION OF COVERS IN THE CARRIAGEWAY