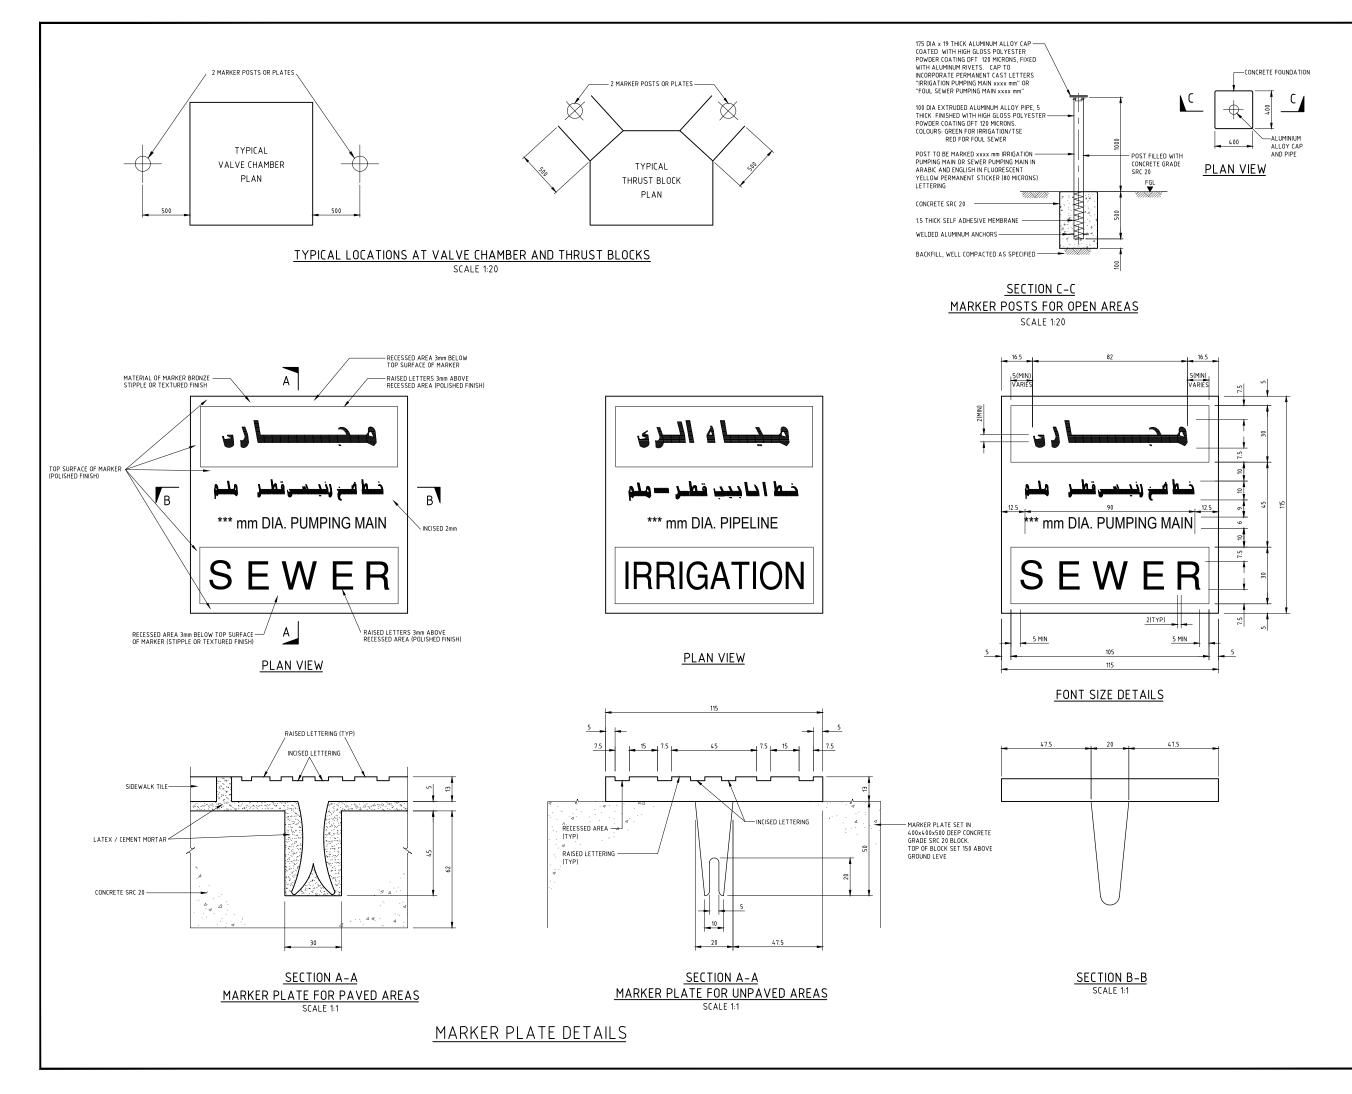

## NOTES:

- ALL DIMENSIONS ARE IN MILLIMETRES UNLESS OTHERWISE STATED.
- 2. ALL MATERIALS AND WORKMANSHIP SHALL BE IN ACCORDANCE WITH THE CURRENT Q.C.S. UNLESS OTHERWISE AGREED WITH THE ENGINEER.
- 3. MARKER PLATES ARE TO BE INSTALLED IN PAVED AREAS.
- MARKER POSTS TO BE INSTALLED IN UNPAVED AREAS.
- MARKER POSTS OR PLATES TO BE LOCATED AT MAXIMUM 100m INTERVALS ALONG THE LENGTH OF A PRESSUE MAIN IN ADDITION TWO MARKER POSTS TO BE PROVIDED AT EVERY CHANGE OF DIRECTION AND AT EACH CHAMBER.

| 3<br>2<br>1<br>0<br>Rev.                                                                                                                                            | APR 19<br>01 MAR 19<br>23NOV15<br>15SEP13<br>Date | ISSUED FOR U<br>REVALIDATED<br>ISSUED FOR U<br>ISSUED FOR U | Appd.               |               |             |
|---------------------------------------------------------------------------------------------------------------------------------------------------------------------|---------------------------------------------------|-------------------------------------------------------------|---------------------|---------------|-------------|
| عديلة الشغال العاميل<br>Public Works Authority<br>P.O. Box: 22188<br>Tel.: 00974 44950000<br>Fax: 00974 44950099<br>Qatar Deserve<br>Www.ashgha<br>PROJECTS AFFAIRS |                                                   |                                                             |                     |               | es The Best |
| QCS Section:<br>Section 8 - Drainage Works<br>Part 4 - Pipeline Installation                                                                                        |                                                   |                                                             |                     |               |             |
| Drawing Title:<br>PUMPING MAIN<br>MARKER PLATE DETAILS                                                                                                              |                                                   |                                                             |                     |               |             |
| Approved:<br>Date: APRIL 2019                                                                                                                                       |                                                   |                                                             | Sheet No:<br>Scale: | 1 OF 1<br>NTS |             |
| Drawing Number: Revision:<br>SD 8-4-112 3                                                                                                                           |                                                   |                                                             |                     |               |             |