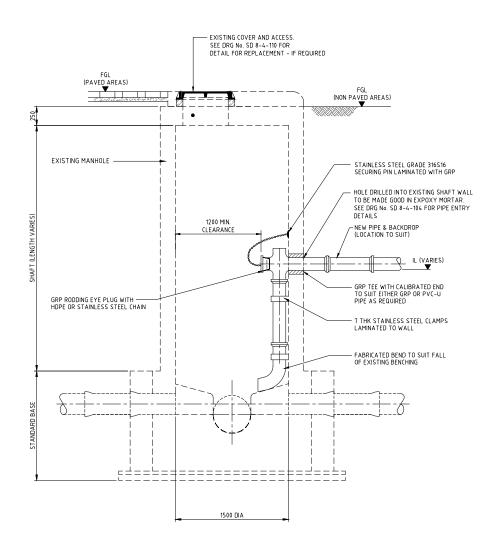

DETAIL FOR EXISTING 1500 DIA SHAFT

DETAIL FOR EXISTING 1500 DIA SHAFT WITH REDUCER SLAB

## NOTES:

- ALL DIMENSIONS ARE IN MILLIMETRES UNLESS OTHERWISE STATED.
- ALL MATERIALS AND WORKMANSHIP SHALL BE IN ACCORDANCE WITH THE CURRENT Q.C.S. UNLESS OTHERWISE AGREED WITH THE ENGINEER.
- THE DETAILS ON THIS DRAWING ARE GENERAL AND MAY ONLY BE CARRIED OUT WHERE APPLICABLE AS APPROVED BY THE ENGINEER AND DNDD FOR EACH INDIVIDUAL CASE.
- . MANHOLES TO BE WATERTIGHT.
- 5. ALL EXTERNAL FACES OF CONCRETE BELOW GROUND TO BE TANKED REFER TO DRG No. SD 8-4-103 FOR DETAILS.
- 6. ALL INTERNAL FACES OF CONCRETE TO BE PROTECTED AS SPECIFIED. SEE DRG No. SD 8-4-106.
- 7. MAXIMUM OF 2 INTERNAL DROPS PER MANHOLE.

## LEGEND:

- GRP GLASS REINFORCED PLASTIC
- HDPE HIGH DENSITY POLYETHYLENE
- IL INVERT LEVEL
- FRL FINISHED ROAD LEVEL
- FGL FINISHED GROUND LEVEL

| 3    | APR 19    | ISSUED FOR USE    |       |
|------|-----------|-------------------|-------|
| 2    | 01 MAR 19 | REVALIDATED ISSUE |       |
| 1    | 23NOV15   | ISSUED FOR USE    |       |
| 0    | 15SEP13   | ISSUED FOR USE    |       |
| Rev. | Date      | Revision Details  | Appd. |

## INTERNAL BACKDROP ON EXISTING MANHOLE

| Approved  | :             | Sheet No: | 1 | OF   | 1 |           |
|-----------|---------------|-----------|---|------|---|-----------|
| Date:     | Scale: 1:25 o |           |   | n A1 |   |           |
| Drawing N | lumber:       |           |   |      |   | Revision: |
|           | SD 8-4-216    |           |   |      |   |           |