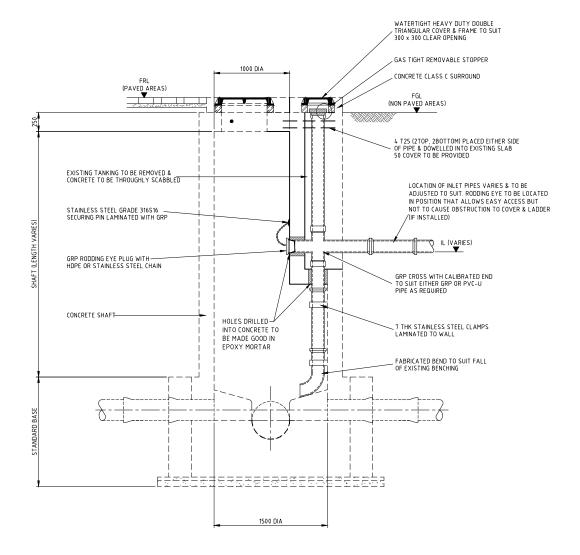

DETAIL FOR EXISTING 1500 DIA SHAFT

DETAIL FOR EXISTING 1500 DIA SHAFT WITH REDUCER SLAB

## NOTES:

- ALL DIMENSIONS ARE IN MILLIMETRES UNLESS OTHERWISE STATED.
- ALL MATERIALS AND WORKMANSHIP SHALL BE IN ACCORDANCE WITH THE CURRENT Q.C.S. UNLESS OTHERWISE AGREED WITH THE ENGINEER.
- THE DETAILS ON THIS DRAWING ARE GENERAL AND MAY ONLY BE CARRIED OUT WHERE APPLICABLE AS APPROVED BY THE ENGINEER AND DNDD FOR EACH INDIVIDUAL CASE.
- . MANHOLES TO BE WATERTIGHT.
- 5. ALL EXTERNAL FACES OF CONCRETE BELOW GROUND TO BE TANKED REFER TO DRG No. SD 8-4-103 FOR DETAILS.
- 6. ALL INTERNAL FACES OF CONCRETE TO BE PROTECTED AS SPECIFIED. SEE DRG No. SD 8-4-106.
- 7. MAXIMUM OF 2 INTERNAL DROPS PER MANHOLE.

## LEGEND:

- GRP GLASS REINFORCED PLASTIC
- HDPE HIGH DENSITY POLYETHYLENE
- IL INVERT LEVEL
- FRL FINISHED ROAD LEVEL
- FGL FINISHED GROUND LEVEL

| 3    | APR 19    | ISSUED FOR USE    |       |
|------|-----------|-------------------|-------|
| 2    | 01 MAR 19 | REVALIDATED ISSUE |       |
| 1    | 23NOV15   | ISSUED FOR USE    |       |
| 0    | 15SEP13   | ISSUED FOR USE    |       |
| Rev. | Date      | Revision Details  | Appd. |

## INTERNAL BACKDROP ON EXISTING MANHOLE

| Approved  | :             | Sheet No: | 1 | OF   | 1 |           |
|-----------|---------------|-----------|---|------|---|-----------|
| Date:     | Scale: 1:25 o |           |   | n A1 |   |           |
| Drawing N | lumber:       |           |   |      |   | Revision: |
|           | SD 8-4-216    |           |   |      |   |           |