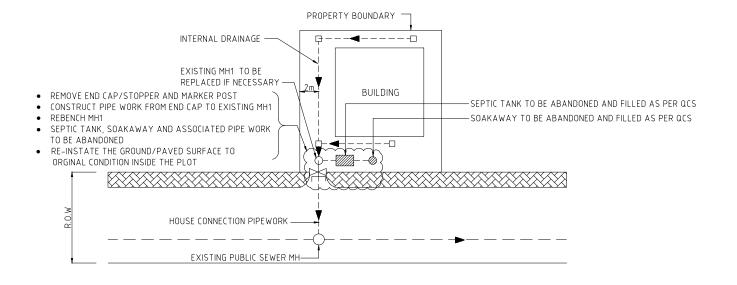

# STAGE 2 HOUSE CONNECTION WORKS

(PRIVATE PORTION OF LATERAL SEWER TO BE CONSTRUCTED - LIVE CONNECTION TO PROPERTY)

CONNECTION TO PROPERTY WITH EXISTING INTERNAL DRAINAGE N.T.S.