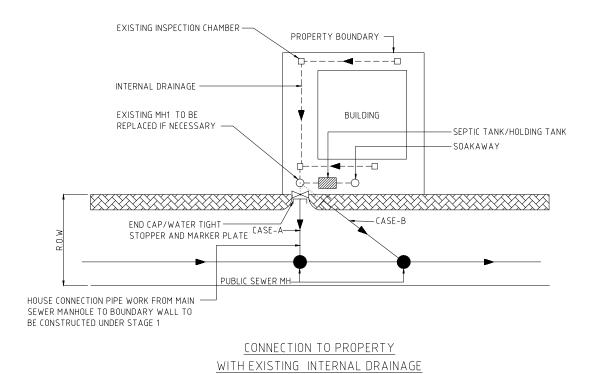

# STAGE 2 HOUSE CONNECTION WORKS

(PRIVATE PORTION OF LATERAL SEWER TO BE CONSTRUCTED - LIVE CONNECTION TO PROPERTY)

CONNECTION TO PROPERTY WITH EXISTING INTERNAL DRAINAGE N.T.S.