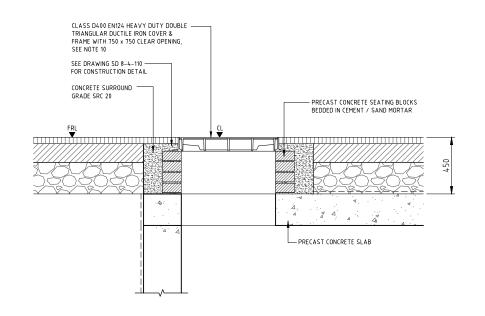

## PLAN AT COVER LEVEL

REFER TO DRG No. SD 8-4-244 FOR DIM 'A' AND DIM 'B'

SECTION A - A (ALTERNATIVE) SLAB FINISH IN ROAD SURFACE

## NOTES:

- ALL DIMENSIONS ARE IN MILLIMETRES UNLESS OTHERWISE STATED.
- ALL MATERIALS AND WORKMANSHIP SHALL BE IN ACCORDANCE WITH THE CURRENT Q.C.S. UNLESS OTHERWISE AGREED WITH THE ENGINEER.
- CONCRETE PROTECTION
  a) ALL EXTERNAL FACES TO BE TANKED IN ACCORDANCE
  WITH SPECIFICATION. FOR TANKING DETAILS REFER TO DRG
  No. SD 8-4-103.
- b) ALL INTERNAL SURFACES ARE TO BE COATED AS SPECIFIED IN QCS.
- ALL VALVES SHALL BE PROVIDED WITH STAINLESS STEEL SPINDLE GUIDE BRACKET WITH STAINLESS STEEL HOLDING, VALVE SPINDLES TO BE EXTENDED TO COVER LEVEL FOR TEE KEY OPERATION.
- . FOR PRECAST RC SLAB COVER DETAILS AND STRUCTURAL NOTES REFER TO DRG No. SD 8-4-106.
- EACH CHAMBER SHALL BE PROVIDED WITH 2 No. COVER LIFTING KEYS.
- . ALL STRUCTURAL CONCRETE SHALL BE MINIMUM GRADE SRC 40 UNLESS OTHERWISE NOTED.
- SIZE OF OPENING TO BE AMENDED TO ALLOW REMOVAL OF VALVE, IF REQUIRED.
- 0. IN PEDESTRIAN OR LIGHT VEHICLE PAVED AREAS B125 OR C250 DI COVERS ARE PERMITTED AS APPROPRIATE.
- SEE DRAWING No. SD 8-4-243 FOR ALUMINUM COVER DETAIL, TO BE USED WHEN COVER WILL NOT BE EXPOSED TO VEHICLE TRAFFIC.
- SEE DRAWING No. SD 8-4-110 FOR MANHOLE COVER AND FRAME INSTALLATION SEQUENCE.

## LEGEND:

- DI DUCTILE IRON
- GRP GLASS REINFORCED PLASTIC
- FGL FINISHED GROUND LEVEL FINISHED ROAD LEVEL
- C/W COMPLETE WITH
- CL COVER LEVEL

| 2    | APR 19    | ISSUED FOR USE    |       |
|------|-----------|-------------------|-------|
| 1    | 01 MAR 19 | REVALIDATED ISSUE |       |
| 0    | 23NOV15   | ISSUED FOR USE    |       |
| Rev. | Date      | Revision Details  | Appd. |