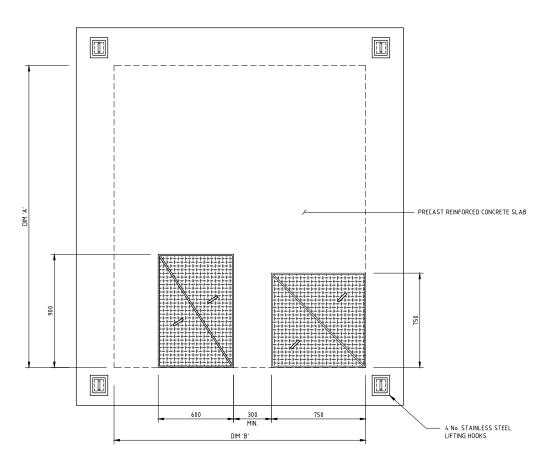

## PLAN AT COVER LEVEL

REFER TO DRG No. SD 8-4-244 FOR DIM 'A' AND DIM 'B'

SECTION A - A (ALTERNATIVE) SLAB FINISH IN ROAD SURFACE

## NOTES:

- ALL DIMENSIONS ARE IN MILLIMETRES UNLESS OTHERWISE STATED.
- ALL MATERIALS AND WORKMANSHIP SHALL BE IN ACCORDANCE WITH THE CURRENT Q.C.S. UNLESS OTHERWISE AGREED WITH THE ENGINEER.
- CONCRETE PROTECTION
  a) ALL EXTERNAL FACES TO BE TANKED IN ACCORDANCE
  WITH SPECIFICATION. FOR TANKING DETAILS REFER TO DRG
  No. SD 8-4-103.
- b) ALL INTERNAL SURFACES ARE TO BE COATED AS SPECIFIED IN QCS.
- ALL VALVES SHALL BE PROVIDED WITH STAINLESS STEEL SPINDLE GUIDE BRACKET WITH STAINLESS STEEL HOLDING, VALVE SPINDLES TO BE EXTENDED TO COVER LEVEL FOR TEE KEY OPERATION.
- . FOR PRECAST RC SLAB COVER DETAILS AND STRUCTURAL NOTES REFER TO DRG No. SD 8-4-106.
- EACH CHAMBER SHALL BE PROVIDED WITH 2 No. COVER LIFTING KEYS.
- . ALL STRUCTURAL CONCRETE SHALL BE MINIMUM GRADE SRC 40 UNLESS OTHERWISE NOTED.
- SIZE OF OPENING TO BE AMENDED TO ALLOW REMOVAL OF VALVE, IF REQUIRED.
- 0. IN PEDESTRIAN OR LIGHT VEHICLE PAVED AREAS B125 OR C250 DI COVERS ARE PERMITTED AS APPROPRIATE.
- SEE DRAWING No. SD 8-4-243 FOR ALUMINUM COVER DETAIL, TO BE USED WHEN COVER WILL NOT BE EXPOSED TO VEHICLE TRAFFIC.
- SEE DRAWING No. SD 8-4-110 FOR MANHOLE COVER AND FRAME INSTALLATION SEQUENCE.

## LEGEND:

- DI DUCTILE IRON
- GRP GLASS REINFORCED PLASTIC
- FGL FINISHED GROUND LEVEL FINISHED ROAD LEVEL
- C/W COMPLETE WITH
- CL COVER LEVEL

| 2    | APR 19    | ISSUED FOR USE    |       |
|------|-----------|-------------------|-------|
| 1    | 01 MAR 19 | REVALIDATED ISSUE |       |
| 0    | 23NOV15   | ISSUED FOR USE    |       |
| Rev. | Date      | Revision Details  | Appd. |