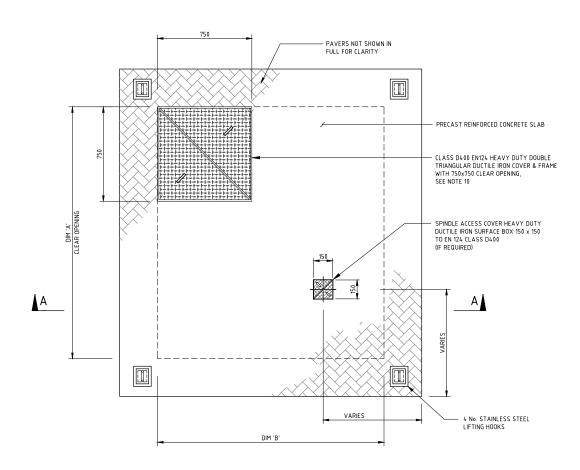

## PLAN AT COVER LEVEL

REFER TO DRG Nos. SD 8-4-240 AND SD 8-4-241 VALVE CHAMBER DETAILS FOR DIM 'A' AND DIM 'B'

SECTION A - A SLAB FINISH IN PAVED WALKWAY AREAS (OPTIONAL SPINDLE ACCESS)

## NOTES:

- ALL DIMENSIONS ARE IN MILLIMETRES UNLESS OTHERWISE STATED.
- ALL MATERIALS AND WORKMANSHIP SHALL BE IN ACCORDANCE WITH THE CURRENT Q.C.S. UNLESS OTHERWISE AGREED WITH THE ENGINEER.
- CONCRETE PROTECTION
  a) ALL EXTERNAL FACES TO BE TANKED IN ACCORDANCE
  WITH SPECIFICATION. FOR TANKING DETAILS REFER TO DRG
  No. SD 8-4-103.
- b) ALL INTERNAL SURFACES ARE TO BE COATED AS SPECIFIED IN QCS.
- ALL VALVES SHALL BE PROVIDED WITH STAINLESS STEEL SPINDLE GUIDE BRACKET WITH STAINLESS STEEL HOLDING, VALVE SPINDLES TO BE EXTENDED TO COVER LEVEL FOR TEE KEY OPERATION.
- . FOR PRECAST RC SLAB COVER DETAILS AND STRUCTURAL NOTES REFER TO DRG No. SD 8-4-106.
- EACH CHAMBER SHALL BE PROVIDED WITH 2 No. COVER LIFTING KEYS.
- . ALL STRUCTURAL CONCRETE SHALL BE MINIMUM GRADE SRC 40 UNLESS OTHERWISE NOTED.
- SIZE OF OPENING TO BE AMENDED TO ALLOW REMOVAL OF VALVE, IF REQUIRED.
- 0. IN PEDESTRIAN OR LIGHT VEHICLE PAVED AREAS B125 OR C250 DI COVERS ARE PERMITTED AS APPROPRIATE.
- SEE DRAWING No. SD 8-4-243 FOR ALUMINUM COVER DETAIL, TO BE USED WHEN COVER WILL NOT BE EXPOSED TO VEHICLE TRAFFIC.
- SEE DRAWING No. SD 8-4-110 FOR MANHOLE COVER AND FRAME INSTALLATION SEQUENCE.

## LEGEND:

- DI DUCTILE IRON
- GRP GLASS REINFORCED PLASTIC
- FGL FINISHED GROUND LEVEL FINISHED ROAD LEVEL
- C/W COMPLETE WITH
- CL COVER LEVEL

| 2    | APR 19    | ISSUED FOR USE    |       |
|------|-----------|-------------------|-------|
| 1    | 01 MAR 19 | REVALIDATED ISSUE |       |
| 0    | 23NOV15   | ISSUED FOR USE    |       |
| Rev. | Date      | Revision Details  | Appd. |