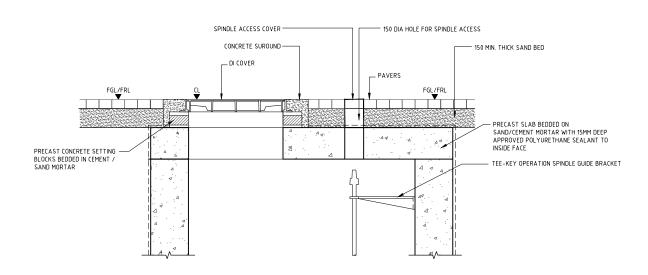

## PLAN AT COVER LEVEL

REFER TO DRG Nos. SD 8-4-240 AND SD 8-4-241 VALVE CHAMBER DETAILS FOR DIM 'A' AND DIM 'B'

SECTION A - A SLAB FINISH IN PAVED WALKWAY AREAS (OPTIONAL SPINDLE ACCESS)

## NOTES:

- ALL DIMENSIONS ARE IN MILLIMETRES UNLESS OTHERWISE STATED.
- ALL MATERIALS AND WORKMANSHIP SHALL BE IN ACCORDANCE WITH THE CURRENT Q.C.S. UNLESS OTHERWISE AGREED WITH THE ENGINEER.
- CONCRETE PROTECTION
  a) ALL EXTERNAL FACES TO BE TANKED IN ACCORDANCE
  WITH SPECIFICATION. FOR TANKING DETAILS REFER TO DRG
  No. SD 8-4-103.
- b) ALL INTERNAL SURFACES ARE TO BE COATED AS SPECIFIED IN QCS.
- ALL VALVES SHALL BE PROVIDED WITH STAINLESS STEEL SPINDLE GUIDE BRACKET WITH STAINLESS STEEL HOLDING, VALVE SPINDLES TO BE EXTENDED TO COVER LEVEL FOR TEE KEY OPERATION.
- . FOR PRECAST RC SLAB COVER DETAILS AND STRUCTURAL NOTES REFER TO DRG No. SD 8-4-106.
- EACH CHAMBER SHALL BE PROVIDED WITH 2 No. COVER LIFTING KEYS.
- . ALL STRUCTURAL CONCRETE SHALL BE MINIMUM GRADE SRC 40 UNLESS OTHERWISE NOTED.
- SIZE OF OPENING TO BE AMENDED TO ALLOW REMOVAL OF VALVE, IF REQUIRED.
- 0. IN PEDESTRIAN OR LIGHT VEHICLE PAVED AREAS B125 OR C250 DI COVERS ARE PERMITTED AS APPROPRIATE.
- SEE DRAWING No. SD 8-4-243 FOR ALUMINUM COVER DETAIL, TO BE USED WHEN COVER WILL NOT BE EXPOSED TO VEHICLE TRAFFIC.
- SEE DRAWING No. SD 8-4-110 FOR MANHOLE COVER AND FRAME INSTALLATION SEQUENCE.

## LEGEND:

- DI DUCTILE IRON
- GRP GLASS REINFORCED PLASTIC
- FGL FINISHED GROUND LEVEL FINISHED ROAD LEVEL
- C/W COMPLETE WITH
- CL COVER LEVEL

| 2    | APR 19    | ISSUED FOR USE    |       |
|------|-----------|-------------------|-------|
| 1    | 01 MAR 19 | REVALIDATED ISSUE |       |
| 0    | 23NOV15   | ISSUED FOR USE    |       |
| Rev. | Date      | Revision Details  | Appd. |