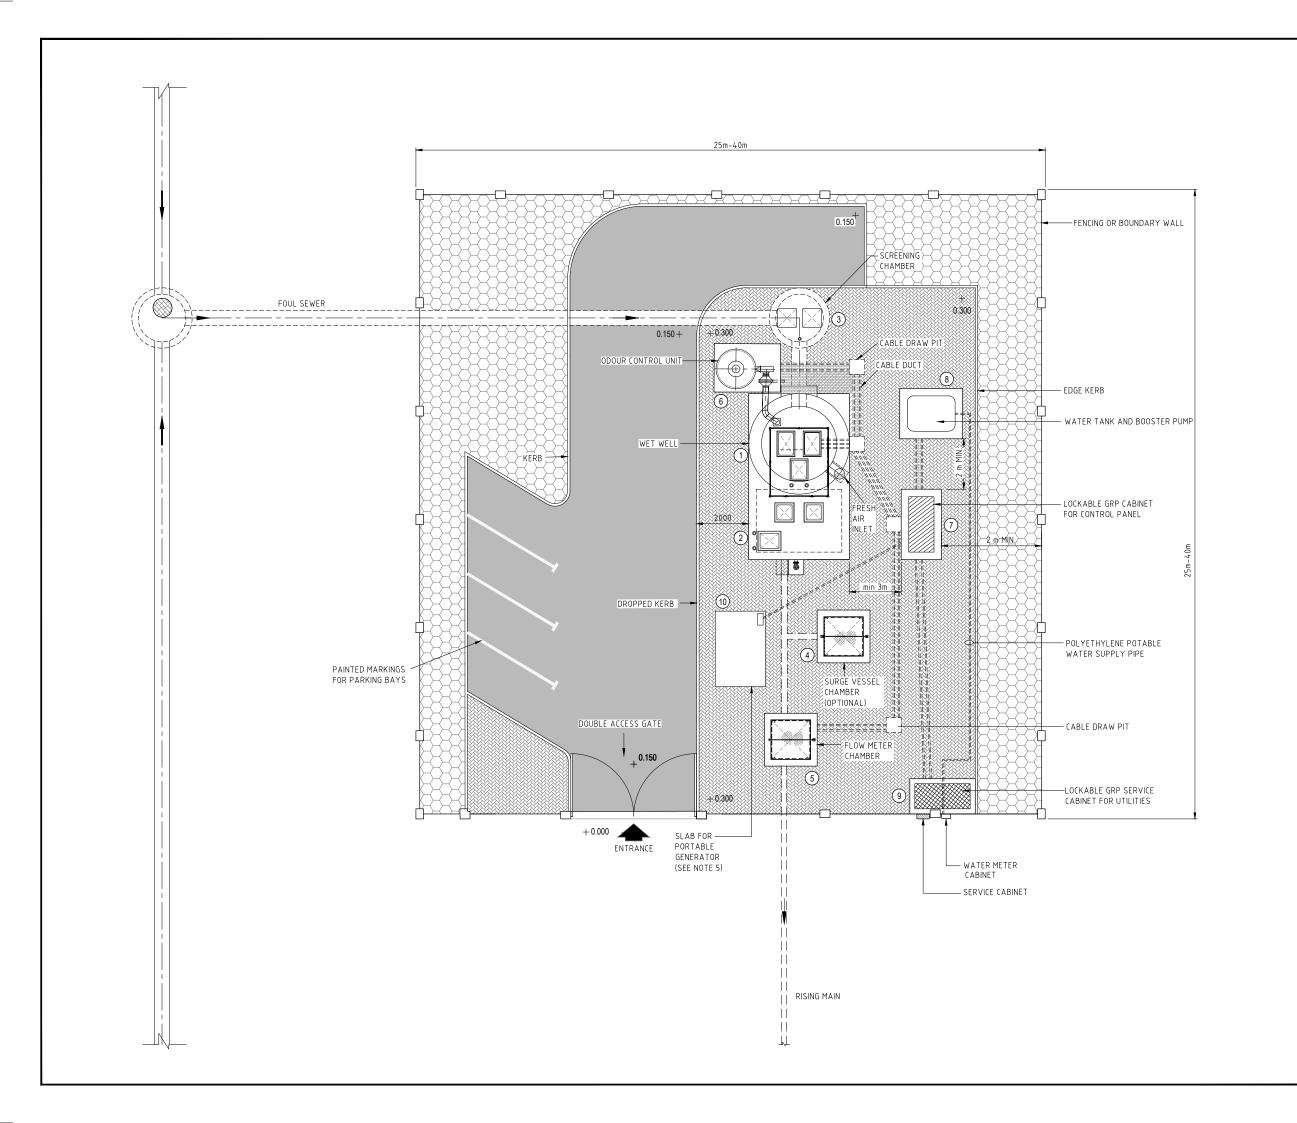

## NOTES:

- ALL DIMENSIONS ARE IN MILLIMETRES UNLESS OTHERWISE STATED.
- ALL MATERIALS AND WORKMANSHIP SHALL BE IN ACCORDANCE WITH THE CURRENT Q.C.S. UNLESS OTHERWISE AGREED WITH THE ENGINEER.
- 3. ALL LEVELS ARE IN METRES AND RELATE TO QATAR NATIONAL HEIGHT DATUM (QNHD).
- 4. COORDINATES ARE TO QATAR NATIONAL LOCAL GRID (QNLG).
- 5. PORTABLE GENERATOR LOCATION IS INDICATIVE. TO BE LOCATED ADJACENT TO ACCESS ROAD AND CLOSE TO CONTROL KIOSK.
- REFER TO DRAWING SD 8-4-250 FOR TYPICAL DETAIL OF PUMPING STATION.

ALL DETAILS AND DIMENSIONS ARE INDICATIVE AND TO BE USED AS A GUIDELINE FOR DESIGN

## LEGENDS:

FRL FINISHED ROAD LEVEL
FGL FINISHED GROUND LEVEL

ROAI

200 x 100 x 80 GREY CONCRETE PAVING BLOCKS HERRING BONE PATTERN

GRAVEL FOR UNPAVED / UNTILED AREAS

| ASSET | DESCRIPTION             |
|-------|-------------------------|
| 1     | WET WELL                |
| 2     | VALVE CHAMBER           |
| 3     | INLET SCREENING CHAMBER |
| 4     | SURGE VESSEL (OPTIONAL) |
| 5     | FLOW METER              |
| 6     | ODOUR CONTROL UNIT      |
| 7     | CONTROL CABINET         |
| 8     | WATER TANK              |
| 9     | UTILITY CABINET         |
| 10    | GENERATOR PLINTH        |

## FOUL SEWER PUMPING STATION (CAT. A) TYPICAL ARRANGEMENT PLAN

| Approved:        | Sheet No: 1 OF 1 |          |
|------------------|------------------|----------|
| Date: APRIL 2019 | Scale: 1:75 on A | 1        |
| Drawing Number:  |                  | Revision |
| SD 8-4-251       |                  | 5        |