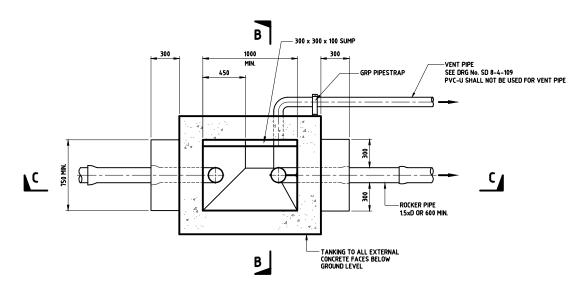

## **PLAN AT COVER LEVEL**

**SECTION B-B** 

SECTION A-A

**SECTION C-C** 

## NOTES:

- ALL DIMENSIONS ARE IN MILLIMETRES UNLESS OTHERWISE STATED.
- ALL MATERIALS AND WORKMANSHIP SHALL BE IN ACCORDANCE WITH THE CURRENT Q.C.S. UNLESS OTHERWISE AGREED WITH THE ENGINEER.
- POSITIONS OF THE INLET AND OUTLET PIPEWORK MAY BE ADJUSTED ON SITE TO SUIT INDIVIDUAL LOCATIONS.
- . ALL JOINTS BETWEEN PIPES AND CONCRETE ARE TO BE WATERTIGHT.
- 5. ALL CONCRETE TO BE SRC 40 UNLESS OTHERWISE STATED.
- 6. FOR TANKING DETAILS REFER TO STANDARD DRG No. SD 8-4-103.
- STORAGE VOLUME IN TANK TO BE CALCULATED IN ACCORDANCE WITH REQUIREMENTS OF BS EN 585-1.
- . LENGTH OF TANK SHALL BE MINIMUM 3 x WIDTH.
- . A PREFABRICATED CLASS 11 PETROL INTECEPTOR WITH INTEGRAL SLUDGE TRAP BELOW WATER LEVEL TO BS EN 858-1 AND BS EN 858-2 MAY BE PROPOSED AS AN ALTERNATIVE.
- O. A PRECAST CONCRETE MANHOLES MAY BE USED AS AN ALTERNATIVE. STRUCTURAL DESIGN CALCULATIONS AND SHOP DRAWINGS SHALL BE SUBMITTED FOR APPROVAL BY THE ENGINEER.
- 1. SIZING OF TRAP TO BE SUPPORTED BY ENGINEERING REPORT DESIGN CRITERIA AND CALCULATIONS.

## LEGEND

FGL FINISHED GROUND LEVEL

FRL FINISHED ROAD LEVEL CL COVER LEVEL

GLASS REINFORCED PLASTIC

TWL TOP OF WATER LEVEL

INVERT LEVEL IL

| 5   | OCT 19    | ISSUED FOR USE   |      |
|-----|-----------|------------------|------|
| 4   | APR 19    | ISSUED FOR USE   |      |
| 3   | 01 MAR 19 | UPDATED ISSUE    |      |
| 2   | 04APR16   | ISSUED FOR USE   |      |
| 1   | 01DEC15   | ISSUED FOR USE   |      |
| 0   | 15SEP13   | ISSUED FOR USE   |      |
| Rev | Date      | Revision Details | Annd |