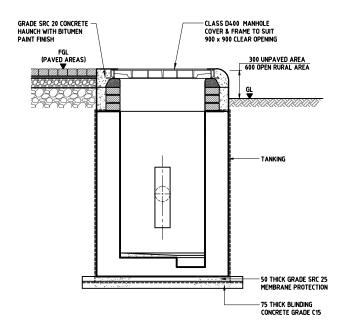

## NOTES:

- ALL DIMENSIONS ARE IN MILLIMETRES UNLESS OTHERWISE STATED.
- ALL MATERIALS AND WORKMANSHIP SHALL BE IN ACCORDANCE WITH THE CURRENT Q.C.S. UNLESS OTHERWISE AGREED WITH THE ENGINEER.
- POSITIONS OF THE INLET AND OUTLET PIPEWORK MAY BE ADJUSTED ON SITE TO SUIT INDIVIDUAL LOCATIONS.
- . ALL JOINTS BETWEEN PIPES AND CONCRETE ARE TO BE WATERTIGHT.
- 5. ALL CONCRETE TO BE SRC 40 UNLESS OTHERWISE STATED.
- 6. FOR TANKING DETAILS REFER TO STANDARD DRG No. SD 8-4-103.
- STORAGE VOLUME IN TANK TO BE CALCULATED IN ACCORDANCE WITH REQUIREMENTS OF BS EN 585-1.
- . LENGTH OF TANK SHALL BE MINIMUM 3 x WIDTH.
- . A PREFABRICATED CLASS 11 PETROL INTECEPTOR WITH INTEGRAL SLUDGE TRAP BELOW WATER LEVEL TO BS EN 858-1 AND BS EN 858-2 MAY BE PROPOSED AS AN ALTERNATIVE.
- O. A PRECAST CONCRETE MANHOLES MAY BE USED AS AN ALTERNATIVE. STRUCTURAL DESIGN CALCULATIONS AND SHOP DRAWINGS SHALL BE SUBMITTED FOR APPROVAL BY THE ENGINEER.
- 1. SIZING OF TRAP TO BE SUPPORTED BY ENGINEERING REPORT DESIGN CRITERIA AND CALCULATIONS.

## LEGEND

FGL FINISHED GROUND LEVEL

FRL FINISHED ROAD LEVEL CL COVER LEVEL

GLASS REINFORCED PLASTIC

TWL TOP OF WATER LEVEL

INVERT LEVEL IL

| 5   | OCT 19    | ISSUED FOR USE   |      |
|-----|-----------|------------------|------|
| 4   | APR 19    | ISSUED FOR USE   |      |
| 3   | 01 MAR 19 | UPDATED ISSUE    |      |
| 2   | 04APR16   | ISSUED FOR USE   |      |
| 1   | 01DEC15   | ISSUED FOR USE   |      |
| 0   | 15SEP13   | ISSUED FOR USE   |      |
| Rev | Date      | Revision Details | Annd |