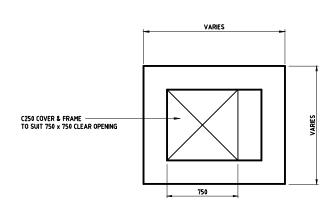

## **PLAN AT COVER LEVEL**



**SECTION B-B** 



SECTION A-A



**SECTION C-C** 

## NOTES:

- ALL DIMENSIONS ARE IN MILLIMETRES UNLESS OTHERWISE STATED.
- ALL MATERIALS AND WORKMANSHIP SHALL BE IN ACCORDANCE WITH THE CURRENT Q.C.S. UNLESS OTHERWISE AGREED WITH THE ENGINEER.
- POSITIONS OF THE INLET AND OUTLET PIPEWORK MAY BE ADJUSTED ON SITE TO SUIT INDIVIDUAL LOCATIONS.
- . ALL JOINTS BETWEEN PIPES AND CONCRETE ARE TO BE WATERTIGHT.
- 5. ALL CONCRETE TO BE SRC 40 UNLESS OTHERWISE STATED.
- 6. FOR TANKING DETAILS REFER TO STANDARD DRG No. SD 8-4-103.
- STORAGE VOLUME IN TANK TO BE CALCULATED IN ACCORDANCE WITH REQUIREMENTS OF BS EN 585-1.
- . LENGTH OF TANK SHALL BE MINIMUM 3 x WIDTH.
- . A PREFABRICATED CLASS 11 PETROL INTECEPTOR WITH INTEGRAL SLUDGE TRAP BELOW WATER LEVEL TO BS EN 85