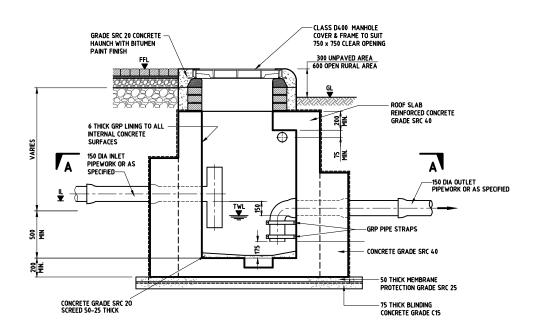

## NOTES:

- ALL DIMENSIONS ARE IN MILLIMETRES UNLESS OTHERWISE STATED.
- ALL MATERIALS AND WORKMANSHIP SHALL BE IN ACCORDANCE WITH THE CURRENT Q.C.S. UNLESS OTHERWISE AGREED WITH THE ENGINEER.
- POSITIONS OF THE INLET AND OUTLET PIPEWORK MAY BE ADJUSTED ON SITE TO SUIT INDIVIDUAL LOCATIONS.
- . ALL JOINTS BETWEEN PIPES AND CONCRETE ARE TO BE WATERTIGHT.
- 5. ALL CONCRETE TO BE SRC 40 UNLESS OTHERWISE STATED.
- 6. FOR TANKING DETAILS REFER TO STANDARD DRG No. SD 8-4-103.
- STORAGE VOLUME IN TANK TO BE CALCULATED IN ACCORDANCE WITH REQUIREMENTS OF BS EN 585-1.
- . LENGTH OF TANK SHALL BE MINIMUM 3 x WIDTH.
- . A PREFABRICATED CLASS 11 PETROL INTECEPTOR WITH INTEGRAL SLUDGE TRAP BELOW WATER LEVEL TO BS EN 858-1 AND BS EN 858-2 MAY BE PROPOSED AS AN ALTERNATIVE.
- O. A PRECAST CONCRETE MANHOLES MAY BE USED AS AN ALTERNATIVE. STRUCTURAL DESIGN CALCULATIONS AND SHOP DRAWINGS SHALL BE SUBMITTED FOR APPROVAL BY THE ENGINEER.
- 1. SIZING OF TRAP TO BE SUPPORTED BY ENGINEERING REPORT DESIGN CRITERIA AND CALCULATIONS.

## LEGEND

FGL FINISHED GROUND LEVEL

FRL FINISHED ROAD LEVEL CL COVER LEVEL

GLASS REINFORCED PLASTIC

TWL TOP OF WATER LEVEL

INVERT LEVEL IL

| 5   | OCT 19    | ISSUED FOR USE   |      |
|-----|-----------|------------------|------|
| 4   | APR 19    | ISSUED FOR USE   |      |
| 3   | 01 MAR 19 | UPDATED ISSUE    |      |
| 2   | 04APR16   | ISSUED FOR USE   |      |
| 1   | 01DEC15   | ISSUED FOR USE   |      |
| 0   | 15SEP13   | ISSUED FOR USE   |      |
| Rev | Date      | Revision Details | Annd |