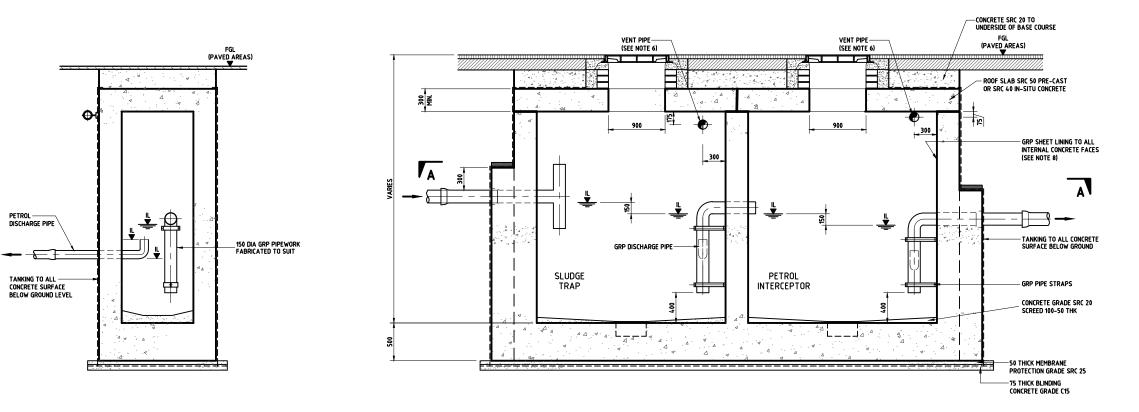

**ROOF PLAN SECTION A-A** 

SECTION B-B SECTION C-C

## NOTES:

- ALL DIMENSIONS ARE IN MILLIMETRES UNLESS OTHERWISE STATED.
- ALL CONCRETE SRC 40 UNLESS STATED OTHERWISE
- FOR DETAILS OF COLLECTION TANK REFER TO DRG No. SD 8-4-311.
- POSITION OF THE INLET AND OUTLET PIPEWORK MAY BE ADJUSTED ON SITE TO SUIT INDIVIDUAL LOCATIONS
- . DEPTH OF THE VENTILATION PIPE INLETS MAY BE ADJUSTED FOR DIRECTION OF RISE
- FOR DETAILS OF PIPE CONNECTIONS REFER TO DRG No. SD 8-4-104.
- . GRP RIBBED SHEET ASSEMBLED WITH SHUTTERING AND CAST INSITU. JOINTS IN GRP SHEETS TO BE LAMINATED LATER
- . FOR TANKING DETAILS REFER TO DRG No. SD 8-4-103.
- ). STORAGE VOLUMES IN TANKS TO BE CALCULATED IN ACCORDANCE WITH THE REQUIREMENTS OF BS EN 858-1.
- 1. LENGTH OF TANKS SHALL BE MINIMUM 3 x WIDTH.
- A PREFABRICATED CLASS 11 BY-PASS PETROL INTERCEPTOR IN ACCORDANCE WITH BS EN 858-1 AND BS EN 858-2 MAY BE PROPOSED AS AN ALTERNATIVE.
- SIZING OF TRAP TO BE SUPPORTED BY ENGINEERING REPORT DESIGN CRITERIA AND CALCULATIONS.

## LEGEND:

FINISHED GROUND LEVEL

FRL FINISHED ROAD LEVEL

CL COVER LEVEL

GRP GLASS REINFORCED PLASTIC

INVERT LEVEL

| 5 | OCT 19    | ISSUED FOR USE |  |
|---|-----------|----------------|--|
| 4 | APR 19    | ISSUED FOR USE |  |
| 3 | 01 MAR 19 | UPDATED ISSUE  |  |
| 2 | 04APR16   | ISSUED FOR USE |  |
| 1 | 01DEC15   | ISSUED FOR USE |  |
| 0 | 15SEP13   | ISSUED FOR USE |  |
|   |           |                |  |