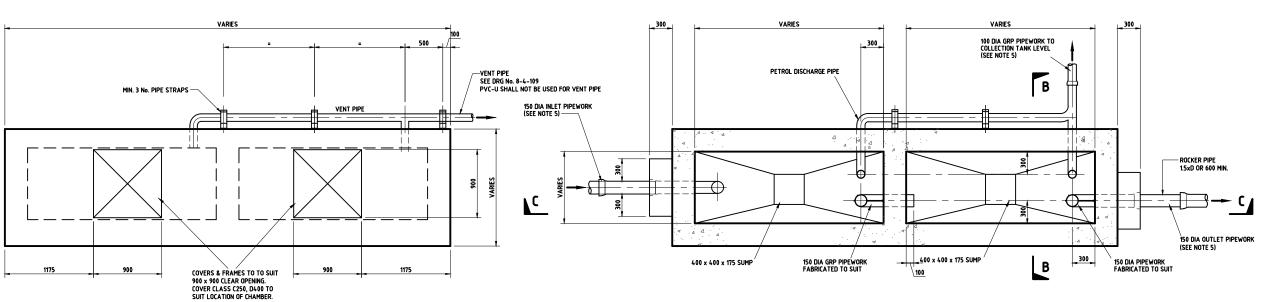

**ROOF PLAN SECTION A-A** 

SECTION B-B SECTION C-C

## NOTES:

- ALL DIMENSIONS ARE IN MILLIMETRES UNLESS OTHERWISE STATED.
- ALL CONCRETE SRC 40 UNLESS STATED OTHERWISE
- FOR DETAILS OF COLLECTION TANK REFER TO DRG No. SD 8-4-311.
- POSITION OF THE INLET AND OUTLET PIPEWORK MAY BE ADJUSTED ON SITE TO SUIT INDIVIDUAL LOCATIONS
- . DEPTH OF THE VENTILATION PIPE INLETS MAY BE ADJUSTED FOR DIRECTION OF RISE
- FOR DETAILS OF PIPE CONNECTIONS REFER TO DRG No. SD 8-4-104.
- . GRP RIBBED SHEET ASSEMBLED WITH SHUTTERING AND CAST INSITU. JOINTS IN GRP SHEETS TO BE LAMINATED LATER
- . FOR TANKING DETAILS REFER TO DRG No. SD 8-4-103.
- ). STORAGE VOLUMES IN TANKS TO BE CALCULATED IN ACCORDANCE WITH THE REQUIREMENTS OF BS EN 858-1.
- 1. LENGTH OF TANKS SHALL BE MINIMUM 3 x WIDTH.
- A PREFABRICATED CLASS 11 BY-PASS PETROL INTERCEPTOR IN ACCORDANCE WITH BS EN 858-1 AND BS EN 858-2 MAY BE PROPOSED AS AN ALTERNATIVE.
- SIZING OF TRAP TO BE SUPPORTED BY ENGINEERING REPORT DESIGN CRITERIA AND CALCULATIONS.

## LEGEND:

FINISHED GROUND LEVEL

FRL FINISHED ROAD LEVEL

CL COVER LEVEL

GRP GLASS REINFORCED PLASTIC

INVERT LEVEL

| 5 | OCT 19    | ISSUED FOR USE |  |
|---|-----------|----------------|--|
| 4 | APR 19    | ISSUED FOR USE |  |
| 3 | 01 MAR 19 | UPDATED ISSUE  |  |
| 2 | 04APR16   | ISSUED FOR USE |  |
| 1 | 01DEC15   | ISSUED FOR USE |  |
| 0 | 15SEP13   | ISSUED FOR USE |  |
|   |           |                |  |