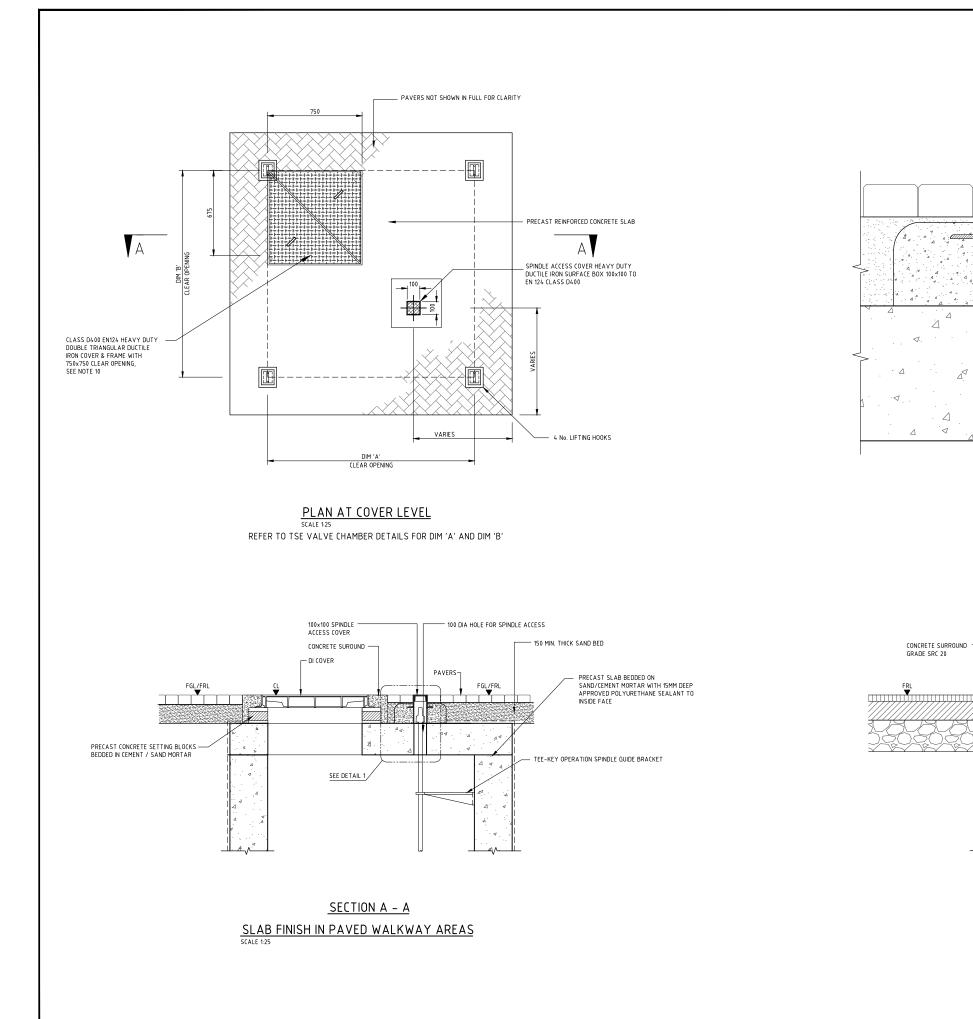

| RC 20<br>— 100 DIA PVC-U PIPE AS<br>VOID FORMER                                                                                                                                                                                                                                                                                                                                                                                                                                                                                                                                                                                                                                                                                                                                                                                                                                                                                                                                                                                                                                                                                                                                                                                                                                                                                                                                                                                                                                                                                                                                                                                                                                                                                                                                                                                                                                                                                                                                                                                                                                                                 | <ul> <li>NOTES:</li> <li>ALL DIMENSIONS ARE IN MILLIMETRES UNLESS OTHERWISE<br/>STATED.</li> <li>ALL MATERIALS AND WORKMANSHIP SHALL BE IN ACCORDANCE<br/>WITH THE EURAPLICATION. FOR TANKING BETAILS REFER TO DRITH<br/>THE ENGINEER.</li> <li>CONCRETE PROTECTION <ul> <li>ALL EXTERNAL FACES TO BE TANKED IN ACCORDANCE<br/>WITH SPECIFICATION. FOR TANKING DETAILS REFER TO DRG<br/>No. SD 8-4-103.</li> <li>ALL EXTERNAL FACES TO BE TANKED IN ACCORDANCE<br/>WITH SPECIFICATION. FOR TANKING DETAILS REFER TO DRG<br/>No. SD 8-4-103.</li> <li>ALL LAVIES SHALL BE PROVIDED WITH STAINLESS STEEL<br/>SPINDLE GUIDE BRACKET WITH STAINLESS STEEL HOLDING,<br/>VALVE SINDLES TO BE EXTENDED TO COVER LEVEL FOR TEE<br/>KEY OPERATION.</li> <li>FOR PRECAST RC SLAB COVER DETAILS AND STRUCTURAL<br/>NOTES REFER TO DRG No. SD 8-4-106.</li> <li>FACH CHAMBER SHALL BE PROVIDED WITH 2 No. COVER LIFTING<br/>KEYS.</li> <li>ALL STRUCTURAL CONCRETE SHALL BE MINIMUM GRADE SRC 40<br/>UNLESS OTHERWISE NOTED.</li> <li>SIZE OF OPENING TO BE AMENDED TO ALLOW REMOVAL OF<br/>VALVE, IF REQUIRED.</li> <li>IN EDE ORAVING D. SD 8-4-413 FOR ALUMINUM COVER DETAIL, TO<br/>BE USED WHEN COVER WITH DA SAPPROPRIATE.</li> <li>SIZE DRAWING NO. SD 8-4-410 FOR ALUMINUM COVER DETAIL,<br/>SEE DRAWING NO. SD 8-4-411 FOR ALUMINUM COVER DETAIL,<br/>SEE DRAWING NO. SD 8-4-411 FOR ALUMINUM COVER DETAIL,<br/>SEE DRAWING NO. SD 8-4-410 FOR MANHOLE COVER AND FRAME<br/>INSTALLATION SEQUENCE.</li> </ul> </li> </ul>                                                                                                                                                                                                                                                                                                                                                                                                                                                                                                                                                                                                                                                                                                                                                                                                                                                                                                                                                              | ā |
|-----------------------------------------------------------------------------------------------------------------------------------------------------------------------------------------------------------------------------------------------------------------------------------------------------------------------------------------------------------------------------------------------------------------------------------------------------------------------------------------------------------------------------------------------------------------------------------------------------------------------------------------------------------------------------------------------------------------------------------------------------------------------------------------------------------------------------------------------------------------------------------------------------------------------------------------------------------------------------------------------------------------------------------------------------------------------------------------------------------------------------------------------------------------------------------------------------------------------------------------------------------------------------------------------------------------------------------------------------------------------------------------------------------------------------------------------------------------------------------------------------------------------------------------------------------------------------------------------------------------------------------------------------------------------------------------------------------------------------------------------------------------------------------------------------------------------------------------------------------------------------------------------------------------------------------------------------------------------------------------------------------------------------------------------------------------------------------------------------------------|------------------------------------------------------------------------------------------------------------------------------------------------------------------------------------------------------------------------------------------------------------------------------------------------------------------------------------------------------------------------------------------------------------------------------------------------------------------------------------------------------------------------------------------------------------------------------------------------------------------------------------------------------------------------------------------------------------------------------------------------------------------------------------------------------------------------------------------------------------------------------------------------------------------------------------------------------------------------------------------------------------------------------------------------------------------------------------------------------------------------------------------------------------------------------------------------------------------------------------------------------------------------------------------------------------------------------------------------------------------------------------------------------------------------------------------------------------------------------------------------------------------------------------------------------------------------------------------------------------------------------------------------------------------------------------------------------------------------------------------------------------------------------------------------------------------------------------------------------------------------------------------------------------------------------------------------------------------------------------------------------------------------------------------------------------------------------------------------------------------------------------------------------------------------------------------------------------------------------------------------------------------------------------------------------------------------------------------------------------------------------------------------------------------------------------------------------------------------------------|---|
| - EXTENSION SPINDLE                                                                                                                                                                                                                                                                                                                                                                                                                                                                                                                                                                                                                                                                                                                                                                                                                                                                                                                                                                                                                                                                                                                                                                                                                                                                                                                                                                                                                                                                                                                                                                                                                                                                                                                                                                                                                                                                                                                                                                                                                                                                                             | LEGEND:<br>DU DUCTILE IRON<br>GRP GLASS REINFORCED PLASTIC<br>FGL FINISHED GROUND LEVEL<br>FRL FINISHED ROAD LEVEL<br>C/W COMPLETE WITH<br>CL COVER LEVEL                                                                                                                                                                                                                                                                                                                                                                                                                                                                                                                                                                                                                                                                                                                                                                                                                                                                                                                                                                                                                                                                                                                                                                                                                                                                                                                                                                                                                                                                                                                                                                                                                                                                                                                                                                                                                                                                                                                                                                                                                                                                                                                                                                                                                                                                                                                          |   |
| PRECAST CONCRETE SEATING BLOCKS<br>BEDDED IN CEMENT / SAND MORTAR       Image: state st | 4       APR 19       ISSUED FOR USE         3       01 MAR 19       UPDATED ISSUE         2       31 MAR 16       ISSUED FOR USE         1       30 JUN 15       ISSUED FOR USE         0       15 SEP 13       ISSUED FOR USE         Rev.       Date       Revision Details         Public Works Authority       Image: Compare the section of the section of the section of the section:         PO.Bcx: 22188       Tel:: 00974 44950000         Fax: 00974 44950909       Image: Compare the section:         QCS Section:       Section 8 - Drainage Works Part 4 - Pipeline Installation         Drawing Title:       TSEE                                                                                                                                                                                                                                                                                                                                                                                                                                                                                                                                                                                                                                                                                                                                                                                                                                                                                                                                                                                                                                                                                                                                                                                                                                                                                                                                                                                                                                                                                                                                                                                                                                                                                                                                                                                                                                                  |   |
|                                                                                                                                                                                                                                                                                                                                                                                                                                                                                                                                                                                                                                                                                                                                                                                                                                                                                                                                                                                                                                                                                                                                                                                                                                                                                                                                                                                                                                                                                                                                                                                                                                                                                                                                                                                                                                                                                                                                                                                                                                                                                                                 | Approved:<br>APRIL 2019<br>APRIL 2 |   |
|                                                                                                                                                                                                                                                                                                                                                                                                                                                                                                                                                                                                                                                                                                                                                                                                                                                                                                                                                                                                                                                                                                                                                                                                                                                                                                                                                                                                                                                                                                                                                                                                                                                                                                                                                                                                                                                                                                                                                                                                                                                                                                                 | Drawing Number: Revision:                                                                                                                                                                                                                                                                                                                                                                                                                                                                                                                                                                                                                                                                                                                                                                                                                                                                                                                                                                                                                                                                                                                                                                                                                                                                                                                                                                                                                                                                                                                                                                                                                                                                                                                                                                                                                                                                                                                                                                                                                                                                                                                                                                                                                                                                                                                                                                                                                                                          |   |

SD 8-4-414

4

GRADE A, DUCTILE IRON SURFACE
 BOX WITH 100×100 CLEAR OPENING

۰. م

ġ.

CLASS D400 EN124 HEAVY DUTY DOUBLE TRIANGULAR DUCTILE IRON COVER & FRAME WITH 750x750 CLEAR OPENING, — SEE NOTE 10

SECTION A - A (ALTERNATIVE)

SLAB FINISH IN ROAD SURFACE

۵. ۵

PRECAST CONCRETE SLAB

Δ

Δ

Δ  $\triangleleft$ 

4,4

. A 4

. ....

Δ

 $\triangleleft$ 

44

DETAIL 1 NOT TO SCALE

– 150 THICK CONCRETE SURROUND GRADE SRC 20