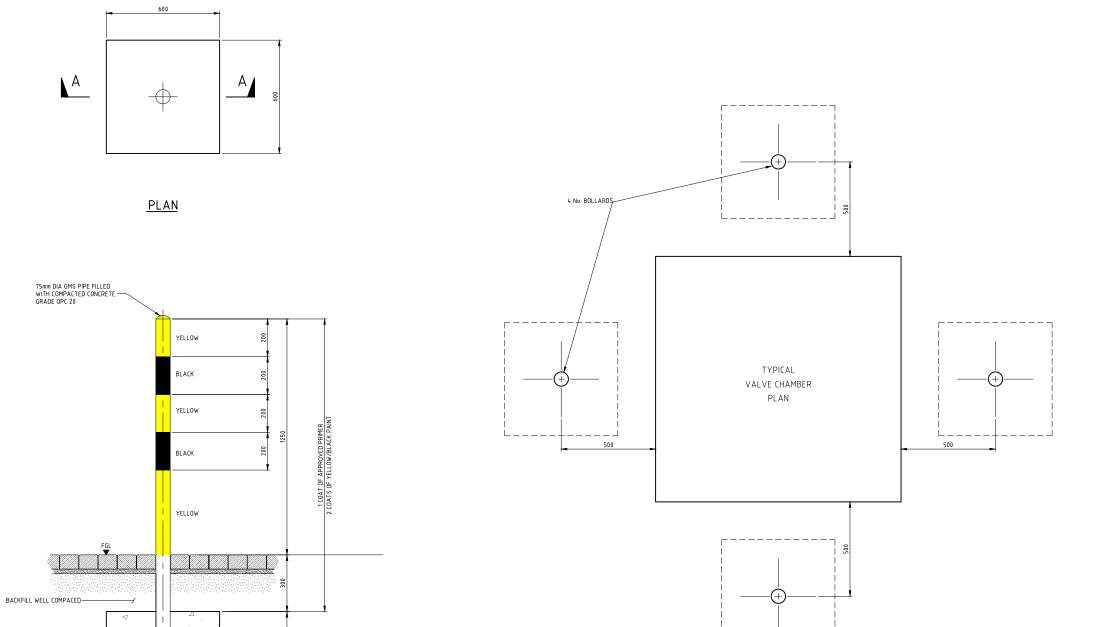

## NOTES:

- ALL DIMENSIONS ARE IN MILLIMETRES UNLESS OTHERWISE STATED.
- . ALL MATERIALS AND WORKMANSHIP SHALL BE IN ACCORDANCE WITH THE CURRENT Q.C.S. UNLESS OTHERWISE AGREED WITH THE ENGINEER.
- . ALL CHAMBERS ARE TO BE PROTECTED BY BOLLARDS.

## LEGEND:

FGL FINISHED GROUND LEVEL

GMS GALVANIZED MILD STEEL

| 3    | APR 19    | ISSUED FOR USE    |       |
|------|-----------|-------------------|-------|
| 2    | 01 MAR 19 | REVALIDATED ISSUE |       |
| 1    | 23JUN15   | ISSUED FOR USE    |       |
| 0    | 15SEP13   | ISSUED FOR USE    |       |
| Rev. | Date      | Revision Details  | Appd. |

## TSE PROTECTION BOLLARDS TO VALVE CHAMBERS

| Approved:        | Sheet No: 1 OF 1 |           |
|------------------|------------------|-----------|
| Date: APRIL 2019 | Scale: N.T.S.    |           |
| Drawing Number:  |                  | Revision: |
| SD 8-4-4         | 15               | 3         |