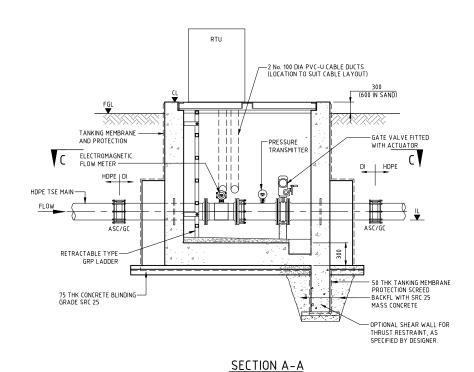

### NOTES:

- ALL DIMENSIONS ARE IN MLIMETRES UNLESS OTHERWISE STATED.
- ALL MATERIALS AND WORKMANSHIP SHALL BE IN ACCORDANCE WITH THE CURRENT Q.C.S. UNLESS OTHERWISE AGREED WITH THE ENGINEER.
- ALL JOINTS BETWEEN CONCRETE AND PIPES SHALL BE WATERTIGHT.
- . ALL EXTERNAL FACES TO BE TANKED IN ACCORDANCE WITH SPECIFICATION AND STANDARD DETAS.
- ALL INTERNAL SURFACES ARE TO BE COATED AS SPECIFIED IN QCS, USING PAINT COLOUR 00A05 TO BS 4800.
- ALL DUCTE IRON PIPEWORK TO BE WRAPPED IN ACCORDANCE WITH THE SPECIFICATION.
- ALL REINFORCED CONCRETE SHALL BE GRADE SRC 40 MIX UNLESS NOTED OTHERWISE.
- 8. SEE DRG No. SD 8-4-106 FOR STRUCTURAL NOTES.
- CHAMBERS LOCATED IN PAVED AREAS SUBJECT TO VEHICLE LOADING TO BE CONSTRUCTED WITH DUCTE IRON COVERS, GRADE D400
- ALL FLOW MONITORING AND CONTROL EQUIPMENT TO BE ACCORDING TO THE REQUIREMENTS (QCS SECTIONS 8,9 AND 10), WITH REMOTE COMMUNICATIONS COMPATIBITY. FLOW METER SHALL IDENTIFY FORWARD REVERSE AND NET TOTAL.
- 7mm NEOPRENE PAD TO BE PLACED BETWEEN ALL VALVES AND CONCRETE PLINTH SUPPORT.
- 12. FOR SUPPLY LINES LARGER THAN 300 DN, UTIZE TWO SEPARATE VALVE CHAMBERS, SEE DRG No. SD 8-4-401 & SD 8-4-418.
- 13. CHAMBER SCHEDULE BASED ON DI FITTINGS FROM BS EN 545:2010
- 14. FOR SCADA AND RTU CABINET DETAS SEE SD 8-4-418.
- 15. LOCATION OF SERVICE CABINET IS INDICATIVE ONLY. THE CONTRACTOR SHALL CONFIRM THE EXACT LOCATION WITH CUSTOMER SERVICES OF KAHRAMAA AND ENGINEER.
- 16. SEE DRG No. SD 8-4-419 FOR TSE SAMPLING POINT DETA.
- 17. LEVEL ELECTRODE FIXED TO CHAMBER WALL. ALARM LEVEL = ST+175 TO BE CONFIRMED DURING DESIGN.
- 18. RTU CIRCUITRY AND ESTABLISHING SCADA CONNECTIONS BY OTHERS.
- 19. CONTRACTOR IS RESPONSIBLE FOR GENERATING THE SHOP / AS BUT DRAWINGS BASED ON THE AGREED CHANGES DURING CONSTRUCTION AND THE ACTUAL SITE CONDITIONS.
- 20. THIS LAYOUT IS FOR GUIDANCE ONLY. THE LAYOUT MAY BE MODIFIED TO SUIT SITE CONDITIONS DURING CONSTRUCTION AS AGREED WITH THE ENGINEER.
- 21. MINIMUM LENGTH OF STRAIGHT PIPEWORK UPSTREAM AND DOWNSTREAM OF FLOWMETER SHALL BE AS PER MANUFACTURER'S RECOMMENDATIONS.
- 22. RETRACTABLE TYPE GRP LADDER WITH SAFETY CAGE IF THE CHAMBER DEPTH IS MORE THAN 3.5 METERS.
- 23. CHAMBERS WITH ALUMINUM FRAME & COVERS AND ARE LEVELED ABOVE FINISHED GROUND LEVEL SHALL HAVE ALUMINUM FLASHING OF THE WATER PROOF MEMBRANE AND PROTECTION BOARD.

### LEGEND:

- ASC ANCHORED STEPPED COUPLING
- COVER LEVEL DIAMETER NOMINAL
- DUCTE IRON FLANGE ADAPTOR
- FINISHED GROUND LEVEL
- GLASS REINFORCED POLYESTER HIGH DENSITY POLYETHYLENE
- INTEGRAL PUDDLE FLANGE INVERT LEVEL
- ORIDINARY PORTLAND CEMENT
- REMOTE TERMINAL UNIT SCREED THICKNESS
- SULFATE RESISTING CEMENT
- PVC-U POLYVINYL CHLORIDE UNPLASTICIZED
- GC GRIP COUPLER