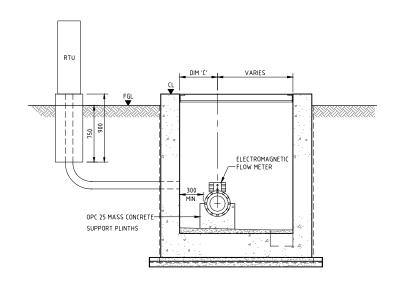

### NOTES:

- ALL DIMENSIONS ARE IN MLIMETRES UNLESS OTHERWISE STATED.
- ALL MATERIALS AND WORKMANSHIP SHALL BE IN ACCORDANCE WITH THE CURRENT Q.C.S. UNLESS OTHERWISE AGREED WITH THE ENGINEER.
- ALL JOINTS BETWEEN CONCRETE AND PIPES SHALL BE WATERTIGHT.
- . ALL EXTERNAL FACES TO BE TANKED IN ACCORDANCE WITH SPECIFICATION AND STANDARD DETAS.
- ALL INTERNAL SURFACES ARE TO BE COATED AS SPECIFIED IN QCS, USING PAINT COLOUR 00A05 TO BS 4800.
- ALL DUCTE IRON PIPEWORK TO BE WRAPPED IN ACCORDANCE WITH THE SPECIFICATION.
- ALL REINFORCED CONCRETE SHALL BE GRADE SRC 40 MIX UNLESS NOTED OTHERWISE.
- 8. SEE DRG No. SD 8-4-106 FOR STRUCTURAL NOTES.
- CHAMBERS LOCATED IN PAVED AREAS SUBJECT TO VEHICLE LOADING TO BE CONSTRUCTED WITH DUCTE IRON COVERS, GRADE D400
- ALL FLOW MONITORING AND CONTROL EQUIPMENT TO BE ACCORDING TO THE REQUIREMENTS (QCS SECTIONS 8,9 AND 10), WITH REMOTE COMMUNICATIONS COMPATIBITY. FLOW METER SHALL IDENTIFY FORWARD REVERSE AND NET TOTAL.
- 7mm NEOPRENE PAD TO BE PLACED BETWEEN ALL VALVES AND CONCRETE PLINTH SUPPORT.
- 12. FOR SUPPLY LINES LARGER THAN 300 DN, UTIZE TWO SEPARATE VALVE CHAMBERS, SEE DRG No. SD 8-4-401 & SD 8-4-418.
- 13. CHAMBER SCHEDULE BASED ON DI FITTINGS FROM BS EN 545:2010
- 14. FOR SCADA AND RTU CABINET DETAS SEE SD 8-4-418.
- 15. LOCATION OF SERVICE CABINET IS INDICATIVE ONLY. THE CONTRACTOR SHALL CONFIRM THE EXACT LOCATION WITH CUSTOMER SERVICES OF KAHRAMAA AND ENGINEER.
- 16. SEE DRG No. SD 8-4-419 FOR TSE SAMPLING POINT DETA.
- 17. LEVEL ELECTRODE FIXED TO CHAMBER WALL. ALARM LEVEL = ST+175 TO BE CONFIRMED DURING DESIGN.
- 18. RTU CIRCUITRY AND ESTABLISHING SCADA CONNECTIONS BY OTHERS.
- 19. CONTRACTOR IS RESPONSIBLE FOR GENERATING THE SHOP / AS BUT DRAWINGS BASED ON THE AGREED CHANGES DURING CONSTRUCTION AND THE ACTUAL SITE CONDITIONS.
- 20. THIS LAYOUT IS FOR GUIDANCE ONLY. THE LAYOUT MAY BE MODIFIED TO SUIT SITE CONDITIONS DURING CONSTRUCTION AS AGREED WITH THE ENGINEER.
- 21. MINIMUM LENGTH OF STRAIGHT PIPEWORK UPSTREAM AND DOWNSTREAM OF FLOWMETER SHALL BE AS PER MANUFACTURER'S RECOMMENDATIONS.
- 22. RETRACTABLE TYPE GRP LADDER WITH SAFETY CAGE IF THE CHAMBER DEPTH IS MORE THAN 3.5 METERS.
- 23. CHAMBERS WITH ALUMINUM FRAME & COVERS AND ARE LEVELED ABOVE FINISHED GROUND LEVEL SHALL HAVE ALUMINUM FLASHING OF THE WATER PROOF MEMBRANE AND PROTECTION BOARD.

### LEGEND:

- ASC ANCHORED STEPPED COUPLING
- COVER LEVEL DIAMETER NOMINAL
- DUCTE IRON FLANGE ADAPTOR
- FINISHED GROUND LEVEL
- GLASS REINFORCED POLYESTER HIGH DENSITY POLYETHYLENE
- INTEGRAL PUDDLE FLANGE INVERT LEVEL
- ORIDINARY PORTLAND CEMENT
- REMOTE TERMINAL UNIT SCREED THICKNESS
- SULFATE RESISTING CEMENT
- PVC-U POLYVINYL CHLORIDE UNPLASTICIZED
- GC GRIP COUPLER