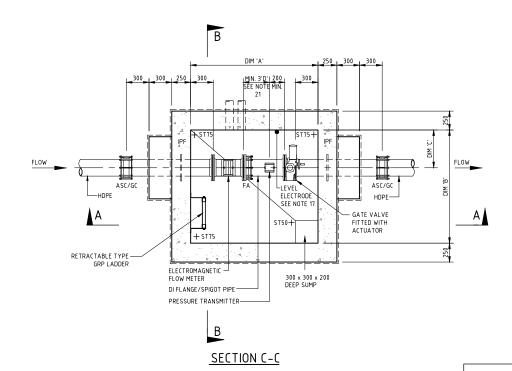

#### 355 2600 1500 PIPE FITTING SCHEDULE

250

300

125

180

250

315

FLOW METER CHAMBER SCHEDULE - HDPE PIPE DIA O.D. DI FITTINGS 'D' DIM 'A' DIM 'B' DIM 'C'

### NOTES:

- ALL DIMENSIONS ARE IN MLIMETRES UNLESS OTHERWISE STATED.
- ALL MATERIALS AND WORKMANSHIP SHALL BE IN ACCORDANCE WITH THE CURRENT Q.C.S. UNLESS OTHERWISE AGREED WITH THE ENGINEER.
- ALL JOINTS BETWEEN CONCRETE AND PIPES SHALL BE WATERTIGHT.
- . ALL EXTERNAL FACES TO BE TANKED IN ACCORDANCE WITH SPECIFICATION AND STANDARD DETAS.
- ALL INTERNAL SURFACES ARE TO BE COATED AS SPECIFIED IN QCS, USING PAINT COLOUR 00A05 TO BS 4800.
- ALL DUCTE IRON PIPEWORK TO BE WRAPPED IN ACCORDANCE WITH THE SPECIFICATION.
- ALL REINFORCED CONCRETE SHALL BE GRADE SRC 40 MIX UNLESS NOTED OTHERWISE.
- 8. SEE DRG No. SD 8-4-106 FOR STRUCTURAL NOTES.
- CHAMBERS LOCATED IN PAVED AREAS SUBJECT TO VEHICLE LOADING TO BE CONSTRUCTED WITH DUCTE IRON COVERS, GRADE D400
- ALL FLOW MONITORING AND CONTROL EQUIPMENT TO BE ACCORDING TO THE REQUIREMENTS (QCS SECTIONS 8,9 AND 10), WITH REMOTE COMMUNICATIONS COMPATIBITY. FLOW METER SHALL IDENTIFY FORWARD REVERSE AND NET TOTAL.
- 7mm NEOPRENE PAD TO BE PLACED BETWEEN ALL VALVES AND CONCRETE PLINTH SUPPORT.
- 12. FOR SUPPLY LINES LARGER THAN 300 DN, UTIZE TWO SEPARATE VALVE CHAMBERS, SEE DRG No. SD 8-4-401 & SD 8-4-418.
- 13. CHAMBER SCHEDULE BASED ON DI FITTINGS FROM BS EN 545:2010
- 14. FOR SCADA AND RTU CABINET DETAS SEE SD 8-4-418.
- 15. LOCATION OF SERVICE CABINET IS INDICATIVE ONLY. THE CONTRACTOR SHALL CONFIRM THE EXACT LOCATION WITH CUSTOMER SERVICES OF KAHRAMAA AND ENGINEER.
- 16. SEE DRG No. SD 8-4-419 FOR TSE SAMPLING POINT DETA.
- 17. LEVEL ELECTRODE FIXED TO CHAMBER WALL. ALARM LEVEL = ST+175 TO BE CONFIRMED DURING DESIGN.
- 18. RTU CIRCUITRY AND ESTABLISHING SCADA CONNECTIONS BY OTHERS.
- 19. CONTRACTOR IS RESPONSIBLE FOR GENERATING THE SHOP / AS BUT DRAWINGS BASED ON THE AGREED CHANGES DURING CONSTRUCTION AND THE ACTUAL SITE CONDITIONS.
- 20. THIS LAYOUT IS FOR GUIDANCE ONLY. THE LAYOUT MAY BE MODIFIED TO SUIT SITE CONDITIONS DURING CONSTRUCTION AS AGREED WITH THE ENGINEER.
- 21. MINIMUM LENGTH OF STRAIGHT PIPEWORK UPSTREAM AND DOWNSTREAM OF FLOWMETER SHALL BE AS PER MANUFACTURER'S RECOMMENDATIONS.
- 22. RETRACTABLE TYPE GRP LADDER WITH SAFETY CAGE IF THE CHAMBER DEPTH IS MORE THAN 3.5 METERS.
- 23. CHAMBERS WITH ALUMINUM FRAME & COVERS AND ARE LEVELED ABOVE FINISHED GROUND LEVEL SHALL HAVE ALUMINUM FLASHING OF THE WATER PROOF MEMBRANE AND PROTECTION BOARD.

### LEGEND:

- ASC ANCHORED STEPPED COUPLING
- COVER LEVEL DIAMETER NOMINAL
- DUCTE IRON FLANGE ADAPTOR
- FINISHED GROUND LEVEL
- GLASS REINFORCED POLYESTER HIGH DENSITY POLYETHYLENE
- INTEGRAL PUDDLE FLANGE INVERT LEVEL
- ORIDINARY PORTLAND CEMENT
- REMOTE TERMINAL UNIT SCREED THICKNESS
- SULFATE RESISTING CEMENT
- PVC-U POLYVINYL CHLORIDE UNPLASTICIZED
- GC GRIP COUPLER