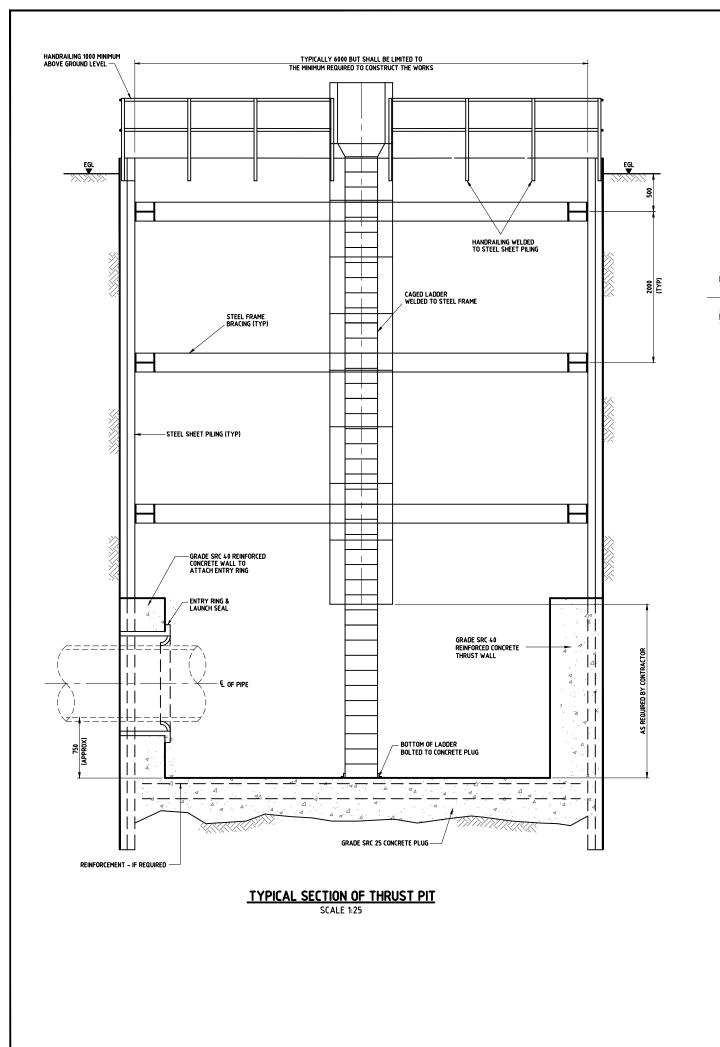

## **TYPICAL PLAN** THRUST PIT USING STEEL SHEET PILING SCALE 1:25

**TYPICAL PLAN** RECEPTION PIT USING STEEL SHEET PILING 03AUG15 ISSUED FOR USE 15SEP13 ISSUED FOR USE

NOTES:

LEGEND:

EGL EXISTING GROUND LEVEL CJ CONSTRUCTION JOINT

I. ALL DIMENSIONS ARE IN MILLIMETRES UNLESS OTHERWISE STATED. 2. ALL MATERIALS AND WORKMANSHIP SHALL BE IN ACCORDANCE WITH THE CURRENT Q.C.S. UNLESS OTHERWISE AGREED WITH THE ENGINEER.

B. THIS DRAWING TO BE USED ONLY AS A GUIDE SIZES AND DETAILS SHOWN ARE INDICATIVE ONLY.

THE CONTRACTOR SHALL PREPARE PROJECT SPECIFIC DETAILED DRAWINGS ACCORDING TO THE SPECIFICATIONS INCLUDING HIS METHOD STATEMENT AND SUBMIT THEM FOR THE APPROVAL OF THE ENGINEER.

5. CONTRACTOR SHALL CONSIDER WATER TABLE IN DESIGN OF SHAFT AND BASE PLUG.

## THRUST & RECEPTION PIT SHEET PILE TYPE

Sheet No: 1 OF 1 APRIL 2019 1:25 on A1 SD 8-9-103 3