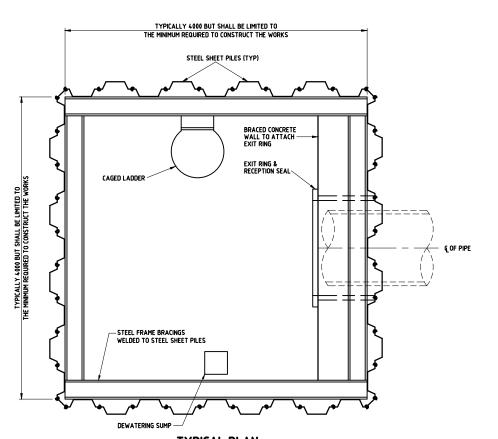

## **TYPICAL PLAN** THRUST PIT USING STEEL SHEET PILING SCALE 1:25

**TYPICAL PLAN** RECEPTION PIT USING STEEL SHEET PILING 03AUG15 ISSUED FOR USE 15SEP13 ISSUED FOR USE

NOTES:

LEGEND:

EGL EXISTING GROUND LEVEL CJ CONSTRUCTION JOINT

I. ALL DIMENSIONS ARE IN MILLIMETRES UNLESS OTHERWISE STATED. 2. ALL MATERIALS AND WORKMANSHIP SHALL BE IN ACCORDANCE WITH THE CURRENT Q.C.S. UNLESS OTHERWISE AGREED WITH THE ENGINEER.

B. THIS DRAWING TO BE USED ONLY AS A GUIDE SIZES AND DETAILS SHOWN ARE INDICATIVE ONLY.

THE CONTRACTOR SHALL PREPARE PROJECT SPECIFIC DETAILED DRAWINGS ACCORDING TO THE SPECIFICATIONS INCLUDING HIS METHOD STATEMENT AND SUBMIT THEM FOR THE APPROVAL OF THE ENGINEER.

5. CONTRACTOR SHALL CONSIDER WATER TABLE IN DESIGN OF SHAFT AND BASE PLUG.

## THRUST & RECEPTION PIT SHEET PILE TYPE

Sheet No: 1 OF 1 APRIL 2019 1:25 on A1 SD 8-9-103 3