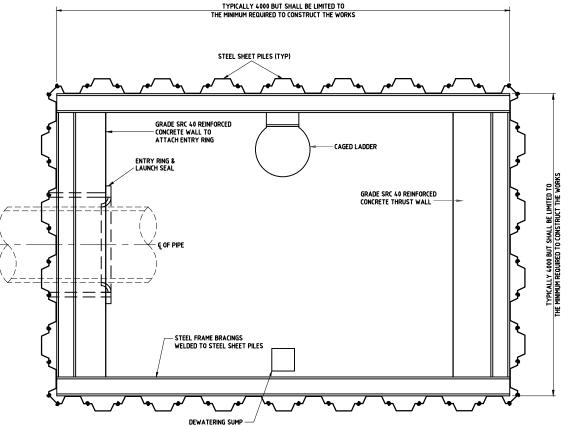

## **TYPICAL PLAN** THRUST PIT USING STEEL SHEET PILING SCALE 1:25

**TYPICAL PLAN** RECEPTION PIT USING STEEL SHEET PILING 03AUG15 ISSUED FOR USE 15SEP13 ISSUED FOR USE

NOTES:

LEGEND:

EGL EXISTING GROUND LEVEL CJ CONSTRUCTION JOINT

I. ALL DIMENSIONS ARE IN MILLIMETRES UNLESS OTHERWISE STATED. 2. ALL MATERIALS AND WORKMANSHIP SHALL BE IN ACCORDANCE WITH THE CURRENT Q.C.S. UNLESS OTHERWISE AGREED WITH THE ENGINEER.

B. THIS DRAWING TO BE USED ONLY AS A GUIDE SIZES AND DETAILS SHOWN ARE INDICATIVE ONLY.

THE CONTRACTOR SHALL PREPARE PROJECT SPECIFIC DETAILED DRAWINGS ACCORDING TO THE SPECIFICATIONS INCLUDING HIS METHOD STATEMENT AND SUBMIT THEM FOR THE APPROVAL OF THE ENGINEER.

5. CONTRACTOR SHALL CONSIDER WATER TABLE IN DESIGN OF SHAFT AND BASE PLUG.

## THRUST & RECEPTION PIT SHEET PILE TYPE

Sheet No: 1 OF 1 APRIL 2019 1:25 on A1 SD 8-9-103 3